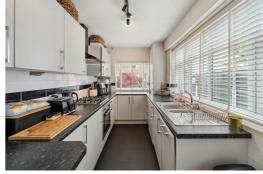

The ground floor features an entrance porch, a spacious open plan lounge/dining room with French doors leading out to the garden, and a sleek modern kitchen. Upstairs are two bedrooms and a well-appointed contemporary bathroom.