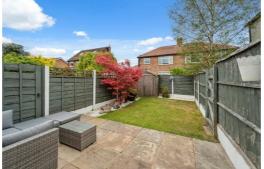

Outside, the property boasts a significantly larger-than-average rear garden with a patio and lawn — ideal for relaxing or entertaining. A flagged driveway to the front provides convenient off-road parking.