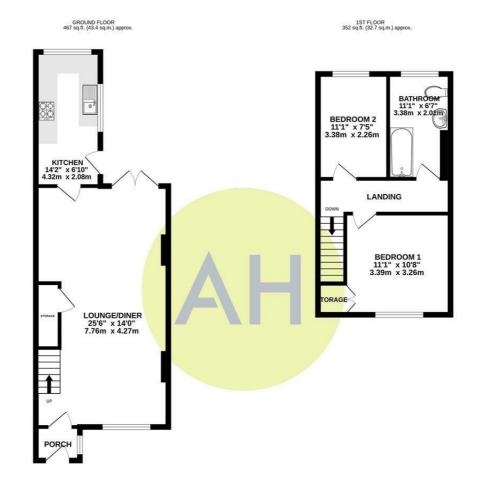

TOTAL FLOOR AREA: 819 sq.ft. (76.1 sq.m.) approx.

Whilst every attempts have her made to exact the accuracy of the floorplan contained here, measurement of doors, windows, rooms and any other ferms are approximate and no responsibility is taken to any error, emission or mis-statement. This plan is not insultantive purposes only and should be used as such by any prospective purchaser. The services, systems and appliances shown have not been tested and no guarante as to their operations of exceptions and to their operations of exceptions.