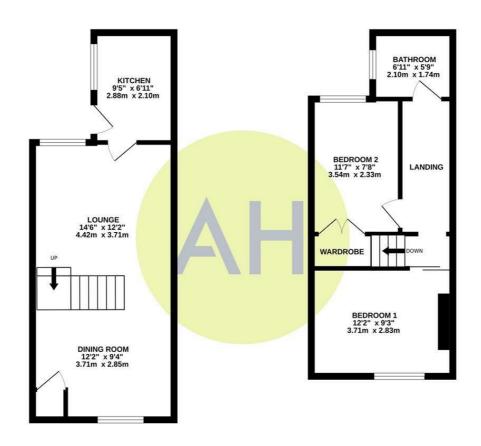

Additional benefits include gas central heating and double glazing throughout.

In brief, the accommodation comprises: open-plan lounge/dining room, modern kitchen with garden access. To the first floor, there are two bedrooms and a spacious bathroom. Externally, there is a small courtyard garden to the rear.

GROUND FLOOR 355 sq.ft. (33.0 sq.m.) approx. 1ST FLOOR 325 sq.ft. (30.2 sq.m.) approx.

#### TOTAL FLOOR AREA: 680 sq.ft. (63.2 sq.m.) appro

Whitst every attempt has been made to ensure the accuracy of the floorplan contained here, measurements of doors, widnows, rooms and any other letens are approximate and no responsibility is taken for any error, omission or mis-statement. This plan is for illustrative purposes only and should be used as such by any prospective purchaser. The services, systems and appliances shown have been tested and no guarantee as to their operability or efficiency can be given.