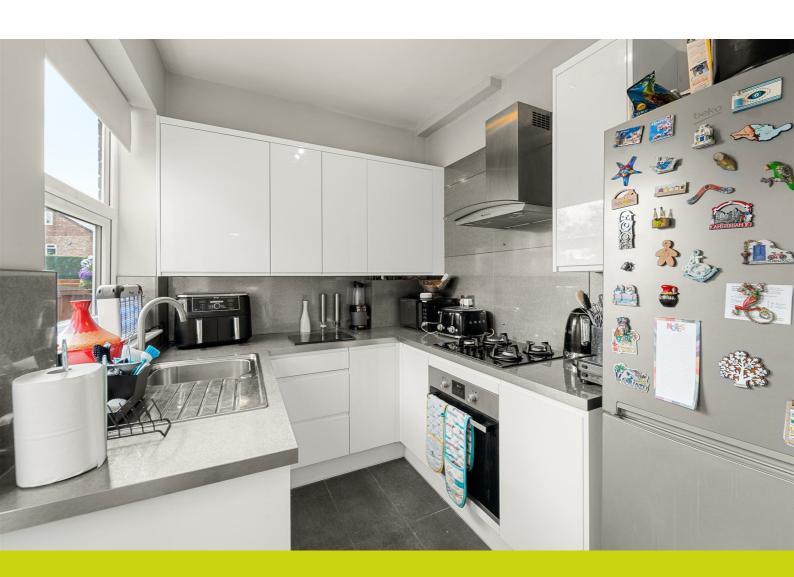

This spacious home benefits from an open-plan lounge/dining room, two well-proportioned double bedrooms, and a low-maintenance rear garden. A recently fitted contemporary kitchen opens directly to the rear courtyard, providing a practical and stylish cooking space.

### **KEY FEATURES**

- · Two bedroom period terrace
- Recently fitted contemporary kitchen
- Low-maintenance rear courtyard garden
- Easy walking distance of Sale Centre
- Open-plan lounge and dining room
- Spacious first-floor bathroom
- Excellent location near Dane Road Metrolink
- Freehold