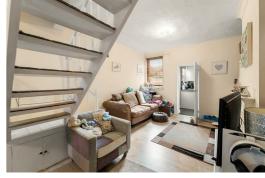

This spacious home benefits from an open-plan lounge/dining room, two well-proportioned double bedrooms, and a low-maintenance rear garden. A recently fitted contemporary kitchen opens directly to the rear courtyard, providing a practical and stylish cooking space.

Additional benefits include gas central heating and double glazing throughout.

In brief, the accommodation comprises: open-plan lounge/dining room, modern kitchen with garden access. To the first floor, there are two bedrooms and a spacious bathroom. Externally, there is a small courtyard garden to the rear.