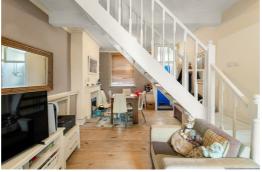

This spacious home benefits from an open-plan lounge/dining room, two well-proportioned double bedrooms, and a low-maintenance rear garden. A recently fitted contemporary kitchen opens directly to the rear courtyard, providing a practical and stylish cooking space.

Additional benefits include gas central heating and double glazing throughout.

In brief, the accommodation comprises: open-plan lounge/dining room, modern kitchen with garden access. To the first floor, there are two bedrooms and a spacious bathroom. Externally, there is a small courtyard garden to the rear.