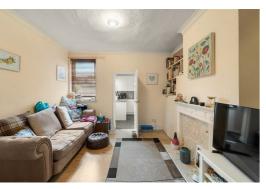

This spacious home benefits from an open-plan lounge/dining room, two well-proportioned double bedrooms, and a low-maintenance rear garden. A recently fitted contemporary kitchen opens directly to the rear courtyard, providing a practical and stylish cooking space.

Additional benefits include gas central heating and double glazing throughout.

In brief, the accommodation comprises: open-plan lounge/dining room, modern kitchen with garden access. To the first floor, there are two bedrooms and a spacious bathroom. Externally, there is a small courtyard garden to the rear.