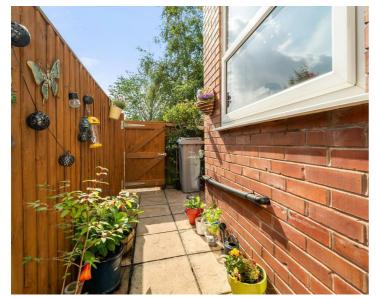

This spacious home benefits from an open-plan lounge/dining room, two well-proportioned double bedrooms, and a low-maintenance rear garden. A recently fitted contemporary kitchen opens directly to the rear courtyard, providing a practical and stylish cooking space.

Additional benefits include gas central heating and double glazing throughout.

In brief, the accommodation comprises: open-plan lounge/dining room, modern kitchen with garden access. To the first floor, there are two bedrooms and a spacious bathroom. Externally, there is a small courtyard garden to the rear.