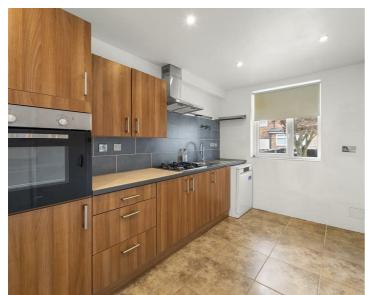

In brief, the accommodation comprises: Entrance hallway, downstairs WC, spacious open-plan dining kitchen with a useful under-stairs storage cupboard, large lounge/dining room, and a separate utility room providing access to the secure rear garden. To the first floor, there are three well-sized bedrooms and a modern shower room. Externally, there is a generous rear garden, mainly laid to lawn with a patio area and fenced enclosure, plus further gardens to the front.

## **KEY FEATURES**

- Spacious three-bedroom mid-terrace home
- Downstairs WC and separate utility room
- Well-proportioned bedrooms and modern shower room
- · Open-plan dining kitchen with useful storage
- Generous rear garden with patio and lawn
- Excellent location near bus routes and Sale Town Centre