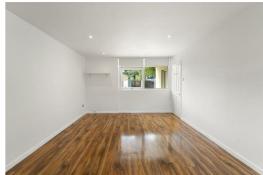

In brief, the accommodation comprises: Entrance hallway, downstairs WC, spacious open-plan dining kitchen with a useful under-stairs storage cupboard, large lounge/dining room, and a separate utility room providing access to the secure rear garden. To the first floor, there are three well-sized bedrooms and a modern shower room. Externally, there is a generous rear garden, mainly laid to lawn with a patio area and fenced enclosure, plus further gardens to the front.