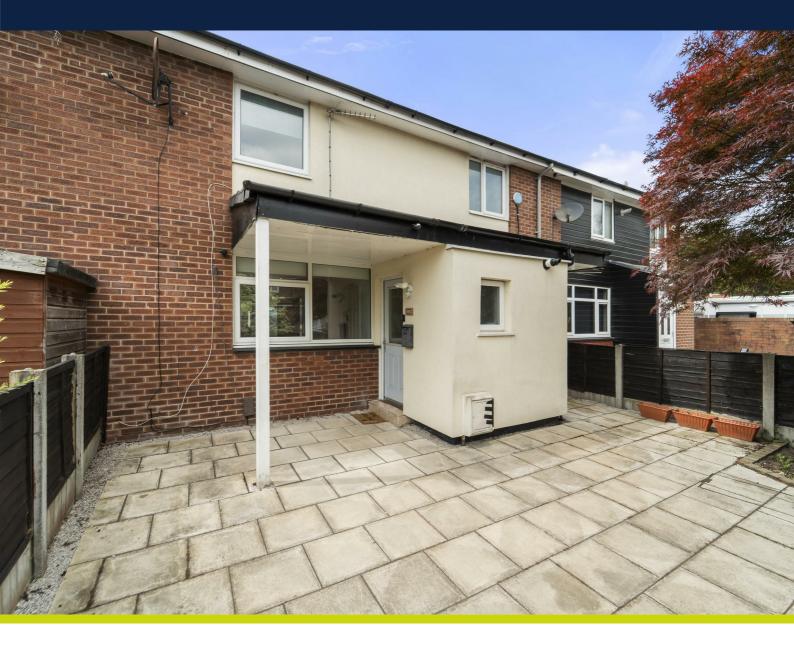

## **DESCRIPTION**

A SPACIOUS THREE-BEDROOM MID-TERRACE HOME, OFFERING A GENEROUS OPEN-PLAN DINING KITCHEN, WELL-PROPORTIONED BEDROOMS, A DOWNSTAIRS WC, AMPLE STORAGE THROUGHOUT, AND A FANTASTIC REAR GARDEN.

In brief, the accommodation comprises: Entrance hallway, downstairs WC, spacious open-plan dining kitchen with a useful under-stairs storage cupboard, large lounge/dining room, and a separate utility room providing access to the secure rear garden. To the first floor, there are three well-sized bedrooms and a modern shower room. Externally, there is a generous rear garden, mainly laid to lawn with a patio area and fenced enclosure, plus further gardens to the front.