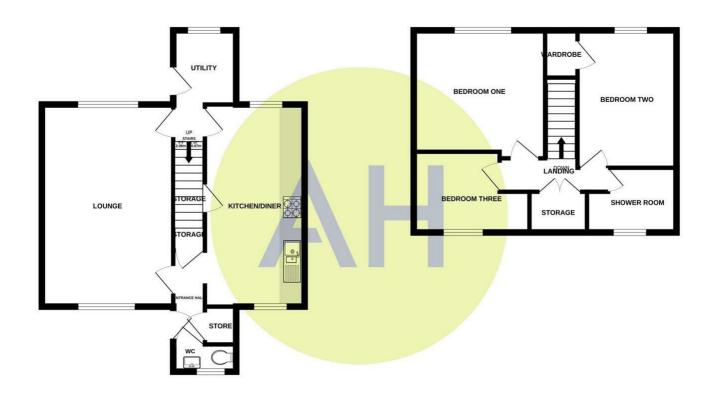

In brief, the accommodation comprises: Entrance hallway, downstairs WC, spacious open-plan dining kitchen with a useful under-stairs storage cupboard, large lounge/dining room, and a separate utility room providing access to the secure rear garden. To the first floor, there are three well-sized bedrooms and a modern shower room. Externally, there is a generous rear garden, mainly laid to lawn with a patio area and fenced enclosure, plus further gardens to the front.

GROUND FLOOR 1ST FLOOR

Whilst every attempt has been made to ensure the accuracy of the floorplan contained here, measurements of doors, windows, rooms and any other items are approximate and no responsibility is taken for any error, omission or mis-statement. This plan is for illustrative purposes only and should be used as such by any prospective purchaser. The services, systems and appliances shown have not been tested and no guarante as to their operability or efficiency can be given.