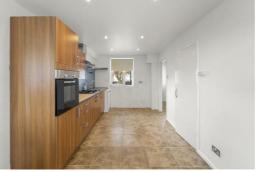

In brief, the accommodation comprises: Entrance hallway, downstairs WC, spacious open-plan dining kitchen with a useful under-stairs storage cupboard, large lounge/dining room, and a separate utility room providing access to the secure rear garden. To the first floor, there are three well-sized bedrooms and a modern shower room. Externally, there is a generous rear garden, mainly laid to lawn with a patio area and fenced enclosure, plus further gardens to the front.