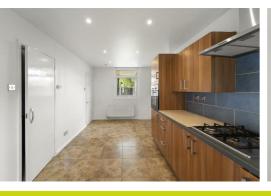

In brief, the accommodation comprises: Entrance hallway, downstairs WC, spacious open-plan dining kitchen with a useful under-stairs storage cupboard, large lounge/dining room, and a separate utility room providing access to the secure rear garden. To the first floor, there are three well-sized bedrooms and a modern shower room. Externally, there is a generous rear garden, mainly laid to lawn with a patio area and fenced enclosure, plus further gardens to the front.