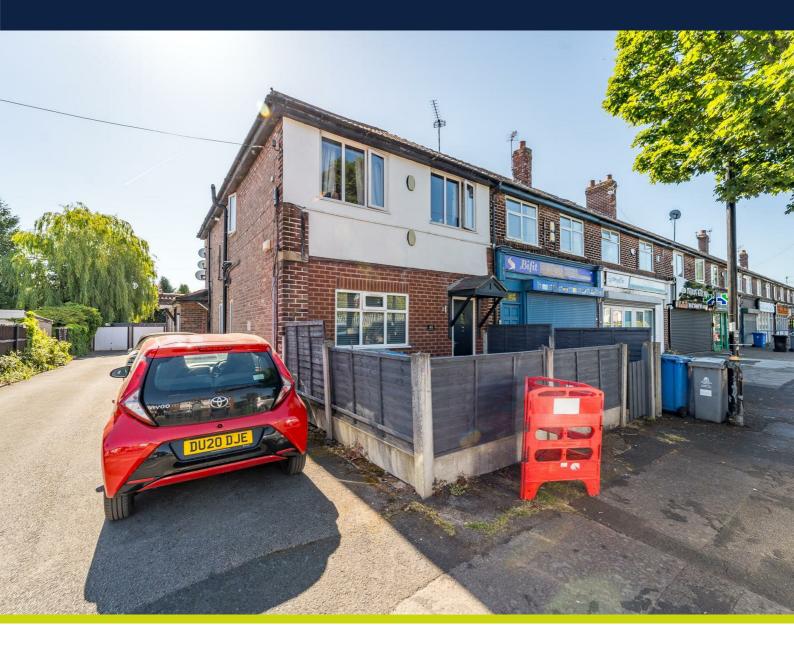

## 46 RIDDINGS ROAD, WA15 6BP £785,000

## **DESCRIPTION**

EXCEPTIONAL INVESTMENT OPPORTUNITY - FREEHOLD MULTI UNIT BLOCK OF FOUR SELF-CONTAINED APARTMENTS IN PRIME TIMPERLEY LOCATION.

An outstanding opportunity to acquire a fully self-contained freehold building comprising four two-bedroom apartments, each with its own private entrance, metered services, and garage. Situated in a highly sought-after residential area, just a short stroll from Timperley Metrolink station and within the catchment area of excellent local schools, this property offers strong rental appeal and long-term capital growth potential.

The apartments are set over two floors and share a well-maintained communal garden to the rear, along with ample off-road parking and four individual garages. Each apartment benefits from independent heating systems, UPVC double glazing, individual alarm systems, and utility meters.