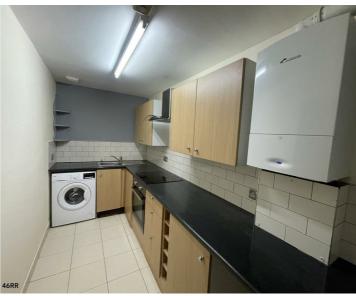

The apartments are set over two floors and share a well-maintained communal garden to the rear, along with ample off-road parking and four individual garages. Each apartment benefits from independent heating systems, UPVC double glazing, individual alarm systems, and utility meters.

## **KEY FEATURES**

- Prime Timperley location close to Metrolink and excellent schools
- Each apartment with private entrance, separate meters, and services
- · Shared rear garden
- Potential to split title and sell individually
- Freehold building comprising four two-bedroom apartments
- · Four garages and generous off-road parking
- Council Tax Band A for all apartments
- Sold with vacant possession tenants keen to remain