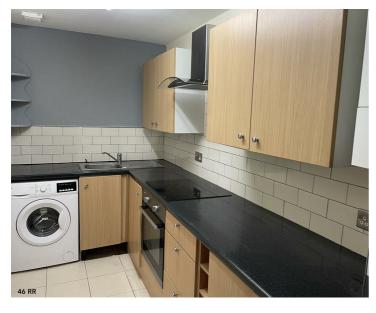

The apartments are set over two floors and share a well-maintained communal garden to the rear, along with ample off-road parking and four individual garages. Each apartment benefits from independent heating systems, UPVC double glazing, individual alarm systems, and utility meters.

## **KEY FEATURES**

- Prime Timperley location close to Metrolink and excellent schools
- Each apartment with private entrance, separate meters, and services
- · Shared rear garden
- Potential to split title and sell individually
- Freehold building comprising four two-bedroom apartments
- · Four garages and generous off-road parking
- Council Tax Band A for all apartments
- Sold with vacant possession tenants keen to remain