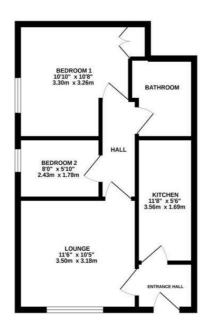

GROUND FLOOR 442 sq.ft. (41.0 sq.m.) approx.

TOTAL FLOOR AREA: 442 sq.ft. (41.0 sq.m.) approx.

Measurements are approximate. Not to scale. Businative purposes only

Mack with Memogra 62922.