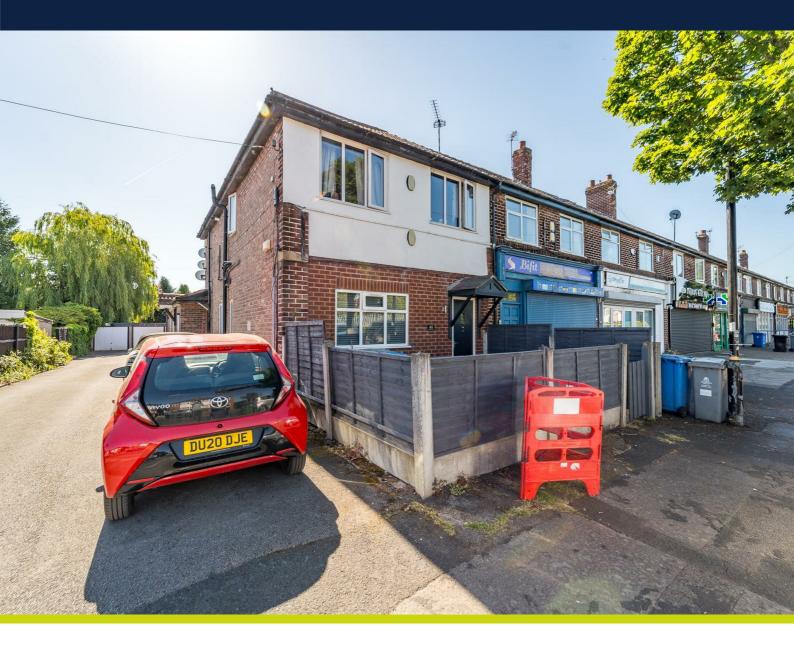

## 46 RIDDINGS ROAD, WA15 6BP £785,000

## **DESCRIPTION**

EXCEPTIONAL INVESTMENT OPPORTUNITY - FREEHOLD BLOCK OF FOUR SELF-CONTAINED APARTMENTS IN PRIME TIMPERLEY LOCATION.

An outstanding opportunity to acquire a fully self-contained freehold building comprising four two-bedroom apartments, each with its own private entrance, metered services, and garage. Situated in a highly sought-after residential area, just a short stroll from Timperley Metrolink station and within the catchment area of excellent local schools, this property offers strong rental appeal and long-term capital growth potential.

The apartments are set over two floors and share a well-maintained communal garden to the rear, along with ample off-road parking and four individual garages. Each apartment benefits from independent heating systems, UPVC double glazing, individual alarm systems, and utility meters.