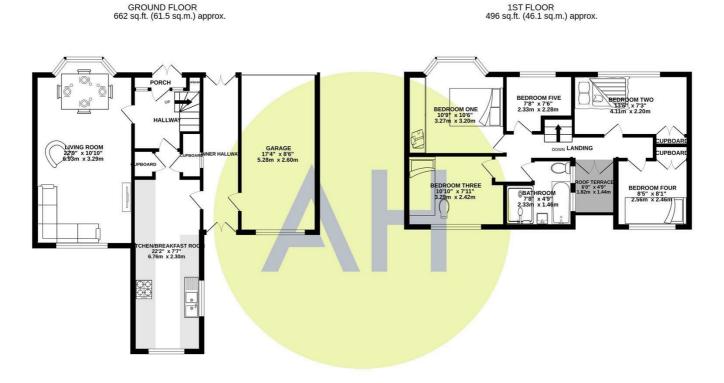

## **KEY FEATURES**

- Semi Detached House
- Integral Garage
- Freehold
- EPC Rating E

- Five Bedrooms
- Private Driveway with ample parking
- Council Tax Band D

TOTAL FLOOR AREA : 1158 sq.ft. (107.6 sq.m.) approx. Whilst every attempt has been made to ensure the accuracy of the floorplan contained here, measurement of doors, windows, comma and any other items are approximate in afrogenerating there measurement of doors, windows, comma and any other items are approximate in afrogenerating its statem for any error omission or mis-statement. This plan is for illustrative purposes only and should be used as such by any prospective purchaser. The services, systems and applicances shown have not been tested and no guarante as to their operability or efficiency can be given. Made with Mercipic \$2025