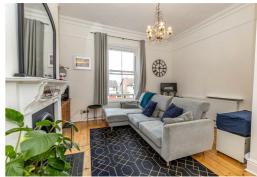

This impressive apartment benefits from attractive period features throughout including original joinery work which includes exposed floorboards which have been stripped and varnished. Further benefits include double glazed sash windows, gas central heating, a modern dining kitchen, a well appointed family bathroom, a welcoming entrance hallway and ample off road parking available for both residents and visitors.

In brief the accommodation comprises: entrance hallway with storage cupboard, lounge/dining room with feature fireplace, a fitted dining kitchen, two spacious bedrooms and a bathroom which has been fitted with a white suite. Externally there are mature and well maintained grounds plus parking for residents and visitors.