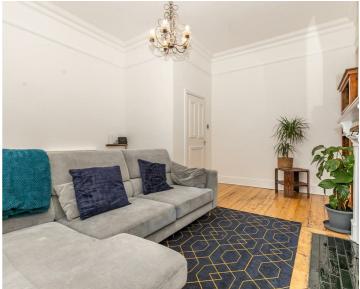

This impressive apartment benefits from attractive period features throughout including original joinery work which includes exposed floorboards which have been stripped and varnished. Further benefits include double glazed sash windows, gas central heating, a modern dining kitchen, a well appointed family bathroom, a welcoming entrance hallway and ample off road parking available for both residents and visitors.

In brief the accommodation comprises: entrance hallway with storage cupboard, lounge/dining room with feature fireplace, a fitted dining kitchen, two spacious bedrooms and a bathroom which has been fitted with a white suite. Externally there are mature and well maintained grounds plus parking for residents and visitors.