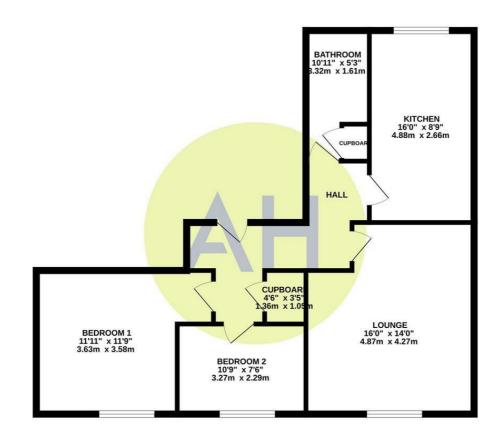

#### GROUND FLOOR 757 sq.ft. (70.3 sq.m.) approx.

TOTAL FLOOR AREA: 757 sq.ft. (70.3 sq.m.) approx.

Whilst every attempt has been made to ensure the accuracy of the floorplan contained here, measurements of doors, windows, rooms and any operationate and no responsibility is taken for any error, omission or mis-statement. This plan is for illustrative purposes only and should be used as such by any prospective purchase. The service, systems and applicances shown there on been tested and no quarantee