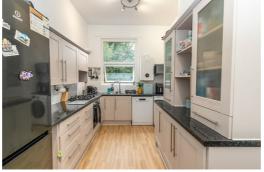

This impressive apartment benefits from attractive period features throughout including original joinery work which includes exposed floorboards which have been stripped and varnished. Further benefits include double glazed sash windows, gas central heating, a modern dining kitchen, a well appointed family bathroom, a welcoming entrance hallway and ample off road parking available for both residents and visitors.

In brief the accommodation comprises: entrance hallway with storage cupboard, lounge/dining room with feature fireplace, a fitted dining kitchen, two spacious bedrooms and a bathroom which has been fitted with a white suite. Externally there are mature and well maintained grounds plus parking for residents and visitors.