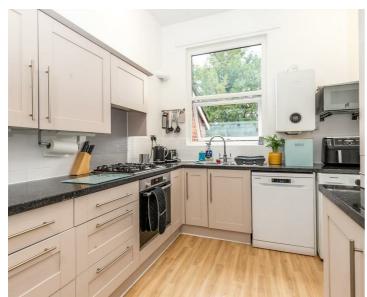

This impressive apartment benefits from attractive period features throughout including original joinery work which includes exposed floorboards which have been stripped and varnished. Further benefits include double glazed sash windows, gas central heating, a modern dining kitchen, a well appointed family bathroom, a welcoming entrance hallway and ample off road parking available for both residents and visitors.

In brief the accommodation comprises: entrance hallway with storage cupboard, lounge/dining room with feature fireplace, a fitted dining kitchen, two spacious bedrooms and a bathroom which has been fitted with a white suite. Externally there are mature and well maintained grounds plus parking for residents and visitors.