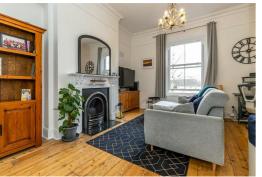

This impressive apartment benefits from attractive period features throughout including original joinery work which includes exposed floorboards which have been stripped and varnished. Further benefits include double glazed sash windows, gas central heating, a modern dining kitchen, a well appointed family bathroom, a welcoming entrance hallway and ample off road parking available for both residents and visitors.

In brief the accommodation comprises: entrance hallway with storage cupboard, lounge/dining room with feature fireplace, a fitted dining kitchen, two spacious bedrooms and a bathroom which has been fitted with a white suite. Externally there are mature and well maintained grounds plus parking for residents and visitors.