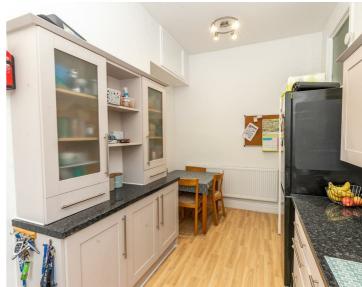

This impressive apartment benefits from attractive period features throughout including original joinery work which includes exposed floorboards which have been stripped and varnished. Further benefits include double glazed sash windows, gas central heating, a modern dining kitchen, a well appointed family bathroom, a welcoming entrance hallway and ample off road parking available for both residents and visitors.

In brief the accommodation comprises: entrance hallway with storage cupboard, lounge/dining room with feature fireplace, a fitted dining kitchen, two spacious bedrooms and a bathroom which has been fitted with a white suite. Externally there are mature and well maintained grounds plus parking for residents and visitors.