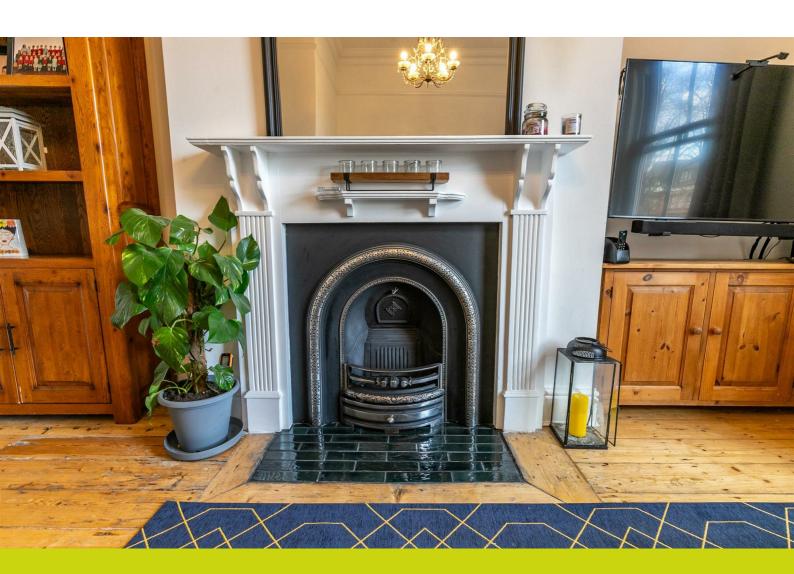

This impressive apartment benefits from attractive period features throughout including original joinery work which includes exposed floorboards which have been stripped and varnished. Further benefits include double glazed sash windows, gas central heating, a modern dining kitchen, a well appointed family bathroom, a welcoming entrance hallway and ample off road parking available for both residents and visitors.

In brief the accommodation comprises: entrance hallway with storage cupboard, lounge/dining room with feature fireplace, a fitted dining kitchen, two spacious bedrooms and a bathroom which has been fitted with a white suite. Externally there are mature and well maintained grounds plus parking for residents and visitors.