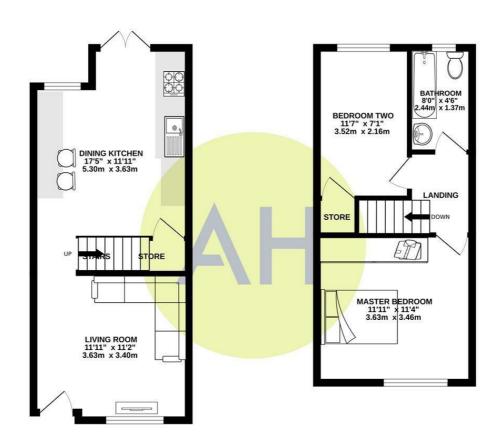

GROUND FLOOR 325 sq.ft. (30.2 sq.m.) approx. 1ST FLOOR 306 sq.ft. (28.5 sq.m.) approx.

TOTAL FLOOR AREA: 632 sq.ft. (58.7 sq.m.) approx.

Whilst every alteringt has been made to ensure the accuracy of the floorplan contained here, measurement of doors, windows, norsons and any other them are approximate and no responsibility is taken for any events of such as the suppose only and should be used as such by any prospective purchase. The services, systems and applicance shown have no been tested and no guarantee.