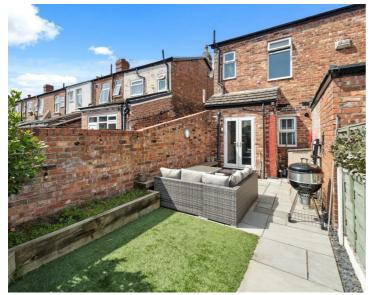

Situated just a short walk from Sale Town Centre and Dane Road Metrolink, this charming home blends period character with modern style. Featuring a spacious open-plan dining kitchen with breakfast bar and French doors leading to a generous rear courtyard garden, this property is ideal for entertaining or relaxing.

The accommodation includes: A welcoming living room with front aspect window, contemporary open-plan kitchen/dining area with garden access, two well-proportioned bedrooms and a modern bathroom.

Additional features include gas central heating, double glazing throughout, a walled front garden, and ample on-street permit parking.