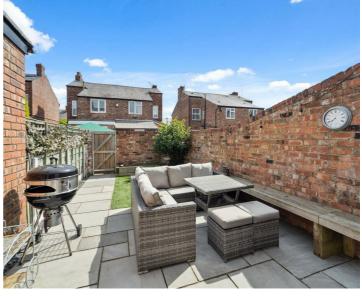

Situated just a short walk from Sale Town Centre and Dane Road Metrolink, this charming home blends period character with modern style. Featuring a spacious open-plan dining kitchen with breakfast bar and French doors leading to a generous rear courtyard garden, this property is ideal for entertaining or relaxing.

The accommodation includes: A welcoming living room with front aspect window, contemporary open-plan kitchen/dining area with garden access, two well-proportioned bedrooms and a modern bathroom.

Additional features include gas central heating, double glazing throughout, a walled front garden, and ample on-street permit parking.