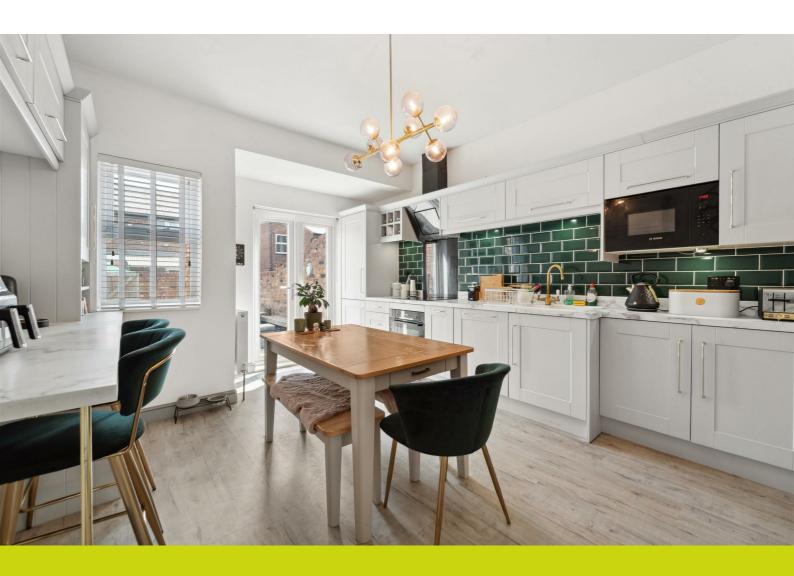

Situated just a short walk from Sale Town Centre and Dane Road Metrolink, this charming home blends period character with modern style. Featuring a spacious open-plan dining kitchen with breakfast bar and French doors leading to a generous rear courtyard garden, this property is ideal for entertaining or relaxing.

The accommodation includes: A welcoming living room with front aspect window, contemporary open-plan kitchen/dining area with garden access, two well-proportioned bedrooms and a modern bathroom.

Additional features include gas central heating, double glazing throughout, a walled front garden, and ample on-street permit parking.