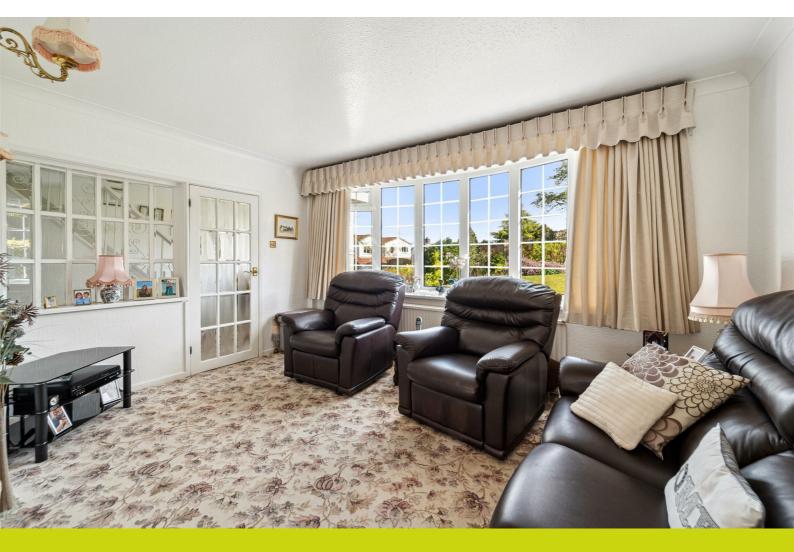

Internally, the property is light-filled and tastefully presented throughout. A welcoming entrance hallway leads to a well-proportioned lounge, sitting room, and a bright conservatory offering an effortless connection to the rear garden. The kitchen is functional and enjoys views over the garden, with ample scope for updating to suit personal preferences.