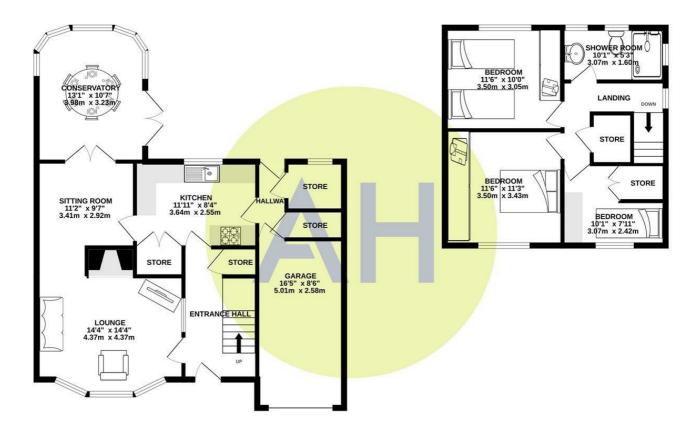

#### **FLOOR PLANS**

GROUND FLOOR 795 sq.ft. (73.9 sq.m.) approx. 1ST FLOOR 458 sq.ft. (42.6 sq.m.) approx.

#### TOTAL FLOOR AREA: 1253 sq.ft. (116.4 sq.m.) approx. Whilst every attempt has been made to ensure the accuracy of the floorplan contained here, measurements of doors, indows, rooms and any other items are approximate and no responsibility is taken for any error, omission or mis-statement. This plan is for illustrative purposes only and should be used as such by any roospective purchase. The services, systems and appliances shown have not been tested and no guarantee as to their operability or efficiency act be given.