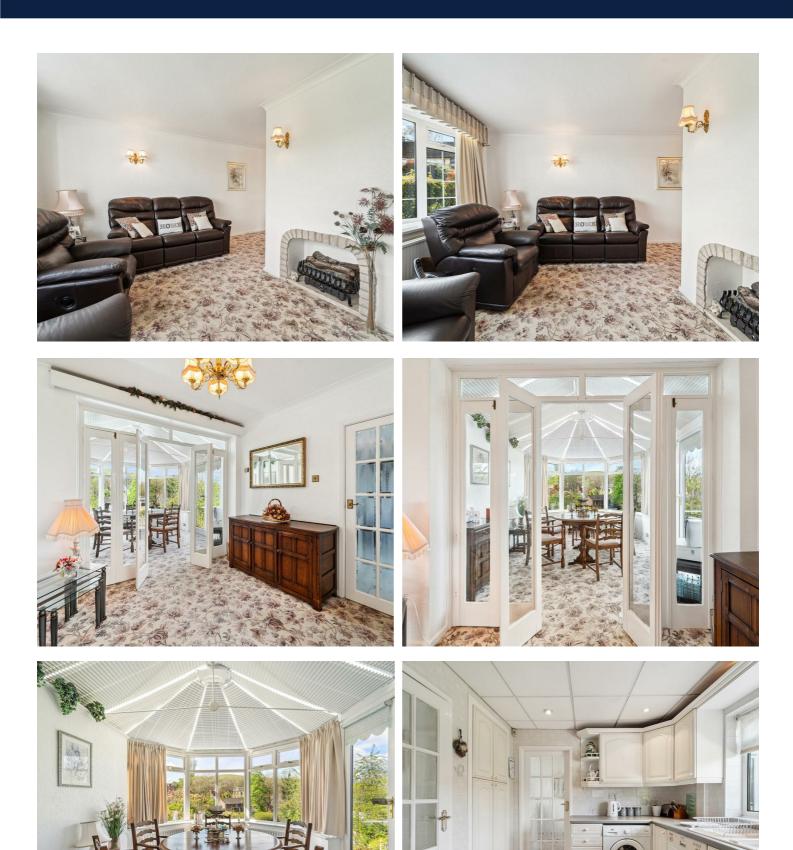

Internally, the property is light-filled and tastefully presented throughout. A welcoming entrance hallway leads to a well-proportioned lounge, sitting room, and a bright conservatory offering an effortless connection to the rear garden. The kitchen is functional and enjoys views over the garden, with ample scope for updating to suit personal preferences.

Upstairs, there are three well-sized bedrooms, all beautifully kept, along with a contemporary shower room featuring quality fixtures and a modern finish. The layout is practical, airy, and well suited to family life.