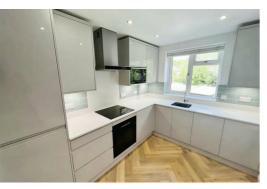

Available soon on an unfurnished basis.

The accommodation includes: entrance hallway with large storage cupboard, spacious lounge, two good-sized bedrooms, modern fitted kitchen, and a bathroom. Outside, there are communal gardens and ample parking for residents and visitors.