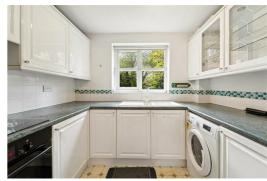

Property Highlights: Generously sized lounge/dining room - perfect for relaxing or entertaining, modern fitted kitchen with ample storage., two bedrooms including a main bedroom with fitted wardrobes, bathroom and spacious entrance hallway. There is also a secure intercom system for peace of mind.