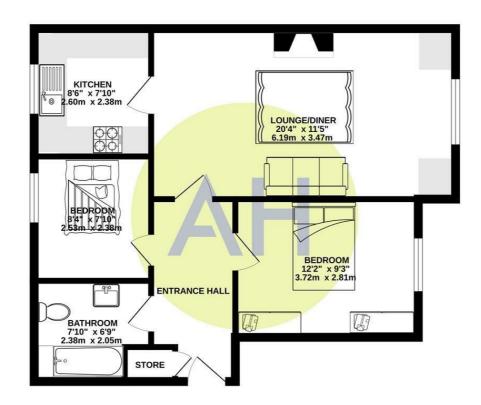

#### GROUND FLOOR 589 sq.ft. (54.7 sq.m.) approx.

TOTAL FLOOR AREA: 589 sq.ft. (54.7 sq.m.) approx.

rery attempt has been made to ensure the accuracy of the floorplan contained here, in

Winist every attempt has been made to ensure the accuracy of the floorpan contained there, measurements of doors, windows, comes and any other tiems are approximate and no responsibility is aftern for any entry, omission or mis-statement. This plan is for illustrative purposes only and should be used as such by any prospective purchaser. The services, systems and appliances shown have not been tested and no guarantee as to their operability or efficiency can be given.