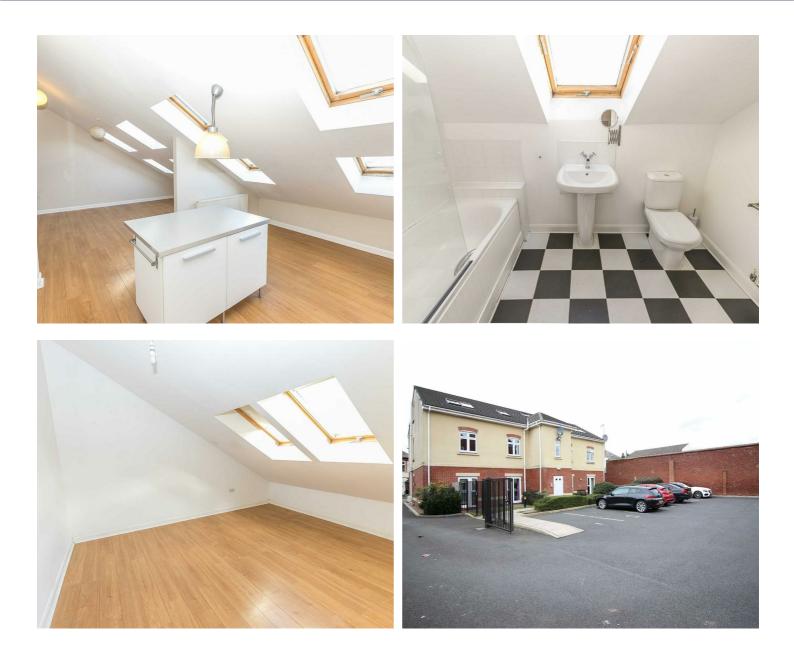

## DESCRIPTION

AN EXCELLENT OPPORTUNITY TO RENT THIS MODERN SECOND FLOOR APARTMENT SITUATED IN WHAT IS ARGUABLY ONE OF THE MOST CONVENIENT LOCATIONS WITHIN THE SALE AREA. The property forms part of the 'Waters Edge' development and comes complete with designated parking space within a secure car park accessed via electric gates. Situated on Harley Road the property is within easy walking distance of both Sale Town Centre and Dane Road Metrolink. The internal accommodation is presented to a high standard and boasts an impressive open plan living/dining kitchen, bedroom and bathroom. Warmed by gas central heating and double glazing throughout. AVAILABLE MID MAY 2025. £100 holding deposit is applicable. Please note Ashworth Holme are a member of 'The Property Redress Scheme' and the 'CMP' client money protection scheme. All deposits are logged with the 'Deposit Protection Service'.

## **KEY FEATURES**

- Modern one bedroom apartment
- Close to Sale Town & Dane Rd Metrolink
- Designated parking within gated car park
- Situated in a superb location
- Available from mid May 2025
- Positioned on the top floor of the development