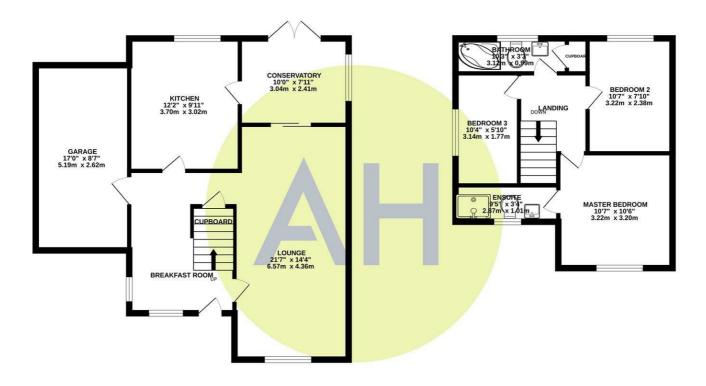

- fitted kitchen
- shower room
- Close to Ashton-on-Mersey School and local amenities

GROUND FLOOR 701 sq.ft. (65.1 sq.m.) approx.

1ST FLOOR 381 sq.ft. (35.4 sq.m.) approx.

#### TOTAL FLOOR AREA: 1082 sq.ft. (100.5 sq.m.) approx.

Whilst svery attempt has been made to ensure the accuracy of the floorplan contained here, measurements of doors, workows, fooms and any other liters are approximate and no responsibility is taken for any error, omission or mis-statement. This plan is for illustrative purposes only and should be used as such by any prospective purchaser. The solid is for illustrative purposes only and should be used as such by any prospective purchaser. The solid interest of the properties of