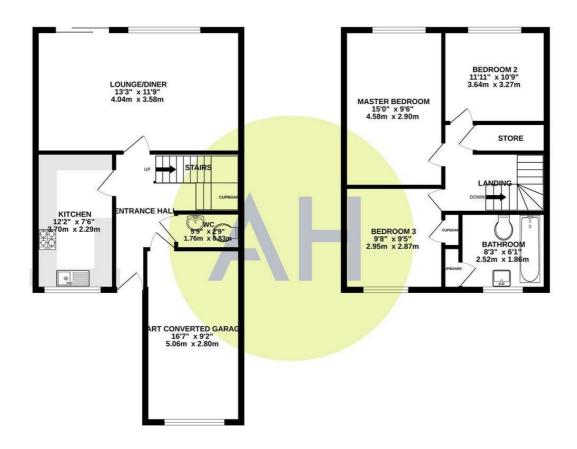

GROUND FLOOR 607 sq.ft. (56.4 sq.m.) approx.

1ST FLOOR 484 sq.ft. (44.9 sq.m.) approx.

#### TOTAL FLOOR AREA: 1090 sq.ft. (101.3 sq.m.) approx

Whilst every attempt has been made to ensure the accuracy of the floorplan contained here, measurements of doors, windows, nooms and any other items are approximate and no responsibility is taken for any error, omission or mis-statement. This plan is for illustrative purposes only and should be used as such by any prospective purchaser. The services, systems and appliances shown have not been tested and no guarantee as to the time operation of the indicincy can be given.