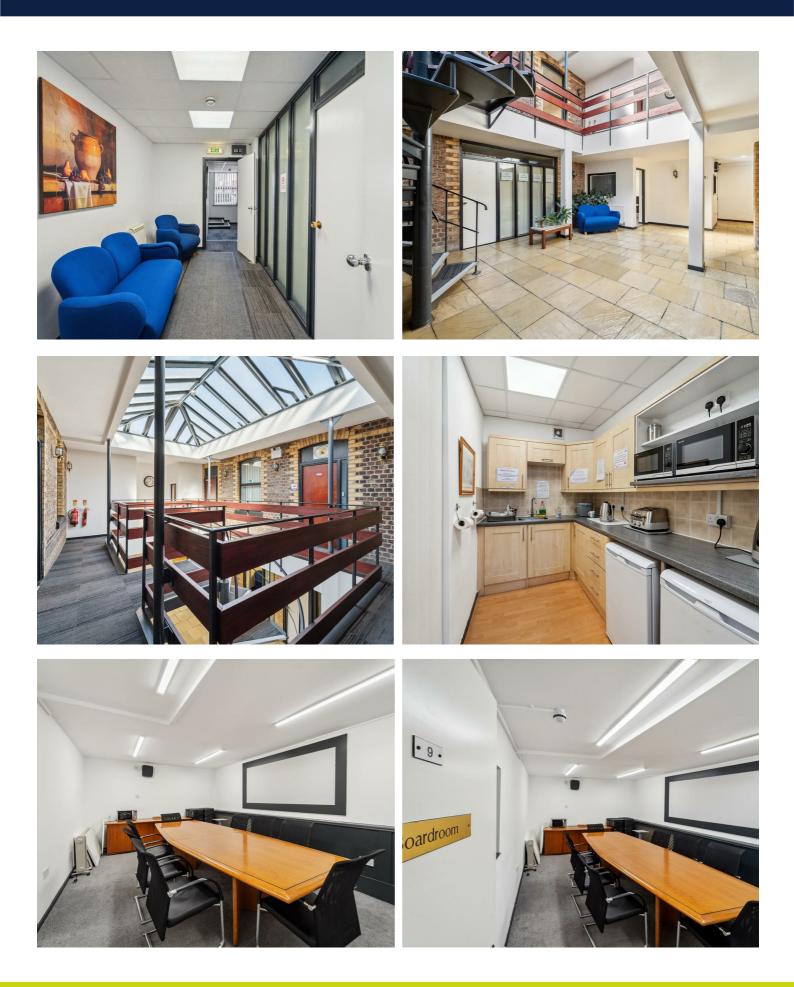

This fully serviced office building offers a staffed reception (9am-5pm), a boardroom, kitchen facilities, and well-maintained communal areas.

The rent includes all utility bills—central heating, electricity, water—plus weekly cleaning of communal spaces. Additionally, this office is EXEMPT FROM BUSINESS RATES, making it a cost-effective and attractive option in a prime South Manchester location.

## **KEY FEATURES**

- Ground Floor Office With a waiting area
- All Bills Included Heating, electricity, water & Business Rates Exempt No extra costs cleaning
- Prime Location In the heart of Altrincham
- Fully Serviced Reception, boardroom, kitchen & communal areas
- Flexible Terms 12-month lease, 1-month deposit