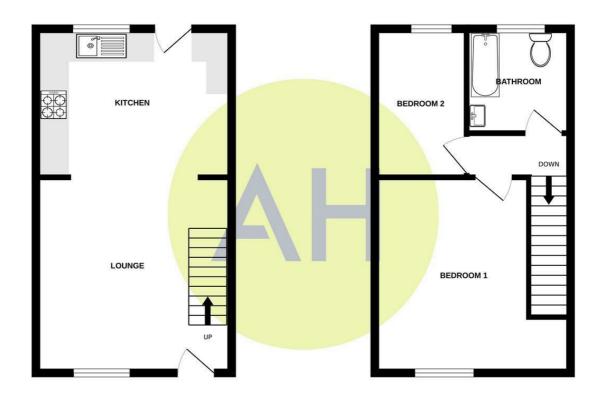

GROUND FLOOR 318 sq.ft. (29.6 sq.m.) approx. 1ST FLOOR 318 sq.ft. (29.6 sq.m.) approx.

#### TOTAL FLOOR AREA: 636 sq.ft. (59.1 sq.m.) approx.

Whilst every attempt has been made to ensure the accuracy of the floorplan contained here, measurements of doors, windows, comes and any other terms are approximate and to responsibility is taken for any error, prospective purchaser. The services, systems and appliances shown have been tested and no guarantee as to their operability or efficiency can be given.