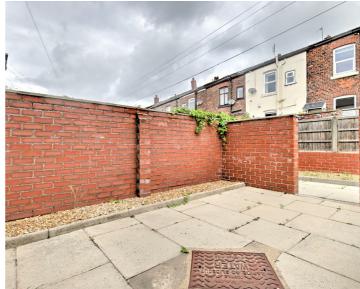

In brief the accommodation comprises: living room which is open plan to the dining kitchen which provides access to the rear garden. To the first floor there are two bedrooms and a bathroom. Externally there is a courtyard garden

#### **KEY FEATURES**

- Newly refurbished to an excellent standard
- Living/dining kitchen with garden access
- Excellent investment opportunity
- Freehold

- A 'Turn key' home perfect for a first time buyer
- Stunning contemporary bathroom
- · Rear courtyard garden
- No onward chain quick completion available