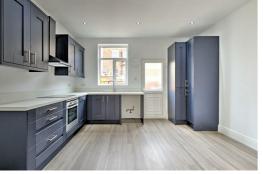

Works include but are not limited to a beautiful new fitted kitchen, installation of a contemporary bathroom, new joinery work throughout including all internal doors, skirting etc, a new central heating system including all radiators and a complete rewire of the electrical installation.

In brief the accommodation comprises: living room which is open plan to the dining kitchen which provides access to the rear garden. To the first floor there are two bedrooms and a bathroom. Externally there is a courtyard garden