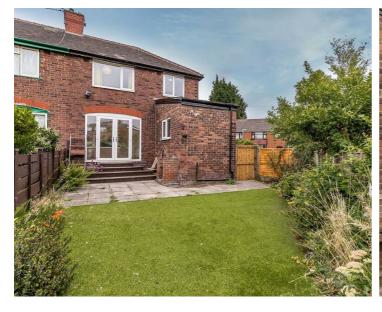

## **DESCRIPTION**

AVAILABLE MID MARCH ONWARDS, VIEWINGS AVAILABLE NOW. A SPACIOUS THREE BEDROOM BEDROOM SEMI DETACHED HOUSE SITUATED DIRECTLY ON THE EAST LANCS ROAD.

In brief the accommodation comprises: Entrance hallway with storage cupboard, lounge, dining room, kitchen, master bedroom, 2nd double bedroom, third bedroom and bathroom which has been fitted with a white three piece suite. Externally to the side there is a private driveway as well as stunning front and rear gardens.

## **KEY FEATURES**

- AVAILABLE MID MARCH 2025
- Three spacious Bedrooms
- Private Driveway
- Unfurnished Property

- Semi Detached House
- Front & Rear Gardens
- No Pets