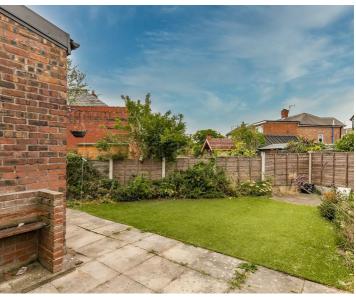

## **DESCRIPTION**

AVAILABLE MID MARCH ONWARDS, VIEWINGS AVAILABLE NOW. A SPACIOUS THREE BEDROOM BEDROOM SEMI DETACHED HOUSE SITUATED DIRECTLY ON THE EAST LANCS ROAD.

In brief the accommodation comprises: Entrance hallway with storage cupboard, lounge, dining room, kitchen, master bedroom, 2nd double bedroom, third bedroom and bathroom which has been fitted with a white three piece suite. Externally to the side there is a private driveway as well as stunning front and rear gardens.

## **KEY FEATURES**

- AVAILABLE MID MARCH 2025
- Three spacious Bedrooms
- Private Driveway
- Unfurnished Property

- Semi Detached House
- Front & Rear Gardens
- No Pets