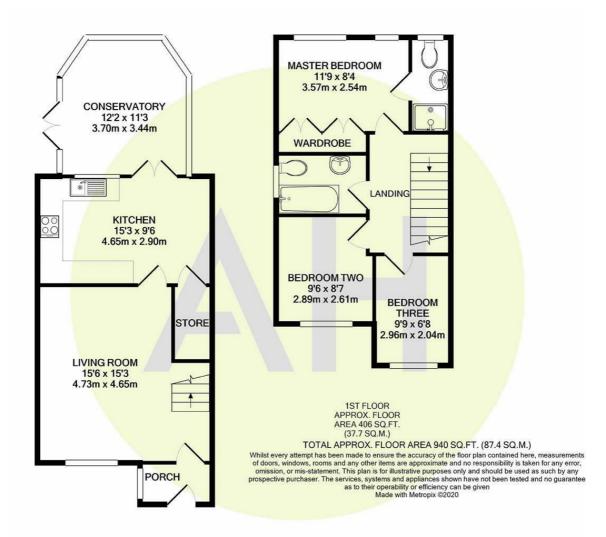

## **DESCRIPTION**

AN IMMACULATELY PRESENTED THREE-BEDROOM SEMI-DETACHED HOME BOASTING 940 SQFT OF BEAUTIFULLY FINISHED LIVING SPACE, INCLUDING A STUNNING MASTER BEDROOM WITH EN-SUITE.

This superb property is perfect for those seeking a move-in-ready home with no need for costly updates or renovations. It would make an ideal purchase for first-time buyers or those looking to downsize. Highlights include a newly fitted kitchen with space for a dining table, a stylish newly tiled bathroom, and a quality conservatory opening onto the private rear garden. A driveway also provides off-road parking for three vehicles.

The accommodation comprises an entrance porch that offers excellent storage for shoes and coats, leading to a generously sized living room, ideal for both relaxing and entertaining. The newly fitted kitchen offers a sleek range of units, ample workspace, and space for a dining table. From here, French doors lead to the impressive conservatory, which provides a versatile additional living space with views over the exceptionally private rear garden. Upstairs, there are three well-proportioned bedrooms, including a spacious master complete with fitted wardrobes and a modern en-suite shower room. The newly tiled family bathroom has been stylishly appointed with a contemporary white suite and part-tiled walls. Externally, the rear garden is designed for easy maintenance, featuring two seating areas perfect for alfresco dining during warmer months. The front of the property offers a driveway with ample parking for three vehicles.

GROUND FLOOR APPROX. FLOOR AREA 534 SQ.FT. (49.6 SQ.M.)