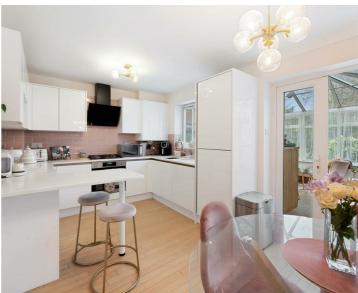

The accommodation comprises an entrance porch that offers excellent storage for shoes and coats, leading to a generously sized living room, ideal for both relaxing and entertaining. The newly fitted kitchen offers a sleek range of units, ample workspace, and space for a dining table. From here, French doors lead to the impressive conservatory, which provides a versatile additional living space with views over the exceptionally private rear garden. Upstairs, there are three well-proportioned bedrooms, including a spacious master complete with fitted wardrobes and a modern en-suite shower room. The newly tiled family bathroom has been stylishly appointed with a contemporary white suite and part-tiled walls. Externally, the rear garden is designed for easy maintenance, featuring two seating areas perfect for alfresco dining during warmer months. The front of the property offers a driveway with ample parking for three vehicles.