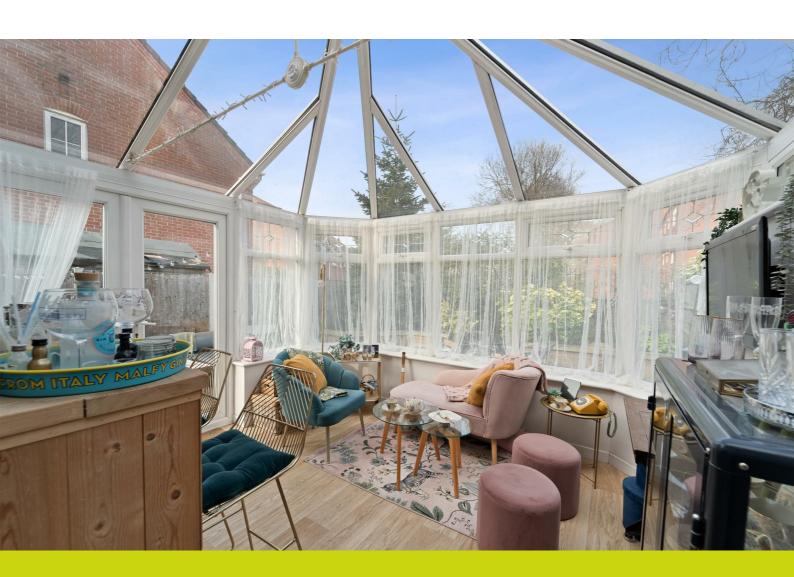

The accommodation comprises an entrance porch that offers excellent storage for shoes and coats, leading to a generously sized living room, ideal for both relaxing and entertaining. The newly fitted kitchen offers a sleek range of units, ample workspace, and space for a dining table. From here, French doors lead to the impressive conservatory, which provides a versatile additional living space with views over the exceptionally private rear garden. Upstairs, there are three well-proportioned bedrooms, including a spacious master complete with fitted wardrobes and a modern en-suite shower room. The newly tiled family bathroom has been stylishly appointed with a contemporary white suite and part-tiled walls. Externally, the rear garden is designed for easy maintenance, featuring two seating areas perfect for alfresco dining during warmer months. The front of the property offers a driveway with ample parking for three vehicles.