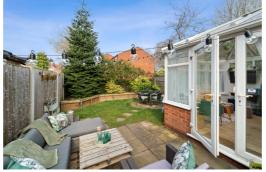

The accommodation comprises an entrance porch that offers excellent storage for shoes and coats, leading to a generously sized living room, ideal for both relaxing and entertaining. The newly fitted kitchen offers a sleek range of units, ample workspace, and space for a dining table. From here, French doors lead to the impressive conservatory, which provides a versatile additional living space with views over the exceptionally private rear garden. Upstairs, there are three well-proportioned bedrooms, including a spacious master complete with fitted wardrobes and a modern en-suite shower room. The newly tiled family bathroom has been stylishly appointed with a contemporary white suite and part-tiled walls. Externally, the rear garden is designed for easy maintenance, featuring two seating areas perfect for alfresco dining during warmer months. The front of the property offers a driveway with ample parking for three vehicles.