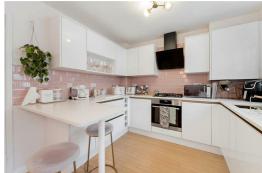

## **DESCRIPTION**

AN IMMACULATELY PRESENTED THREE-BEDROOM SEMI-DETACHED HOME BOASTING 940 SQFT OF BEAUTIFULLY FINISHED LIVING SPACE, INCLUDING A STUNNING MASTER BEDROOM WITH EN-SUITE.

This superb property is perfect for those seeking a move-in-ready home with no need for costly updates or renovations. It would make an ideal purchase for first-time buyers or those looking to downsize. Highlights include a newly fitted kitchen with space for a dining table, a stylish newly tiled bathroom, and a quality conservatory opening onto the private rear garden. A driveway also provides off-road parking for three vehicles.

The accommodation comprises an entrance porch that offers excellent storage for shoes and coats, leading to a generously sized living room, ideal for both relaxing and entertaining. The newly fitted kitchen offers a sleek range of units, ample workspace, and space for a dining table. From here, French doors lead to the impressive conservatory, which provides a versatile additional living space with views over the exceptionally private rear garden. Upstairs, there are three well-proportioned bedrooms, including a spacious master complete with fitted wardrobes and a modern en-suite shower room. The newly tiled family bathroom has been stylishly appointed with a contemporary white suite and part-tiled walls. Externally, the rear garden is designed for easy maintenance, featuring two seating areas perfect for alfresco dining during warmer months. The front of the property offers a driveway with ample parking for three vehicles.