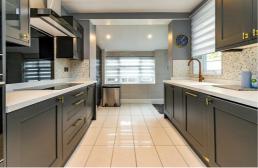

This beautiful home benefits from a stunning and recently installed kitchen, two large reception rooms, three very well proportioned bedrooms and a low maintenance rear garden

In brief the property comprises: Entrance hallway, lounge with bay window, dining room and a newly fitted kitchen and integrated appliances which provides access to the rear garden. To the first floor there are two bedrooms and a very well appointed bathroom which has been fitted with a four piece suite which includes a larger corner bath. To the second floor there is a further large double bedroom. Externally to the rear there is a walled garden. To the front there are further walled gardens. Parking is on street and operates on a permit basis.

## **KEY FEATURES**

- Freshly decorated throughout
- Rear garden with artificial grass and garden furniture
- · Minimum 12 month tenancy

- Spacious & newly renovated kitchen and bathroom
- On Street Parking available
- ENQUIRE NOW