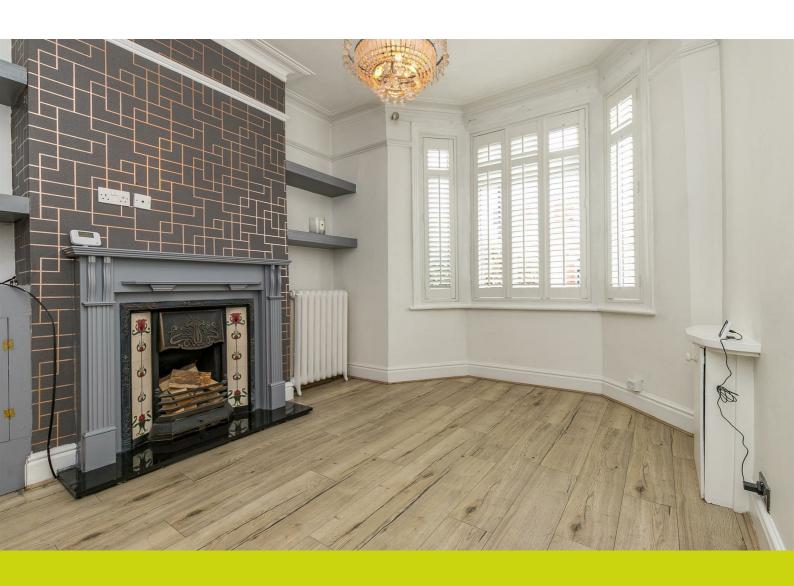

This beautiful home benefits from a stunning and recently installed kitchen, two large reception rooms, three very well proportioned bedrooms and a low maintenance rear garden

In brief the property comprises: Entrance hallway, lounge with bay window, dining room and a newly fitted kitchen and integrated appliances which provides access to the rear garden. To the first floor there are two bedrooms and a very well appointed bathroom which has been fitted with a four piece suite which includes a larger corner bath. To the second floor there is a further large double bedroom. Externally to the rear there is a walled garden. To the front there are further walled gardens. Parking is on street and operates on a permit basis.

## **KEY FEATURES**

- Freshly decorated throughout
- Rear garden with artificial grass and garden furniture
- · Minimum 12 month tenancy

- Spacious & newly renovated kitchen and bathroom
- On Street Parking available
- ENQUIRE NOW