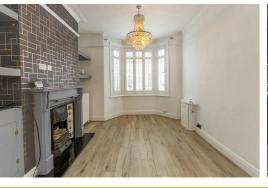

This beautiful home benefits from a stunning and recently installed kitchen, two large reception rooms, three very well proportioned bedrooms and a low maintenance rear garden

In brief the property comprises: Entrance hallway, lounge with bay window, dining room and a newly fitted kitchen and integrated appliances which provides access to the rear garden. To the first floor there are two bedrooms and a very well appointed bathroom which has been fitted with a four piece suite which includes a larger corner bath. To the second floor there is a further large double bedroom. Externally to the rear there is a walled garden. To the front there are further walled gardens. Parking is on street and operates on a permit basis.

## **KEY FEATURES**

- Freshly decorated throughout
- Rear garden with artificial grass and garden furniture
- · Minimum 12 month tenancy

- Spacious & newly renovated kitchen and bathroom
- On Street Parking available
- ENQUIRE NOW