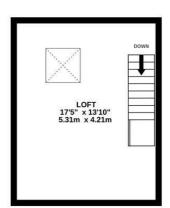

### **DESCRIPTION**

A SUPERBLY PROPORTIONED AND WELL PRESENTED TWO DOUBLE BEDROOM MID-TERRACE SITUATED IN THE VERY HEART OF ASHTON-ON-MERSEY VILLAGE.

This spacious property benefits from a large open plan lounge/dining room, a modern dining kitchen with access to the rear gardens, two double bedrooms and a useful loft room to the second floor which is suitable for a variety of uses.

GROUND FLOOR 493 sq.ft. (45.8 sq.m.) approx 1ST FLOOR 433 sq.ft. (40.2 sq.m.) approx. LOFT 241 sq.ft. (22.4 sq.m.) approx.

#### TOTAL FLOOR AREA: 1166 sq.ft. (108.4 sq.m.) approx.

Whilst every attempt has been made to ensure the accuracy of the floorplan contained here, measurements of doors, windows, rooms and any other items are approximate and no responsibility is taken for any error, omission or mis-statement. This plan is for illustrative purposes only and should be used as such by any prospective purchaser. The services, systems and appliances shown have not been tested and no guarantee as to their operability or efficiency can be given.