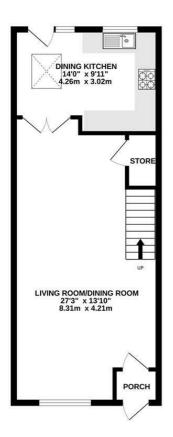

GROUND FLOOR 493 sq.ft. (45.8 sq.m.) approx 1ST FLOOR 433 sq.ft. (40.2 sq.m.) approx. LOFT 241 sq.ft. (22.4 sq.m.) approx.

#### TOTAL FLOOR AREA: 1166 sq.ft. (108.4 sq.m.) approx.

Whilst every attempt has been made to ensure the accuracy of the floorplan contained here, measurements of doors, windows, rooms and any other items are approximate and no responsibility is taken for any error, omission or mis-statement. This plan is for illustrative purposes only and should be used as such by any prospective purchaser. The services, systems and appliances shown have not been tested and no guarantee as to their operability or efficiency can be given.