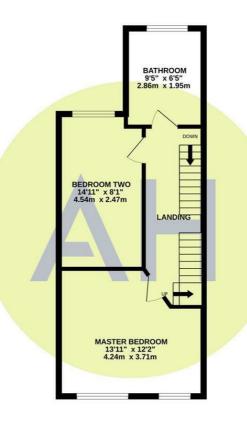

In brief the accommodation comprises: Entrance porch, large lounge/dining room with under stairs storage cupboard and a modern dining kitchen which gives access to the rear garden. To the first floor there are two very well proportioned double bedrooms and a bathroom. To the second floor there is a loft room accessed via a fixed staircase from the landing. Externally to the rear there is a good sized garden which is mainly flagged. Further walled gardens to the front.

GROUND FLOOR 493 sq.ft. (45.8 sq.m.) approx 1ST FLOOR 433 sq.ft. (40.2 sq.m.) approx. LOFT 241 sq.ft. (22.4 sq.m.) approx.

#### TOTAL FLOOR AREA: 1166 sq.ft. (108.4 sq.m.) approx.

Whilst every attempt has been made to ensure the accuracy of the floorplan contained here, measurements of doors, windows, rooms and any other items are approximate and no responsibility is taken for any error, omission or mis-statement. This plan is for illustrative purposes only and should be used as such by any prospective purchaser. The services, systems and appliances shown have not been tested and no guarantee as to their operability or efficiency can be given.