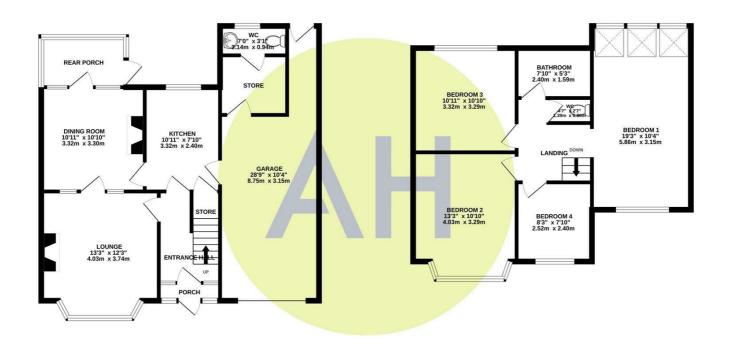

GROUND FLOOR 761 sq.ft. (70.7 sq.m.) approx. 1ST FLOOR 630 sq.ft. (58.5 sq.m.) approx.

#### TOTAL FLOOR AREA: 1391 sq.ft. (129.2 sq.m.) approx.

Whilst every attempt has been made to ensure the accuracy of the floorplan contained here, measurements of doors, windows, rooms and any other items are approximate and no responsibility is taken for any error, omission or mis-statement. This plan is for illustrative purposes only and should be used as such by approspective purchaser. The services, systems and appliances shown have not been tested and no guarantee as to their operability or efficiency can be given.