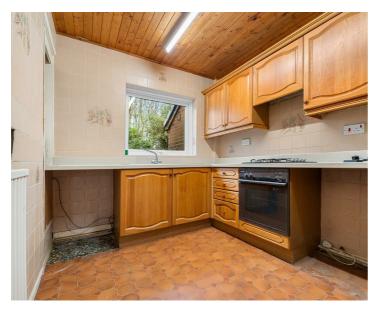

Warmed by gas central heating and double glazing throughout.

In brief the accommodation comprises: entrance porch, entrance hallway, lounge with bay window to the front aspect, dining room, rear porch, kitchen, integral garage, storage room and a downstairs WC. To the first floor there are four bedrooms, a bathroom and a separate WC. Externally to the rear there is a private garden which is mainly laid to lawn. To the front there is a driveway providing ample off road parking and access to the integral garage which benefits from the electric access door.