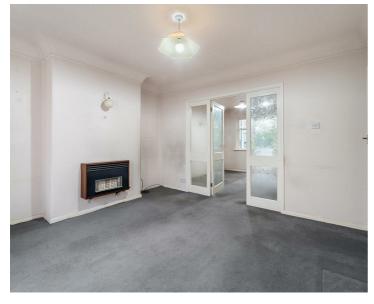

Warmed by gas central heating and double glazing throughout.

In brief the accommodation comprises: entrance porch, entrance hallway, lounge with bay window to the front aspect, dining room, rear porch, kitchen, integral garage, storage room and a downstairs WC. To the first floor there are four bedrooms, a bathroom and a separate WC. Externally to the rear there is a private garden which is mainly laid to lawn. To the front there is a driveway providing ample off road parking and access to the integral garage which benefits from the electric access door.