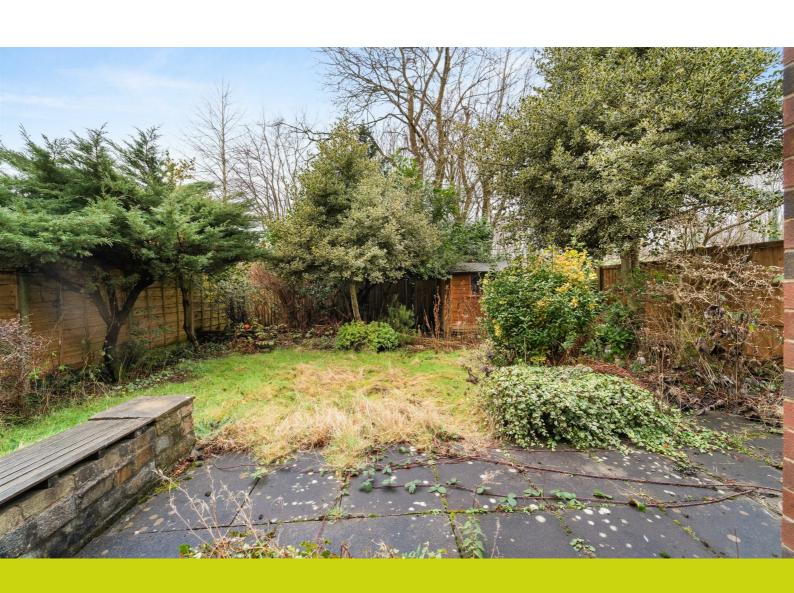

Warmed by gas central heating and double glazing throughout.

In brief the accommodation comprises: entrance porch, entrance hallway, lounge with bay window to the front aspect, dining room, rear porch, kitchen, integral garage, storage room and a downstairs WC. To the first floor there are four bedrooms, a bathroom and a separate WC. Externally to the rear there is a private garden which is mainly laid to lawn. To the front there is a driveway providing ample off road parking and access to the integral garage which benefits from the electric access door.