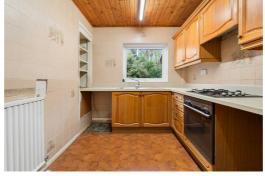

Warmed by gas central heating and double glazing throughout.

In brief the accommodation comprises: entrance porch, entrance hallway, lounge with bay window to the front aspect, dining room, rear porch, kitchen, integral garage, storage room and a downstairs WC. To the first floor there are four bedrooms, a bathroom and a separate WC. Externally to the rear there is a private garden which is mainly laid to lawn. To the front there is a driveway providing ample off road parking and access to the integral garage which benefits from the electric access door.