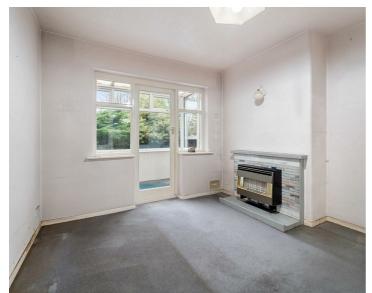

Warmed by gas central heating and double glazing throughout.

In brief the accommodation comprises: entrance porch, entrance hallway, lounge with bay window to the front aspect, dining room, rear porch, kitchen, integral garage, storage room and a downstairs WC. To the first floor there are four bedrooms, a bathroom and a separate WC. Externally to the rear there is a private garden which is mainly laid to lawn. To the front there is a driveway providing ample off road parking and access to the integral garage which benefits from the electric access door.