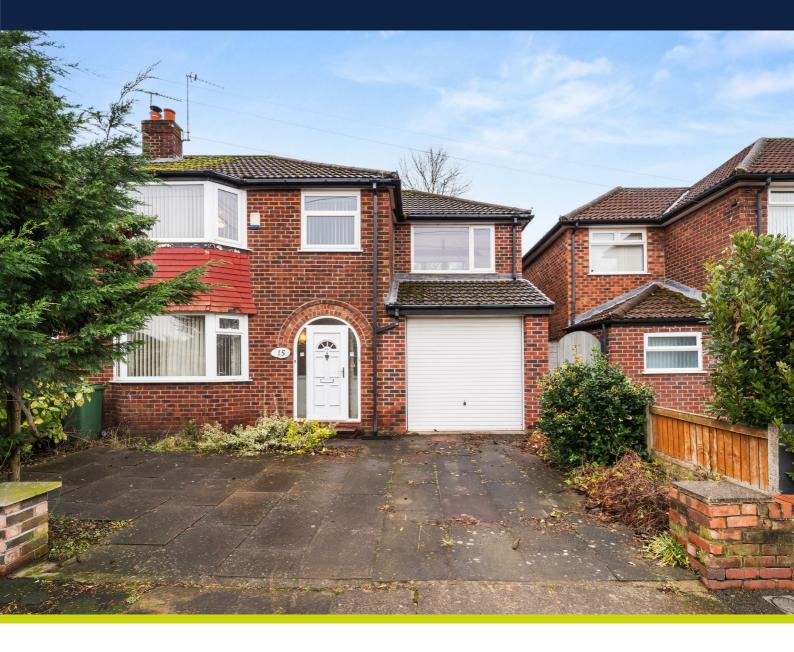

## 15 HAWTHORN LANE, M33 5WW £420,000

### **DESCRIPTION**

AN EXCELLENT OPPORTUNITY TO ACQUIRE THIS EXTENDED FOUR BEDROOM SEMI-DETACHED THAT OFFERS NEARLY 1400-SQFT OF LIVING SPACE AND FORMS PART OF A POPULAR AND QUIET CUL-DE-SAC LOCATION NEAR TO ASHTON-ON-MERSEY VILLAGE THE CARRINGTON SPUR.

A majority of the internal accommodation requires modernisation however there is a modern side extension which has made way for a stunning master bedroom in addition to an integral garage and useful downstairs WC.

Warmed by gas central heating and double glazing throughout.

In brief the accommodation comprises: entrance porch, entrance hallway, lounge with bay window to the front aspect, dining room, rear porch, kitchen, integral garage, storage room and a downstairs WC. To the first floor there are four bedrooms, a bathroom and a separate WC. Externally to the rear there is a private garden which is mainly laid to lawn. To the front there is a driveway providing ample off road parking and access to the integral garage which benefits from the electric access door.