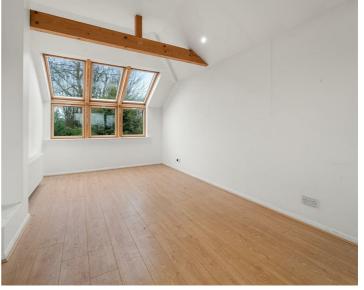

A majority of the internal accommodation requires modernisation however there is a modern side extension which has made way for a stunning master bedroom in addition to an integral garage and useful downstairs WC.

Warmed by gas central heating and double glazing throughout.

In brief the accommodation comprises: entrance porch, entrance hallway, lounge with bay window to the front aspect, dining room, rear porch, kitchen, integral garage, storage room and a downstairs WC. To the first floor there are four bedrooms, a bathroom and a separate WC. Externally to the rear there is a private garden which is mainly laid to lawn. To the front there is a driveway providing ample off road parking and access to the integral garage which benefits from the electric access door.