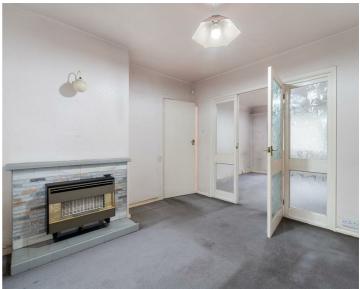

Warmed by gas central heating and double glazing throughout.

In brief the accommodation comprises: entrance porch, entrance hallway, lounge with bay window to the front aspect, dining room, rear porch, kitchen, integral garage, storage room and a downstairs WC. To the first floor there are four bedrooms, a bathroom and a separate WC. Externally to the rear there is a private garden which is mainly laid to lawn. To the front there is a driveway providing ample off road parking and access to the integral garage which benefits from the electric access door.