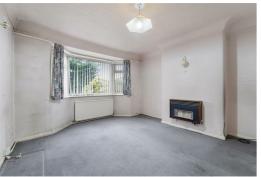

Warmed by gas central heating and double glazing throughout.

In brief the accommodation comprises: entrance porch, entrance hallway, lounge with bay window to the front aspect, dining room, rear porch, kitchen, integral garage, storage room and a downstairs WC. To the first floor there are four bedrooms, a bathroom and a separate WC. Externally to the rear there is a private garden which is mainly laid to lawn. To the front there is a driveway providing ample off road parking and access to the integral garage which benefits from the electric access door.