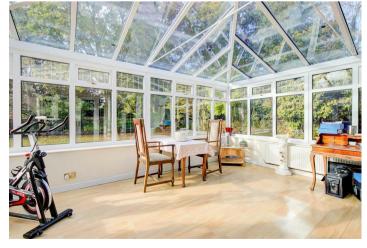

Set on a large plot with well-maintained gardens, the home provides plenty of space and privacy. Inside, the property has a welcoming feel, with four good-sized bedrooms (including a master with en-suite), a family bathroom, four reception rooms, and a modern kitchen. Ample original features, such as bay windows, ornate ceiling cornice and original joinery work add character and grandeur to the house.