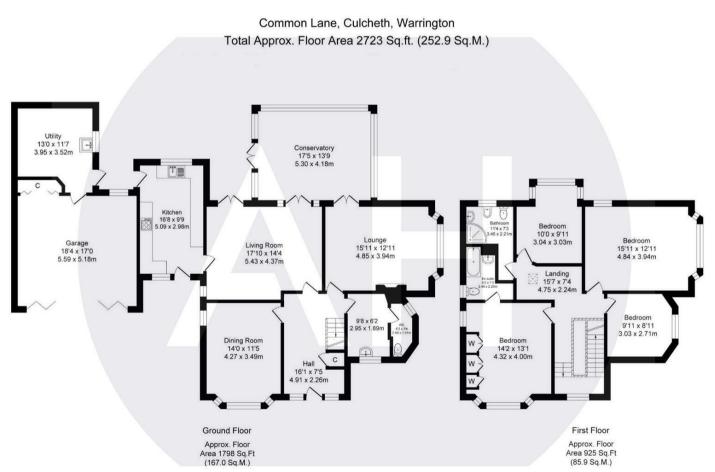

f approx 1/3rd of a acre in size providing ample opportunity for development. Viewings are highly recommend to appreciate all this incredible property has to offer.









#### **SEE FLOORPLANS**





#### **LOCATION**

Culcheth is a picturesque village in Warrington, Cheshire, offering a mix of rural charm and modern conveniences. It features independent shops, cafes, and essential services, making it ideal for families. Surrounded by green spaces and home to Culcheth Linear Park and Leigh Golf Club, it's perfect for outdoor activities.

Well-connected, with easy access to the M6 and M62, it's a convenient spot for commuting to nearby cities like Warrington, Manchester, and Liverpool. With excellent schools and a strong community feel, Culcheth is a highly desirable place to live.