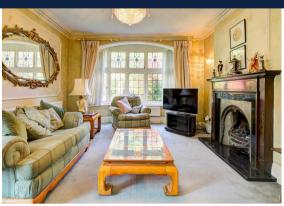

Set on a large plot with well-maintained gardens, the home provides plenty of space and privacy. Inside, the property has a welcoming feel, with four good-sized bedrooms (including a master with en-suite), a family bathroom, four reception rooms, and a modern kitchen. Ample original features, such as bay windows, ornate ceiling cornice and original joinery work add character and grandeur to the house.