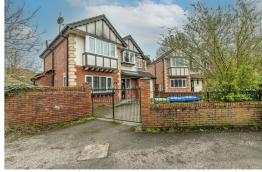

In brief the accommodation comprises: entrance hallway, downstairs WC, lounge/dining room, kitchen, utility and an integral garage. To the first floor there are four excellent bedrooms two of which are serviced by a 'Jack & Jill' ensuite. There is also a family bathroom. Externally to the rear there is a large and private garden which is mainly laid to lawn with a patio seating area. To the front there is a gated and walled driveway providing off road parking for multiple vehicles.

### **KEY FEATURES**

- · Spacious four bedroom detached
- Private rear gardens with patio area
- Downstairs WC & integral garage
- Located close to Timperley Metrolink
- Large gated and walled driveway
- · Jack & Jill ensuite to bedroom one & two
- Separate utility
- No onward chain