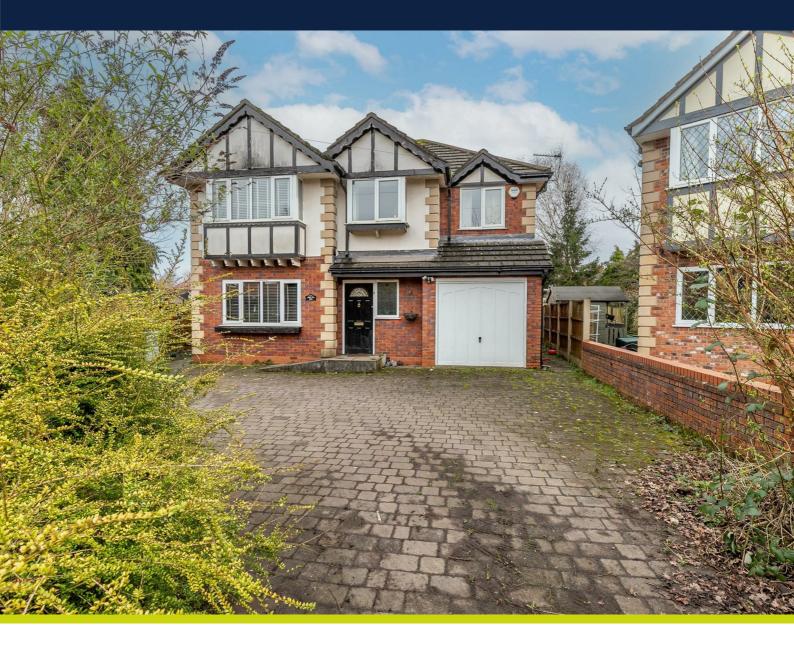

## **CHERRY TREE HOUSE ATTENBURYS LANE, WA14 5QN** £565,000

### **DESCRIPTION**

A FANTASTIC OPPORTUNITY TO ACQUIRE THIS IMPOSING FOUR BEDROOM DETACHED THAT BENEFITS FROM A LARGE GATED DRIVEWAY AND A SIZEABLE REAR GARDEN. FORMING PART OF A QUIET BACKWATER JUST OFF PARK ROAD PUTTING THE PROPERTY WITHIN EASY WALKING DISTANCE OF TIMPERLEY METROLINK.

In brief the accommodation comprises: entrance hallway, downstairs WC, lounge/dining room, kitchen, utility and an integral garage. To the first floor there are four excellent bedrooms two of which are serviced by a 'Jack & Jill' ensuite. There is also a family bathroom. Externally to the rear there is a large and private garden which is mainly laid to lawn with a patio seating area. To the front there is a gated and walled driveway providing off road parking for multiple vehicles.