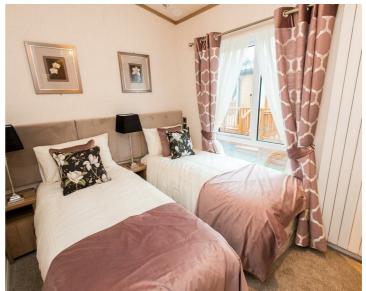

The views from this lodge are stunning.

The open plan living area offers generous lounge (with bifold doors on to your decking) plus large kitchen with an island.

The lodge has two bedrooms, and the master bedroom is a fantastic size. It has an en-suite shower, built in wardrobes, dressing table and a set of sliding doors leading on to the decking.

## **KEY FEATURES**

- 40 x 20ft
- · Amazing on-site facilities
- · Close to Lytham Beach
- Open plan kitchen with central island
- · Sleeps 6 people

- Set within 130 acres of countryside
- Stunning views from this plot
- · Bi-Fold doors and spacious decking area
- En-suite shower room
- 44 years lease remaining