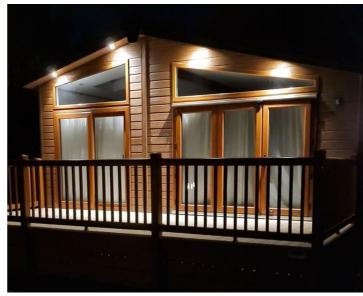

## **DESCRIPTION**

OPEN TO SENSIBLE OFFERS.

The Rivendale screams quality, sophistication and pure luxury.

This is an award winning twin lodge with it's revolutionary design and high specification. From modern radiators to American style fridge freezer.

The views from this lodge are stunning.

The open plan living area offers generous lounge (with bifold doors on to your decking) plus large kitchen with an island.

The lodge has two bedrooms, and the master bedroom is a fantastic size. It has an en-suite shower, built in wardrobes, dressing table and a set of sliding doors leading on to the decking.

## **KEY FEATURES**

- 40 x 20ft
- · Amazing on-site facilities
- · Close to Lytham Beach
- Open plan kitchen with central island
- · Sleeps 6 people

- Set within 130 acres of countryside
- Stunning views from this plot
- · Bi-Fold doors and spacious decking area
- En-suite shower room
- 44 years lease remaining