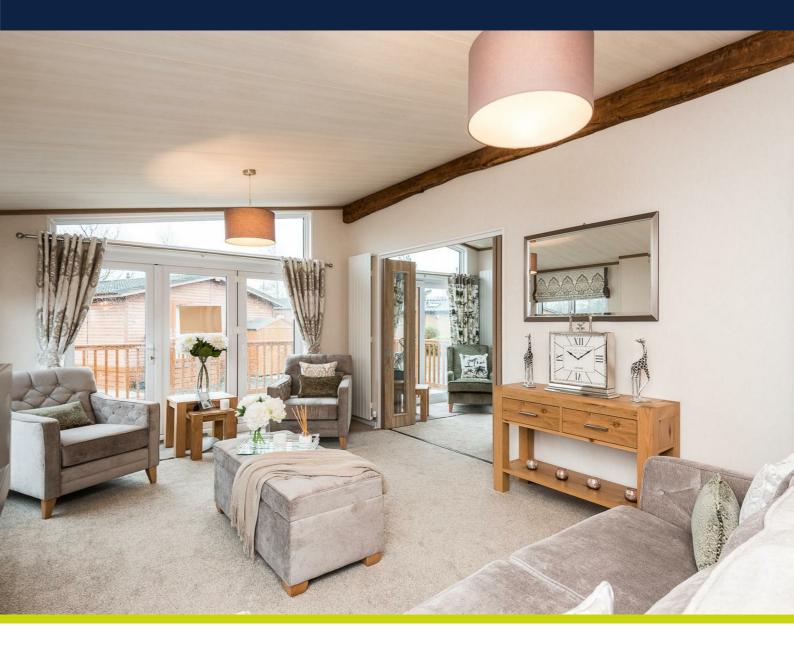

## **DESCRIPTION**

OPEN TO SENSIBLE OFFERS.

The Rivendale screams quality, sophistication and pure luxury.

This is an award winning twin lodge with it's revolutionary design and high specification. From modern radiators to American style fridge freezer.

The views from this lodge are stunning.

The open plan living area offers generous lounge (with bifold doors on to your decking) plus large kitchen with an island.

The lodge has two bedrooms, and the master bedroom is a fantastic size. It has an en-suite shower, built in wardrobes, dressing table and a set of sliding doors leading on to the decking.

Whilst the Rivendale suits its open plan kitchen, dining and living area there is an option to close off the lounge creating a more formal layout. The lounge and dining furniture is beautifully crafted and sets the tone with other highlights being the beams and vaulted ceilings.