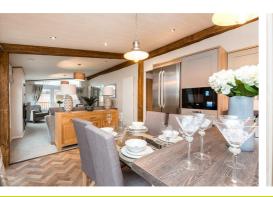

The views from this lodge are stunning.

The open plan living area offers generous lounge (with bifold doors on to your decking) plus large kitchen with an island.

The lodge has two bedrooms, and the master bedroom is a fantastic size. It has an en-suite shower, built in wardrobes, dressing table and a set of sliding doors leading on to the decking.

Whilst the Rivendale suits its open plan kitchen, dining and living area there is an option to close off the lounge creating a more formal layout. The lounge and dining furniture is beautifully crafted and sets the tone with other highlights being the beams and vaulted ceilings.