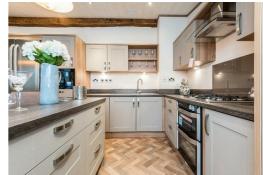

## **DESCRIPTION**

OPEN TO SENSIBLE OFFERS.

The Rivendale screams quality, sophistication and pure luxury.

This is an award winning twin lodge with it's revolutionary design and high specification. From modern radiators to American style fridge freezer.

Whilst the Rivendale suits its open plan kitchen, dining and living area there is an option to close off the lounge creating a more formal layout. The lounge and dining furniture is beautifully crafted and sets the tone with other highlights being the beams and vaulted ceilings.