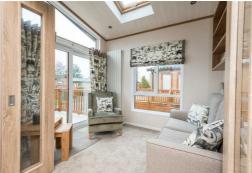

The views from this lodge are stunning.

The open plan living area offers generous lounge (with bifold doors on to your decking) plus large kitchen with an island.

The lodge has two bedrooms, and the master bedroom is a fantastic size. It has an en-suite shower, built in wardrobes, dressing table and a set of sliding doors leading on to the decking.

Whilst the Rivendale suits its open plan kitchen, dining and living area there is an option to close off the lounge creating a more formal layout. The lounge and dining furniture is beautifully crafted and sets the tone with other highlights being the beams and vaulted ceilings.