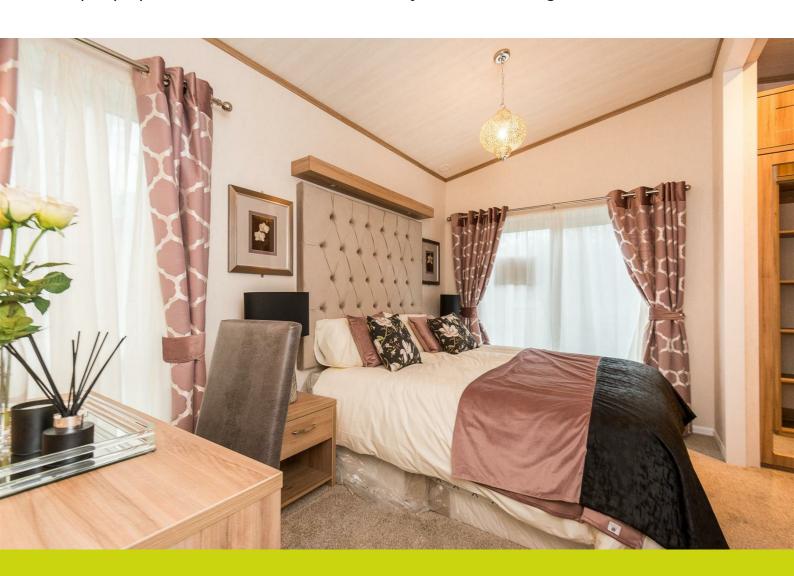

The views from this lodge are stunning.

The open plan living area offers generous lounge (with bifold doors on to your decking) plus large kitchen with an island.

The lodge has two bedrooms, and the master bedroom is a fantastic size. It has an en-suite shower, built in wardrobes, dressing table and a set of sliding doors leading on to the decking.

## **KEY FEATURES**

- 40 x 20ft
- · Amazing on-site facilities
- · Close to Lytham Beach
- Open plan kitchen with central island
- · Sleeps 6 people

- Set within 130 acres of countryside
- Stunning views from this plot
- · Bi-Fold doors and spacious decking area
- En-suite shower room
- 44 years lease remaining