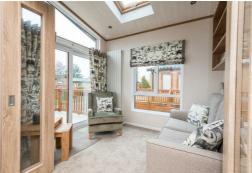

The views from this lodge are stunning.

The open plan living area offers generous lounge (with bifold doors on to your decking) plus large kitchen with an island.

The lodge has two bedrooms, and the master bedroom is a fantastic size. It has an en-suite shower, built in wardrobes, dressing table and a set of sliding doors leading on to the decking.