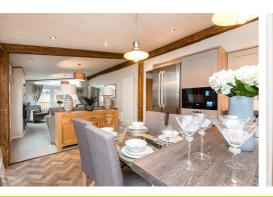

Whilst the Rivendale suits its open plan kitchen, dining and living area there is an option to close off the lounge creating a more formal layout. The lounge and dining furniture is beautifully crafted and sets the tone with other highlights being the beams and vaulted ceilings.