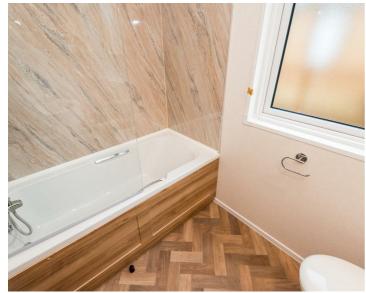

The views from this lodge are stunning.

The open plan living area offers generous lounge (with bifold doors on to your decking) plus large kitchen with an island.

The lodge has two bedrooms, and the master bedroom is a fantastic size. It has an en-suite shower, built in wardrobes, dressing table and a set of sliding doors leading on to the decking.