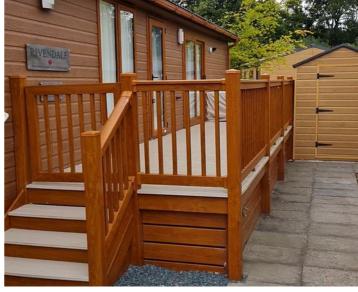

The views from this lodge are stunning.

The open plan living area offers generous lounge (with bifold doors on to your decking) plus large kitchen with an island.

The lodge has two bedrooms, and the master bedroom is a fantastic size. It has an en-suite shower, built in wardrobes, dressing table and a set of sliding doors leading on to the decking.

## **KEY FEATURES**

- 40 x 20ft
- · Amazing on-site facilities
- · Close to Lytham Beach
- Open plan kitchen with central island
- · Sleeps 6 people

- Set within 130 acres of countryside
- Stunning views from this plot
- · Bi-Fold doors and spacious decking area
- En-suite shower room
- 44 years lease remaining