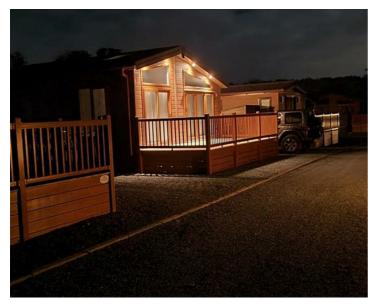

The views from this lodge are stunning.

The open plan living area offers generous lounge (with bifold doors on to your decking) plus large kitchen with an island.

The lodge has two bedrooms, and the master bedroom is a fantastic size. It has an en-suite shower, built in wardrobes, dressing table and a set of sliding doors leading on to the decking.

## **KEY FEATURES**

- 40 x 20ft
- · Amazing on-site facilities
- · Close to Lytham Beach
- Open plan kitchen with central island
- · Sleeps 6 people

- Set within 130 acres of countryside
- Stunning views from this plot
- · Bi-Fold doors and spacious decking area
- En-suite shower room
- 44 years lease remaining