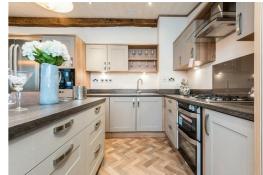

The views from this lodge are stunning.

The open plan living area offers generous lounge (with bifold doors on to your decking) plus large kitchen with an island.

The lodge has two bedrooms, and the master bedroom is a fantastic size. It has an en-suite shower, built in wardrobes, dressing table and a set of sliding doors leading on to the decking.