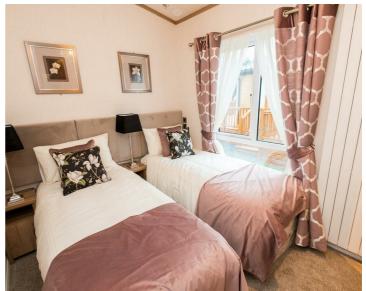

The views from this lodge are stunning.

The open plan living area offers generous lounge (with bifold doors on to your decking) plus large kitchen with an island.

The lodge has two bedrooms, and the master bedroom is a fantastic size. It has an en-suite shower, built in wardrobes, dressing table and a set of sliding doors leading on to the decking.