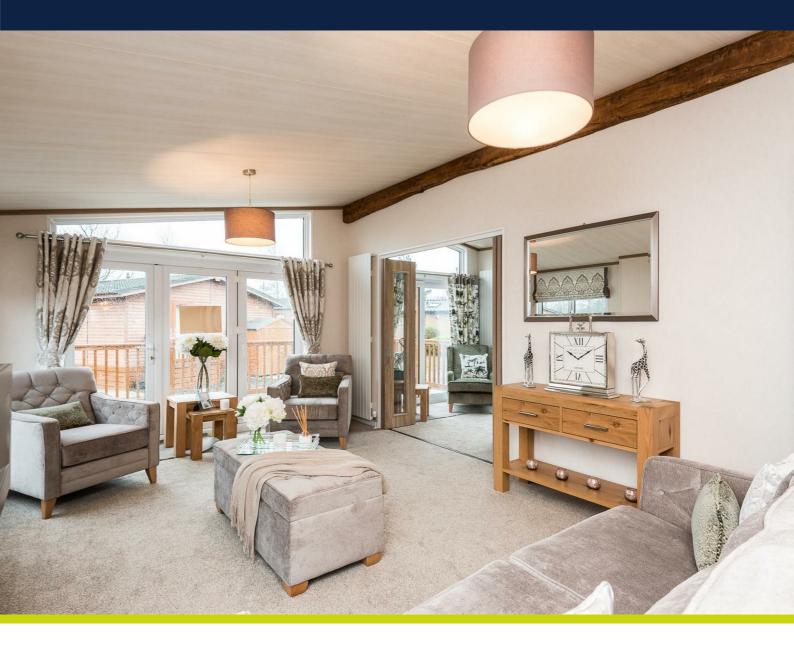

## **DESCRIPTION**

The Rivendale screams quality, sophistication and pure luxury.

This is an award winning twin lodge with it's revolutionary design and high specification. From modern radiators to American style fridge freezer.

The views from this lodge are stunning.

The open plan living area offers generous lounge (with bifold doors on to your decking) plus large kitchen with an island.

The lodge has two bedrooms, and the master bedroom is a fantastic size. It has an en-suite shower, built in wardrobes, dressing table and a set of sliding doors leading on to the decking.

Whilst the Rivendale suits its open plan kitchen, dining and living area there is an option to close off the lounge creating a more formal layout. The lounge and dining furniture is beautifully crafted and sets the tone with other highlights being the beams and vaulted ceilings.