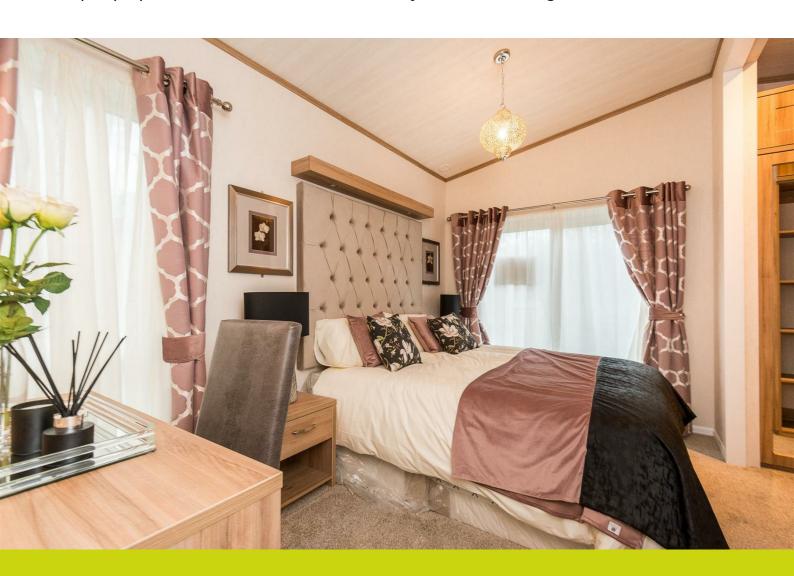

The views from this lodge are stunning.

The open plan living area offers generous lounge (with bifold doors on to your decking) plus large kitchen with an island.

The lodge has two bedrooms, and the master bedroom is a fantastic size. It has an en-suite shower, built in wardrobes, dressing table and a set of sliding doors leading on to the decking.