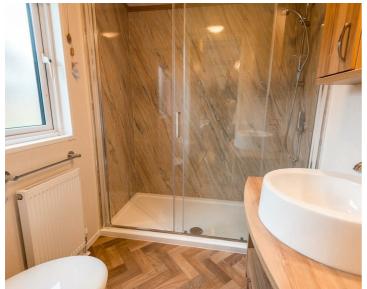

The views from this lodge are stunning.

The open plan living area offers generous lounge (with bifold doors on to your decking) plus large kitchen with an island.

The lodge has two bedrooms, and the master bedroom is a fantastic size. It has an en-suite shower, built in wardrobes, dressing table and a set of sliding doors leading on to the decking.