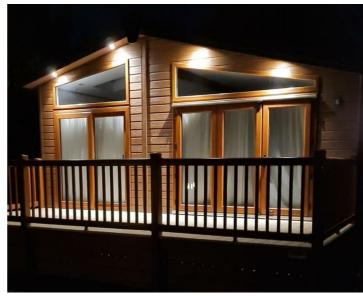

## **DESCRIPTION**

The Rivendale screams quality, sophistication and pure luxury.

This is an award winning twin lodge with it's revolutionary design and high specification. From modern radiators to American style fridge freezer.

The views from this lodge are stunning.

The open plan living area offers generous lounge (with bifold doors on to your decking) plus large kitchen with an island.

The lodge has two bedrooms, and the master bedroom is a fantastic size. It has an en-suite shower, built in wardrobes, dressing table and a set of sliding doors leading on to the decking.

## **KEY FEATURES**

- 40 x 20ft
- · Amazing on-site facilities
- · Close to Lytham Beach
- Open plan kitchen with central island
- · Sleeps 6 people

- Set within 130 acres of countryside
- Stunning views from this plot
- · Bi-Fold doors and spacious decking area
- En-suite shower room
- 44 years lease remaining