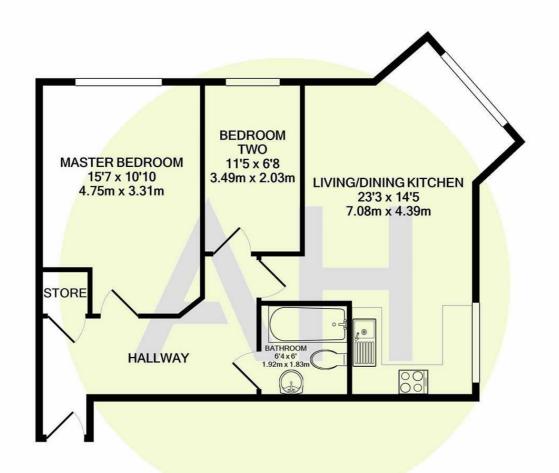

#### TOTAL APPROX. FLOOR AREA 638 SQ.FT. (59.3 SQ.M.)

Whilst every attempt has been made to ensure the accuracy of the floor plan contained here, measurements of doors, windows, rooms and any other items are approximate and no responsibility is taken for any error, omission, or mis-statement. This plan is for illustrative purposes only and should be used as such by any prospective purchaser. The services, systems and appliances shown have not been tested and no guarantee as to their operability or efficiency can be given

Made with Metropix ©2022