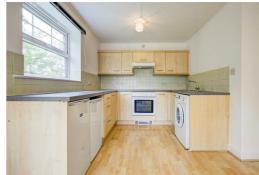

In brief the accommodation comprises: Entrance hallway with storage cupboard, large master bedroom, second double bedroom, bathroom which has been fitted with a white suite and an open plan living/dining kitchen.

Warmed by electric storage heaters and double glazing throughout.

Trafford Council Tax Band=B EPC=C Minimum 12 month tenancy

Unfurnished (blinds and kitchen white goods only)