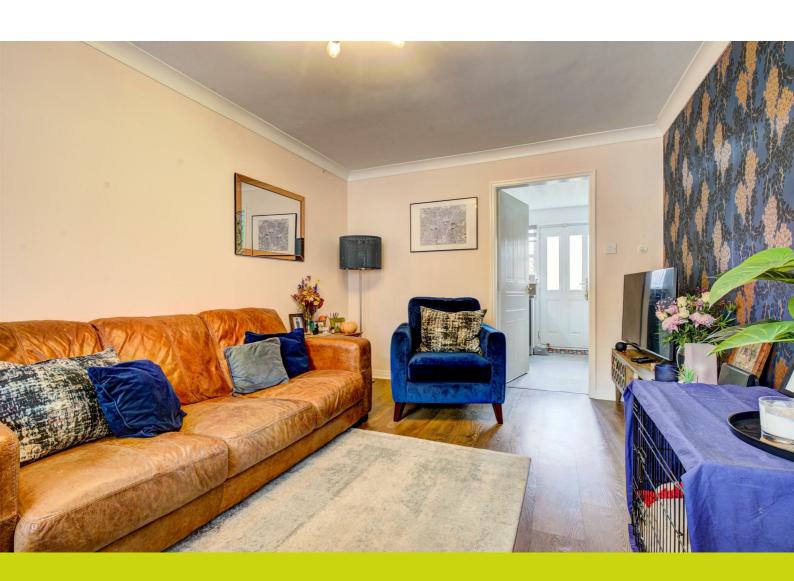

This property benefits from a modern dining kitchen with breakfast bar, integral appliances and garden access.

Forming part of the ever popular 'Kerscott Estate' which is located in a highly convenient position close to excellent transport links including the Metrolink and the M60 Motorway Network.

Warmed by uPVC double glazing and gas central heating.

In brief the accommodation comprises: Entrance hallway, spacious living room, modern kitchen diner, master bedroom with fitted wardrobes, second double bedroom and family bathroom fitted with a modern white suite. Externally the well maintained rear garden is mainly laid to lawn with two patio areas and a panelled fencing enclosure. To the rear of the property there are TWO designated parking spaces.

### **KEY FEATURES**

- Two designated parking spaces
- Sunny rear garden with two patio areas
- Quiet and popular location
- Gas central heating & double glazing
- · Modern dining kitchen with breakfast bar
- Close to the Metrolink network
- · Two double bedrooms
- Freehold