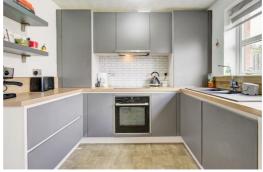

This property benefits from a modern dining kitchen with breakfast bar, integral appliances and garden access.

Forming part of the ever popular 'Kerscott Estate' which is located in a highly convenient position close to excellent transport links including the Metrolink and the M60 Motorway Network.

Warmed by uPVC double glazing and gas central heating.

In brief the accommodation comprises: Entrance hallway, spacious living room, modern kitchen diner, master bedroom with fitted wardrobes, second double bedroom and family bathroom fitted with a modern white suite. Externally the well maintained rear garden is mainly laid to lawn with two patio areas and a panelled fencing enclosure. To the rear of the property there are TWO designated parking spaces.

### **KEY FEATURES**

- Two designated parking spaces
- Sunny rear garden with two patio areas
- Quiet and popular location
- Gas central heating & double glazing
- · Modern dining kitchen with breakfast bar
- Close to the Metrolink network
- · Two double bedrooms
- Freehold