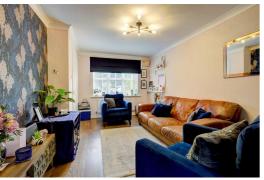

Warmed by uPVC double glazing and gas central heating.

In brief the accommodation comprises: Entrance hallway, spacious living room, modern kitchen diner, master bedroom with fitted wardrobes, second double bedroom and family bathroom fitted with a modern white suite. Externally the well maintained rear garden is mainly laid to lawn with two patio areas and a panelled fencing enclosure. To the rear of the property there are TWO designated parking spaces.