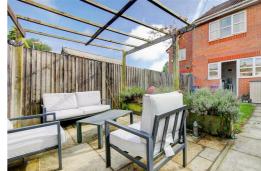

Warmed by uPVC double glazing and gas central heating.

In brief the accommodation comprises: Entrance hallway, spacious living room, modern kitchen diner, master bedroom with fitted wardrobes, second double bedroom and family bathroom fitted with a modern white suite. Externally the well maintained rear garden is mainly laid to lawn with two patio areas and a panelled fencing enclosure. To the rear of the property there are TWO designated parking spaces.

### **KEY FEATURES**

- Two designated parking spaces
- Sunny rear garden with two patio areas
- Quiet and popular location
- Gas central heating & double glazing
- · Modern dining kitchen with breakfast bar
- Close to the Metrolink network
- · Two double bedrooms
- Freehold