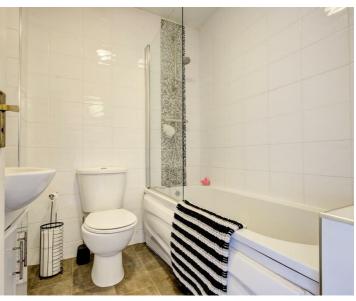

Warmed by uPVC double glazing and gas central heating.

In brief the accommodation comprises: Entrance hallway, spacious living room, modern kitchen diner, master bedroom with fitted wardrobes, second double bedroom and family bathroom fitted with a modern white suite. Externally the well maintained rear garden is mainly laid to lawn with two patio areas and a panelled fencing enclosure. To the rear of the property there are TWO designated parking spaces.