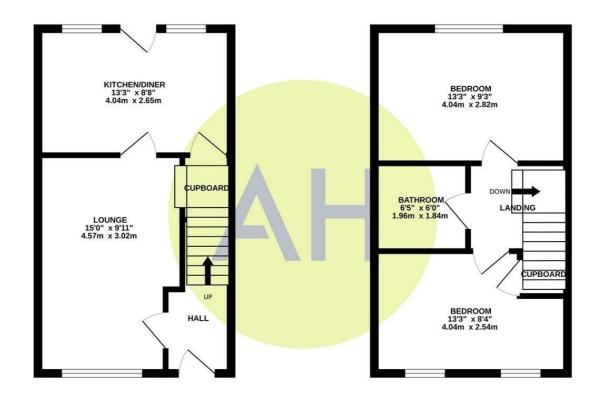

GROUND FLOOR 314 sq.ft. (29.2 sq.m.) approx. 1ST FLOOR 314 sq.ft. (29.2 sq.m.) approx.

#### TOTAL FLOOR AREA: 628 sq.ft. (58.3 sq.m.) approx.

Whilst every attempt has been made to ensure the accuracy of the floorplan contained here, measurements of doors, windows, rooms and any other items are approximate and no responsibility is taken for any error, prospective purchaser. The services, systems and applicances shown have been tested and no guarantee as to their operability or efficiency can be given.