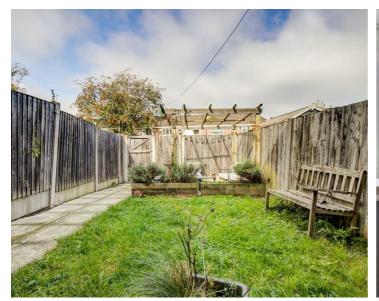

Warmed by uPVC double glazing and gas central heating.

In brief the accommodation comprises: Entrance hallway, spacious living room, modern kitchen diner, master bedroom with fitted wardrobes, second double bedroom and family bathroom fitted with a modern white suite. Externally the well maintained rear garden is mainly laid to lawn with two patio areas and a panelled fencing enclosure. To the rear of the property there are TWO designated parking spaces.

### **KEY FEATURES**

- Two designated parking spaces
- Sunny rear garden with two patio areas
- Quiet and popular location
- Gas central heating & double glazing
- · Modern dining kitchen with breakfast bar
- Close to the Metrolink network
- · Two double bedrooms
- Freehold