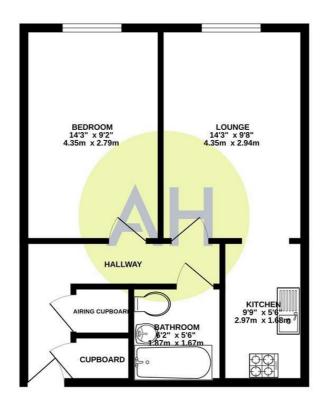

GROUND FLOOR 447 sq.ft. (41.5 sq.m.) approx.

TOTAL FLOOR AREA: 447 sq.ft. (41.5 sq.m.) approx. White every attempt has been made be ensure the accuracy of the floopfain contained here, measurements constance on research and the standard propose of the standard process of the constance on research and the standard propose of the standard process of the proposed process of the standard proposed shows have not been tasked in to parameter the standard process of the standard proposed shows have not been tasked in the standard process of the standard proposed shows have not been tasked in the standard process of the standard proposed shows have not been tasked in the standard process of the standard proposed shows have not been tasked in the standard process of the