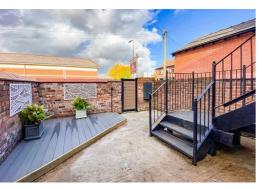

This newly refurbished property benefits from a large lounge/dining room with a bay window overlooking Sale Town Centre (School Road). Further benefits include a contemporary kitchen with appliances including a dishwasher and washing machine. There is also a secure courtyard garden.

## **KEY FEATURES**

- Refurbished one bedroom apartment
- · Courtyard garden
- contemporary kitchen and shower room
- · Situated in Sale Town Centre
- Large lounge/dining room
- Minimum 12 month tenancy