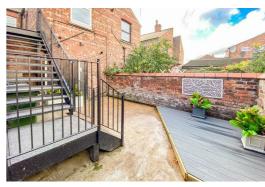

This newly refurbished property benefits from a large lounge/dining room with a bay window overlooking Sale Town Centre (School Road). Further benefits include a contemporary kitchen with appliances including a dishwasher and washing machine. There is also a secure courtyard garden.

## **KEY FEATURES**

- Refurbished one bedroom apartment
- · Courtyard garden
- contemporary kitchen and shower room
- · Situated in Sale Town Centre
- Large lounge/dining room
- Minimum 12 month tenancy