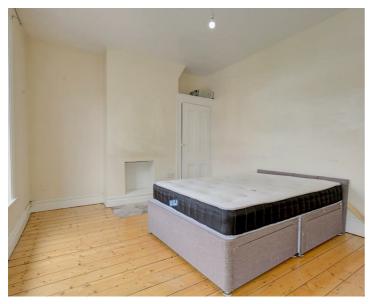

In brief the accommodation comprises: entrance porch, entrance hallway, lounge with bay window, dining room and a kitchen which provides access to the rear garden. To the first floor there are three well proportioned bedrooms and a shower room. Externally to the rear there is a much larger than average rear garden which is mainly laid to lawn with an initial patio seating area in addition to a brick built outhouse providing storage. Further gardens to the front which could be turned into off road parking.