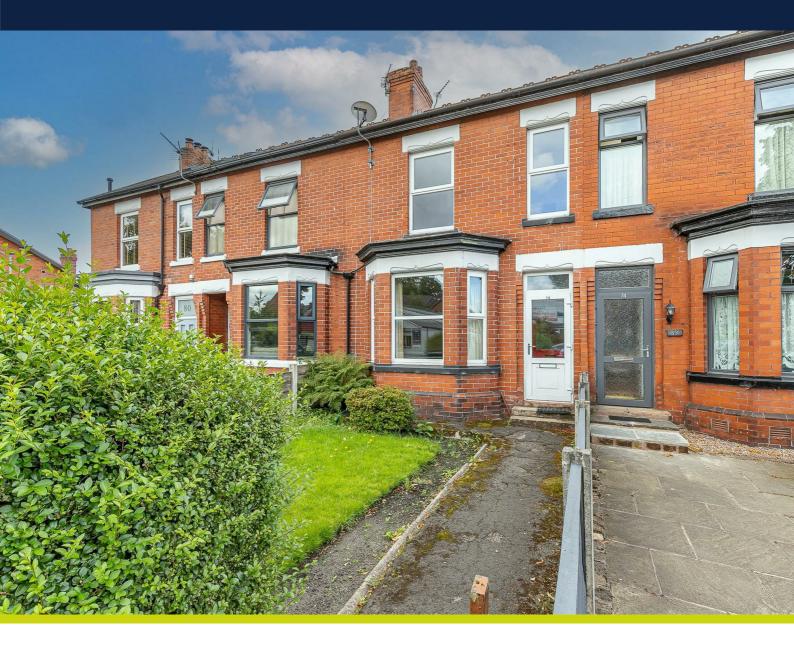

## **76 DANE ROAD, M33 7AZ** £385,000

### **DESCRIPTION**

A CHARMING AND SPACIOUS VICTORIAN MID-TERRACE WHICH FORMS PART OF A HIGHLY POPULAR LOCATION WITHIN A MOMENTS WALK OF THE METROLINK AT DANE ROAD, FANTASTIC LOCAL SCHOOLS, THE MANY AMENITIES OF SALE TOWN CENTRE AND M60 MOTORWAY NETWORK.

This superb property benefits from a much larger than average rear garden and further gardens to the front which could easily be turned into off road parking. Further benefits include charming period features which include ornate ceiling coving, original joinery work and exposed original flooring.

In brief the accommodation comprises: entrance porch, entrance hallway, lounge with bay window, dining room and a kitchen which provides access to the rear garden. To the first floor there are three well proportioned bedrooms and a shower room. Externally to the rear there is a much larger than average rear garden which is mainly laid to lawn with an initial patio seating area in addition to a brick built outhouse providing storage. Further gardens to the front which could be turned into off road parking.