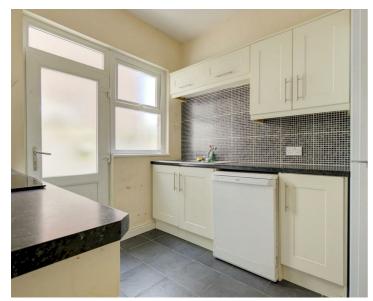

In brief the accommodation comprises: entrance porch, entrance hallway, lounge with bay window, dining room and a kitchen which provides access to the rear garden. To the first floor there are three well proportioned bedrooms and a shower room. Externally to the rear there is a much larger than average rear garden which is mainly laid to lawn with an initial patio seating area in addition to a brick built outhouse providing storage. Further gardens to the front which could be turned into off road parking.