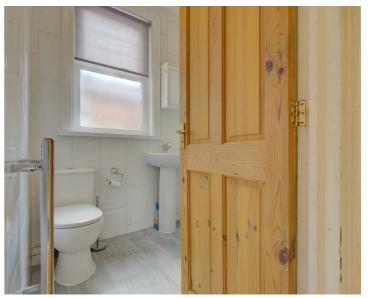

In brief the accommodation comprises: entrance porch, entrance hallway, lounge with bay window, dining room and a kitchen which provides access to the rear garden. To the first floor there are three well proportioned bedrooms and a shower room. Externally to the rear there is a much larger than average rear garden which is mainly laid to lawn with an initial patio seating area in addition to a brick built outhouse providing storage. Further gardens to the front which could be turned into off road parking.