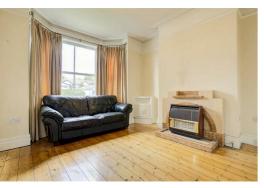

In brief the accommodation comprises: entrance porch, entrance hallway, lounge with bay window, dining room and a kitchen which provides access to the rear garden. To the first floor there are three well proportioned bedrooms and a shower room. Externally to the rear there is a much larger than average rear garden which is mainly laid to lawn with an initial patio seating area in addition to a brick built outhouse providing storage. Further gardens to the front which could be turned into off road parking.

Warmed by gas central heating and double glazing throughout.

FREEHOLD. EPC=C. TRAFFORD COUNCIL TAX BAND=C.