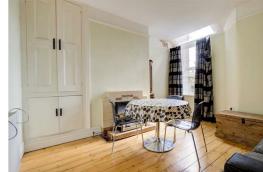

This superb property benefits from a much larger than average rear garden and further gardens to the front which could easily be turned into off road parking. Further benefits include charming period features which include ornate ceiling coving, original joinery work and exposed original flooring.

In brief the accommodation comprises: entrance porch, entrance hallway, lounge with bay window, dining room and a kitchen which provides access to the rear garden. To the first floor there are three well proportioned bedrooms and a shower room. Externally to the rear there is a much larger than average rear garden which is mainly laid to lawn with an initial patio seating area in addition to a brick built outhouse providing storage. Further gardens to the front which could be turned into off road parking.