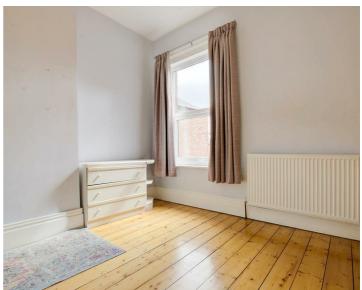

In brief the accommodation comprises: entrance porch, entrance hallway, lounge with bay window, dining room and a kitchen which provides access to the rear garden. To the first floor there are three well proportioned bedrooms and a shower room. Externally to the rear there is a much larger than average rear garden which is mainly laid to lawn with an initial patio seating area in addition to a brick built outhouse providing storage. Further gardens to the front which could be turned into off road parking.

#### **KEY FEATURES**

- Three bedroom mid-terrace
- Charming period features throughout
- Much larger than average rear garden
- · Double glazing & central heating

- · Highly sought after & convenient location
- Just a moments walk from Dane Rd Metrolink
- Potential to create off road parking
- · No onward chain & freehold