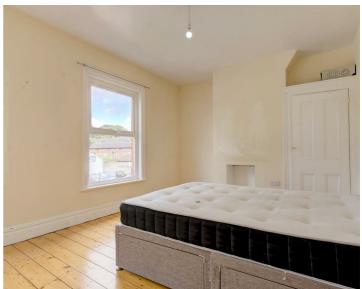

In brief the accommodation comprises: entrance porch, entrance hallway, lounge with bay window, dining room and a kitchen which provides access to the rear garden. To the first floor there are three well proportioned bedrooms and a shower room. Externally to the rear there is a much larger than average rear garden which is mainly laid to lawn with an initial patio seating area in addition to a brick built outhouse providing storage. Further gardens to the front which could be turned into off road parking.