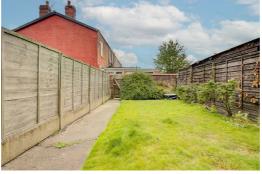

This superb property benefits from a much larger than average rear garden and further gardens to the front which could easily be turned into off road parking. Further benefits include charming period features which include ornate ceiling coving, original joinery work and exposed original flooring.

In brief the accommodation comprises: entrance porch, entrance hallway, lounge with bay window, dining room and a kitchen which provides access to the rear garden. To the first floor there are three well proportioned bedrooms and a shower room. Externally to the rear there is a much larger than average rear garden which is mainly laid to lawn with an initial patio seating area in addition to a brick built outhouse providing storage. Further gardens to the front which could be turned into off road parking.