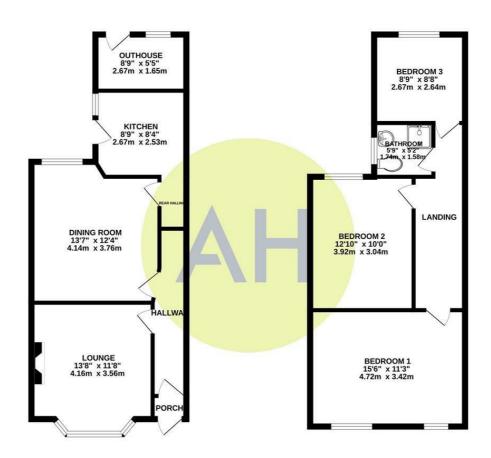

GROUND FLOOR 483 sq.ft. (44.9 sq.m.) approx. 1ST FLOOR 480 sq.ft. (44.6 sq.m.) approx.

#### TOTAL FLOOR AREA: 963 sq.ft. (89.5 sq.m.) appro

Whist every attempt has been made to ensure the accuracy of the floorplan contained here, measurements of doors, windows, rooms and any other letens are approximate and no responsibility is taken for any error, omission or mis-statement. This plan is for illustrative purposes only and should be used as such by any prospective purchaser. The services, systems and appliances shown have been tested and no guarantee as to their operability or efficiency can be given.