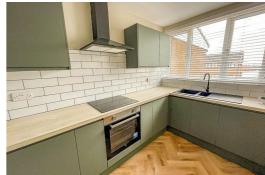

## **DESCRIPTION**

A THREE DOUBLE BEDROOM PROPERTY WHICH HAS BEEN NEWLY REFURBISHED TO AN INCREDIBLY HIGH STANDARD. Located within walking distance of Stalybridge town centre and the local train station. The accommodation comprises, entrance hallway, lounge with adjoining dining area, fully fitted kitchen with appliances, three double bedrooms and modern family bathroom. UPVC double glazing and gas fired central heating. Externally to the rear the property has raised gardens and to the front there is a large driveway providing off road parking for three vehicles plus an attached garage. AVAILABLE EARLY AUGUST.

## **KEY FEATURES**

- Newly refurbised throughout
- Modern fitted kitchen with appliances
- Contempoary family bathroom
- · Part Furnished.

- · Lounge with adjoining dining area
- Three double bedrooms
- · Large driveway and garage
- Available early August