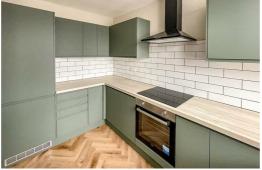

## **DESCRIPTION**

A THREE DOUBLE BEDROOM PROPERTY WHICH HAS BEEN NEWLY REFURBISHED TO AN INCREDIBLY HIGH STANDARD. Located within walking distance of Stalybridge town centre and the local train station. The accommodation comprises, entrance hallway, lounge with adjoining dining area, fully fitted kitchen with appliances, three double bedrooms and modern family bathroom. UPVC double glazing and gas fired central heating. Externally to the rear the property has raised gardens and to the front there is a large driveway providing off road parking for three vehicles plus an attached garage. AVAILABLE EARLY AUGUST.

## **KEY FEATURES**

- Newly refurbised throughout
- Modern fitted kitchen with appliances
- Contempoary family bathroom
- · Part Furnished.

- · Lounge with adjoining dining area
- Three double bedrooms
- · Large driveway and garage
- Available early August