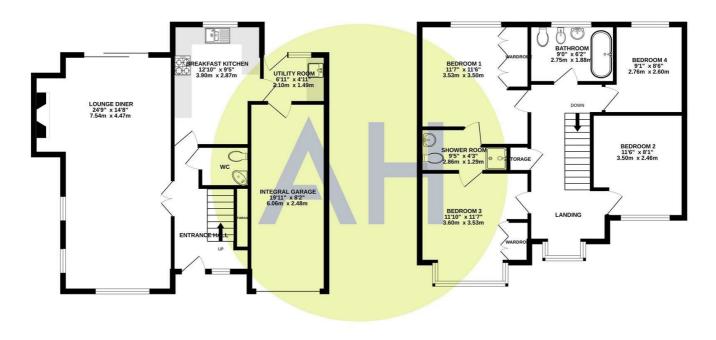

GROUND FLOOR 726 sq.ft. (67.4 sq.m.) approx.

1ST FLOOR 669 sq.ft. (62.2 sq.m.) approx.

#### TOTAL FLOOR AREA: 1395 sq.ft. (129.6 sq.m.) approx.

Whilst every attempt has been made to ensure the accuracy of the floorplan contained here, measurements of doors, windows, rooms and any other items are approximate and no responsibility is taken for any error, omission or mis-statement. This plan is for illustrative purposes only and should be used as such by any prospective purchaser. The services, systems and appliances shown have not been tested and no guaranter as to their operability or efficiency can be given.