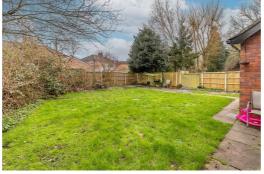

In brief the accommodation comprises: entrance hallway, downstairs WC, lounge/dining room, kitchen, utility and an integral garage. To the first floor there are four excellent bedrooms two of which are serviced by a 'Jack & Jill' ensuite. There is also a family bathroom. Externally to the rear there is a large and private garden which is mainly laid to lawn with a patio seating area. To the front there is a gated and walled driveway providing off road parking for multiple vehicles.

### **KEY FEATURES**

- · Spacious four bedroom detached
- Private rear gardens with patio area
- Downstairs WC & integral garage
- Located close to Timperley Metrolink
- Large gated and walled driveway
- · Jack & Jill ensuite to bedroom one & two
- Separate utility
- No onward chain