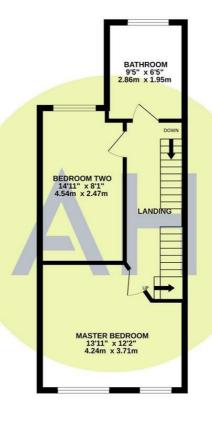

## **FLOOR PLANS**

GROUND FLOOR 493 sq.ft. (45.8 sq.m.) approx 1ST FLOOR 433 sq.ft. (40.2 sq.m.) approx LOFT 241 sq.ft. (22.4 sq.m.) approx.

TOTAL FLOOR AREA: 1166 sq.ft. (108.4 sq.m.) approx. Whilst every attempt has been made to ensure the accuracy of the floorplan contained here, measurements of doors, windows, rooms and any other items are approximate and no responsibility is taken for any error, omission or mis-statement. This plan is for illustrative purposes only and should be used as such by any prospective purchaser. The services, systems and appliances shown have not been tested and no guarantee as to their operability or end by therefore, scale and any operability or therefore, and by the response of the service and the response of the service and the servic