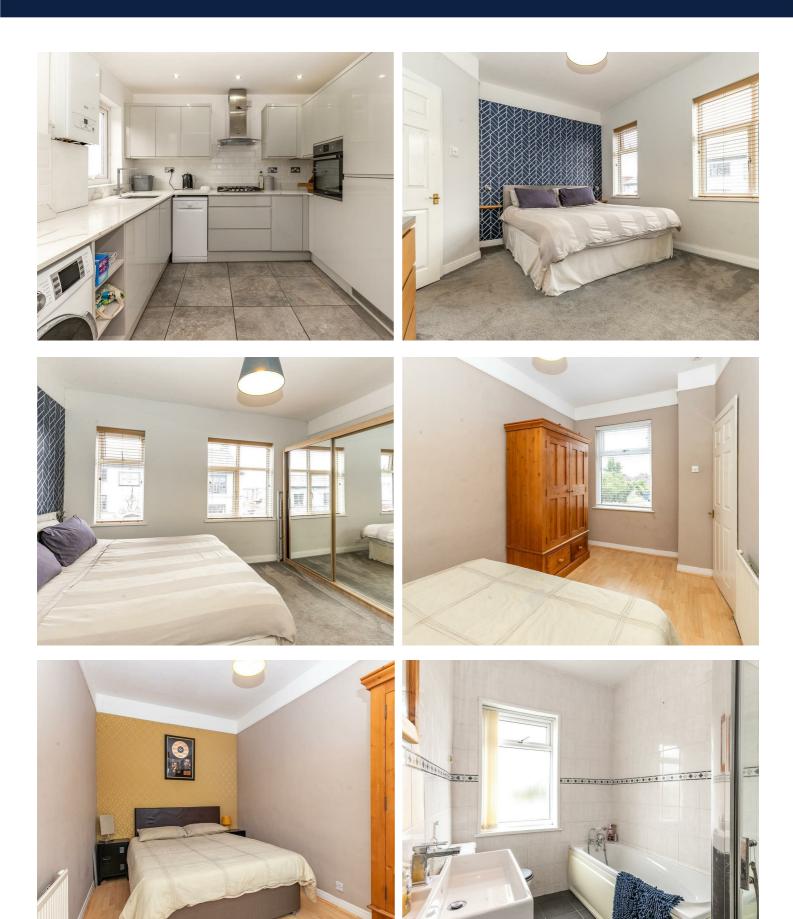

## DESCRIPTION

A SUPERBLY PROPORTIONED AND WELL PRESENTED TWO DOUBLE BEDROOM MID-TERRACE SITUATED IN THE VERY HEART OF ASHTON-ON-MERSEY VILLAGE.

This spacious property benefits from a large open plan lounge/dining room, a modern dining kitchen with access to the rear gardens, two double bedrooms and a useful loft room to the second floor which is suitable for a variety of uses.

In brief the accommodation comprises: Entrance porch, large lounge/dining room with under stairs storage cupboard and a modern dining kitchen which gives access to the rear garden. To the first floor there are two very well proportioned double bedrooms and a bathroom. To the second floor there is a loft room accessed via a fixed staircase from the landing. Externally to the rear there is a good sized garden which is mainly flagged. Further walled gardens to the front.