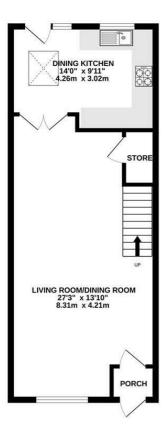

## **FLOOR PLANS**

GROUND FLOOR 493 sq.ft. (45.8 sq.m.) approx 1ST FLOOR 433 sq.ft. (40.2 sq.m.) approx LOFT 241 sq.ft. (22.4 sq.m.) approx.

TOTAL FLOOR AREA: 1166 sq.ft. (108.4 sq.m.) approx. Whilst every attempt has been made to ensure the accuracy of the floorplan contained here, measurements of doors, windows, rooms and any other items are approximate and no responsibility is taken for any error, omission or mis-statement. This plan is for illustrative purposes only and should be used as such by any prospective purchaser. The services, systems and appliances shown have not been tested and no guarantee as to their operability or end by therefore, scale and any operability or therefore, and by the response of the service and the response of the service and the servic