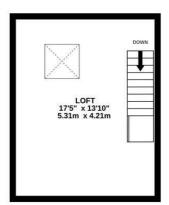

## **FLOOR PLANS**

GROUND FLOOR 493 sq.ft. (45.8 sq.m.) approx 1ST FLOOR 433 sq.ft. (40.2 sq.m.) approx LOFT 241 sq.ft. (22.4 sq.m.) approx.

TOTAL FLOOR AREA: 1166 sq.ft. (108.4 sq.m.) approx. Whilst every attempt has been made to ensure the accuracy of the floorplan contained here, measurements of doors, windows, rooms and any other items are approximate and no responsibility is taken for any error, omission or mis-statement. This plan is for illustrative purposes only and should be used as such by any prospective purchaser. The services, systems and appliances shown have not been tested and no guarantee as to their operability or end by therefore, scale and any operability or therefore, and by the response of the service and the response of the service and the servic