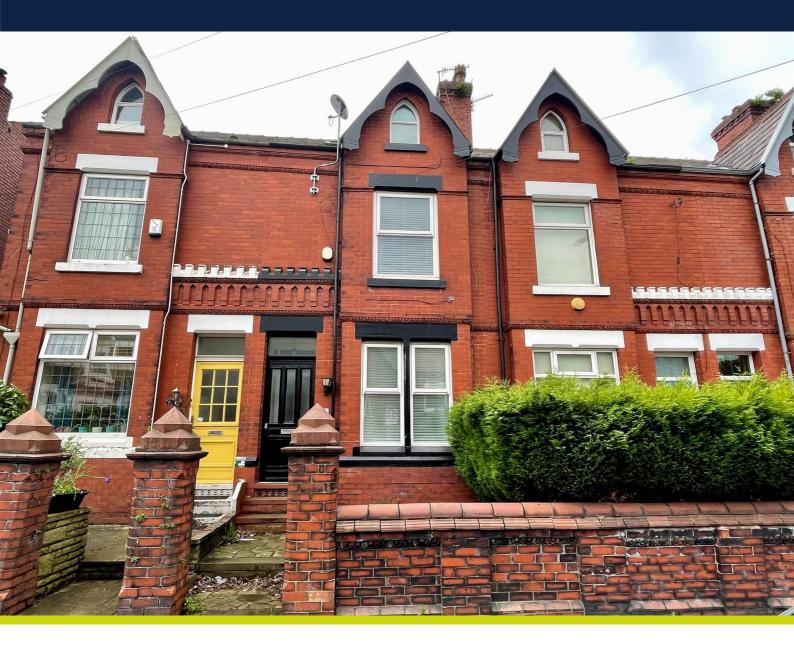

## **58 STOCKS LANE, SK15 2NU** £1,200

## **DESCRIPTION**

A THREE DOUBLE BEDROOM PERIOD TERRACE PROPERTY SITUATED WITHIN A SHORT WALKING DISTANCE OF STALYBRIDGE TOWN CENTRE. The well planned accommodation briefly comprises: Entrance porch, hallway with herringbone flooring, lounge with feature fireplace, dining room which is open a recently fitted contemporary style kitchen. To the first floor there is a master bedroom with en-suite shower room and a large family bathroom whilst to the second floor there are two further double bedrooms. Private landscaped gardens to the rear. UPVC double glazing and gas fired central heating. This property perfectly blends an array of period features with contemporary finishes and we don't anticipate it being available for long. AVAILABLE FROM 21ST JULY.