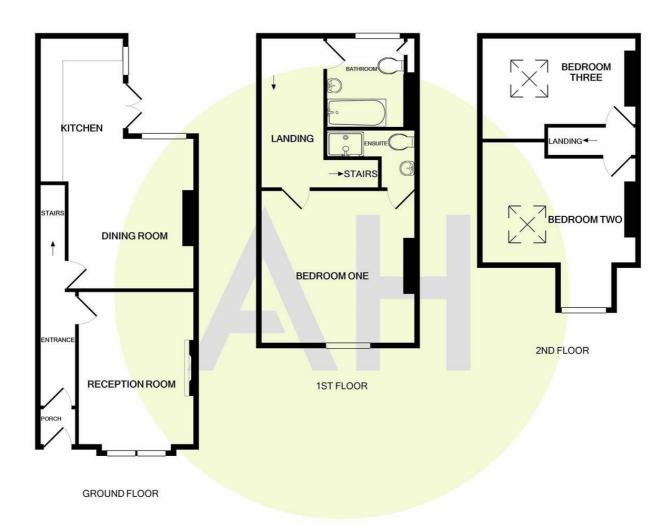

## **DESCRIPTION**

A THREE DOUBLE BEDROOM PERIOD TERRACE PROPERTY SITUATED WITHIN A SHORT WALKING DISTANCE OF STALYBRIDGE TOWN CENTRE. The well planned accommodation briefly comprises: Entrance porch, hallway with herringbone flooring, lounge with feature fireplace, dining room which is open a recently fitted contemporary style kitchen. To the first floor there is a master bedroom with en-suite shower room and a large family bathroom whilst to the second floor there are two further double bedrooms. Private landscaped gardens to the rear. UPVC double glazing and gas fired central heating. This property perfectly blends an array of period features with contemporary finishes and we don't anticipate it being available for long. AVAILABLE FROM 21ST JULY.

Whilst every attempt has been made to ensure the accuracy of the floor plan contained here, measurements of doors, windows, rooms and any other items are approximate and no responsibility is taken for any error, omission, or mis-statement. This plan is for illustrative purposes only and should be used as such by any prospective purchaser. The services, systems and appliances shown have not been tested and no guarantee as to their operability or efficiency can be given Made with Metropix ©2022