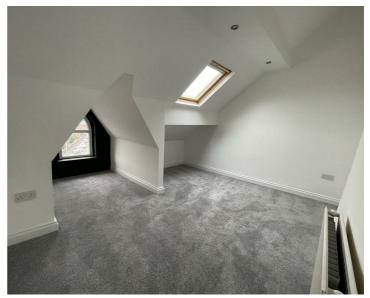

## **DESCRIPTION**

A THREE DOUBLE BEDROOM PERIOD TERRACE PROPERTY SITUATED WITHIN A SHORT WALKING DISTANCE OF STALYBRIDGE TOWN CENTRE. The well planned accommodation briefly comprises: Entrance porch, hallway with herringbone flooring, lounge with feature fireplace, dining room which is open a recently fitted contemporary style kitchen. To the first floor there is a master bedroom with en-suite shower room and a large family bathroom whilst to the second floor there are two further double bedrooms. Private landscaped gardens to the rear. UPVC double glazing and gas fired central heating. This property perfectly blends an array of period features with contemporary finishes and we don't anticipate it being available for long. AVAILABLE FROM 21ST JULY.

## **KEY FEATURES**

- Three Double Bedrooms
- Open Plan Dining Kitchen
- Large Family Bathroom
- Landscaped Rear Gardens

- Beautiful Period Features
- En-Suite Shower Room
- Central Location
- Recently Updated Throughout