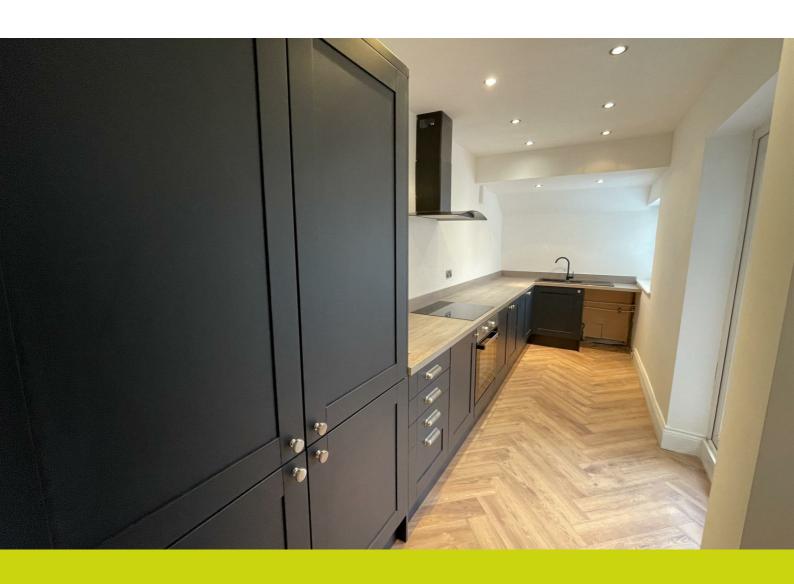

## **DESCRIPTION**

A THREE DOUBLE BEDROOM PERIOD TERRACE PROPERTY SITUATED WITHIN A SHORT WALKING DISTANCE OF STALYBRIDGE TOWN CENTRE. The well planned accommodation briefly comprises: Entrance porch, hallway with herringbone flooring, lounge with feature fireplace, dining room which is open a recently fitted contemporary style kitchen. To the first floor there is a master bedroom with en-suite shower room and a large family bathroom whilst to the second floor there are two further double bedrooms. Private landscaped gardens to the rear. UPVC double glazing and gas fired central heating. This property perfectly blends an array of period features with contemporary finishes and we don't anticipate it being available for long. AVAILABLE FROM 21ST JULY.

## **KEY FEATURES**

- Three Double Bedrooms
- Open Plan Dining Kitchen
- Large Family Bathroom
- Landscaped Rear Gardens

- Beautiful Period Features
- En-Suite Shower Room
- Central Location
- Recently Updated Throughout