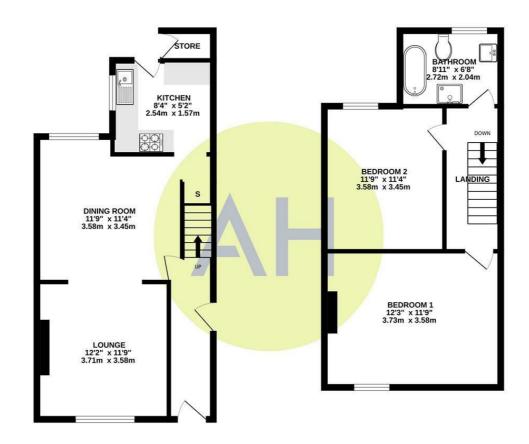

- Presented to an excellent standard
- Spacious through lounge/dining room
- · No onward chain

GROUND FLOOR 460 sq.ft. (42.7 sq.m.) approx.

1ST FLOOR 446 sq.ft. (41.4 sq.m.) approx.

TOTAL FLOOR AREA: 906 sq.ft. (84.1 sq.m.) approx. yet hat been made to ensure the accuracy of the floorplan contained bree, measurements, income and may be accurate the accuracy of the floorplan contained bree, measurements, -statement. Then plan in for illustrative purposes only and should be used as such by any sear. The services, systems and applicaces shown have not been itested and no guarantee as to their operability or efficiency can be given.