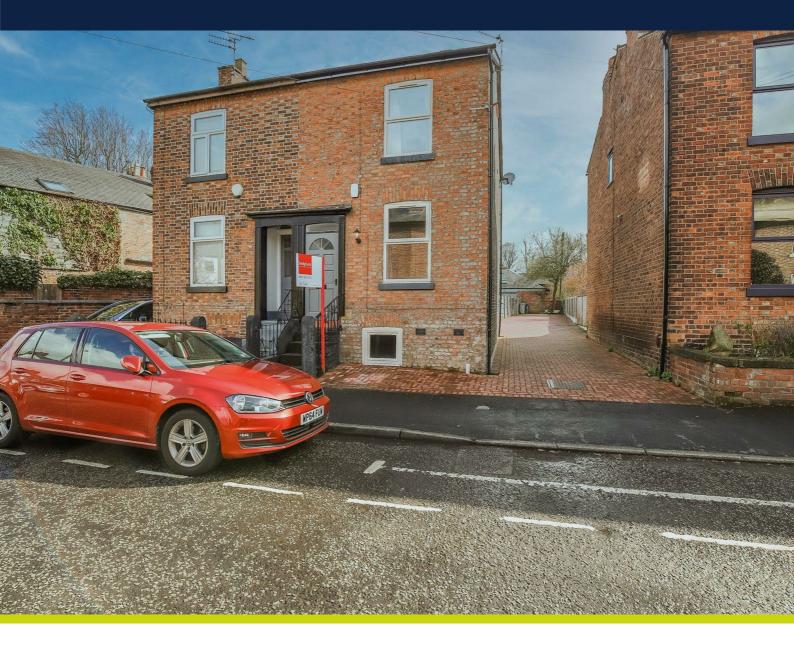

## **3 JOYNSON STREET, M33 7EH** £1,350 PER MONTH

## **DESCRIPTION**

AN ATTRACTIVE TWO DOUBLE BEDROOM SEMI DETACHED PROPERTY TO LET ON AN UN-FURNISHED BASIS (white goods only) WITH LARGE LOFT ROOM AND CONVERTED LOFT ROOM.

Joynson Street is SITUATED IN A HIGHLY SOUGHT AFTER LOCATION being within walking distance to Dane road Metrolink Station and Sale Town Centre. Much improved by the current landlord who has recently redecorated throughout and fitted new carpets. The property is warmed by gas central heating and double glazing.

Briefly comprising: Ground Floor: Entrance Porch, Lounge, Dining Room, Kitchen, Downstairs WC and Utility area, to the first floor there are Two double bedrooms and family bathroom, the second floor leads to the converted loft room with velux window. Externally to the rear is a low maintenance large courtyard.