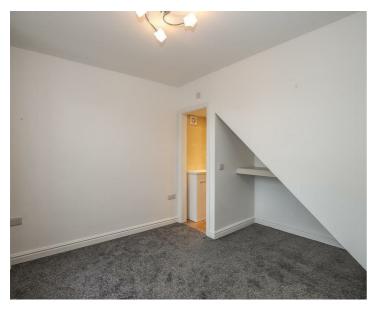

Briefly comprising: Ground Floor: Entrance Porch, Lounge, Dining Room, Kitchen, Downstairs WC and Utility area, to the first floor there are Two double bedrooms and family bathroom, the second floor leads to the converted loft room with velux window. Externally to the rear is a low maintenance large courtyard.

## **KEY FEATURES**

- Semi Detached House
- 2 Double Bedrooms
- Private Driveway
- Unfurnished

- · Presented to an excellent standard
- Loft Bedroom & Basement Room
- Attractive courtyard rear garden
- AVAILABLE IMMEDIATELY