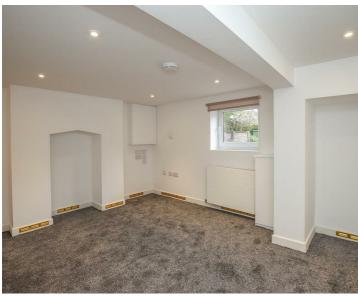

Briefly comprising: Ground Floor: Entrance Porch, Lounge, Dining Room, Kitchen, Downstairs WC and Utility area, to the first floor there are Two double bedrooms and family bathroom, the second floor leads to the converted loft room with velux window. Externally to the rear is a low maintenance large courtyard.