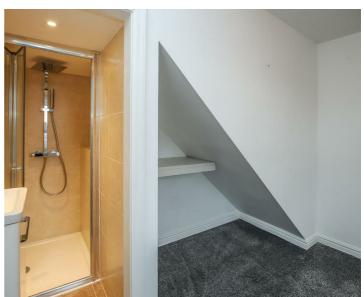

Briefly comprising: Ground Floor: Entrance Porch, Lounge, Dining Room, Kitchen, Downstairs WC and Utility area, to the first floor there are Two double bedrooms and family bathroom, the second floor leads to the converted loft room with velux window. Externally to the rear is a low maintenance large courtyard.

## **KEY FEATURES**

- Semi Detached House
- 2 Double Bedrooms
- Private Driveway
- Unfurnished

- · Presented to an excellent standard
- Loft Bedroom & Basement Room
- Attractive courtyard rear garden
- AVAILABLE IMMEDIATELY