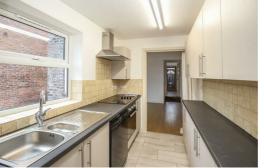

Briefly comprising: Ground Floor: Entrance Porch, Lounge, Dining Room, Kitchen, Downstairs WC and Utility area, to the first floor there are Two double bedrooms and family bathroom, the second floor leads to the converted loft room with velux window. Externally to the rear is a low maintenance large courtyard.