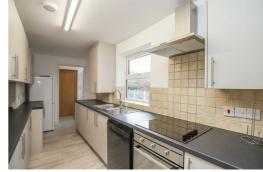

Briefly comprising: Ground Floor: Entrance Porch, Lounge, Dining Room, Kitchen, Downstairs WC and Utility area, to the first floor there are Two double bedrooms and family bathroom, the second floor leads to the converted loft room with velux window. Externally to the rear is a low maintenance large courtyard.