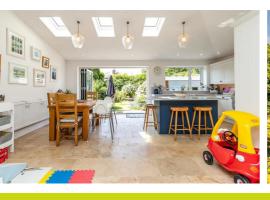

This stunning family home benefits from a breathtaking open plan living/dining kitchen with central island, integrated appliances, skylight windows and bifolding doors giving access to the large and beautifully maintained rear garden which is complete with an initial patio area. Further benefits include a downstairs WC, separate utility room with corner shower, ample off road parking and plenty of storage provided by the single detached garage.