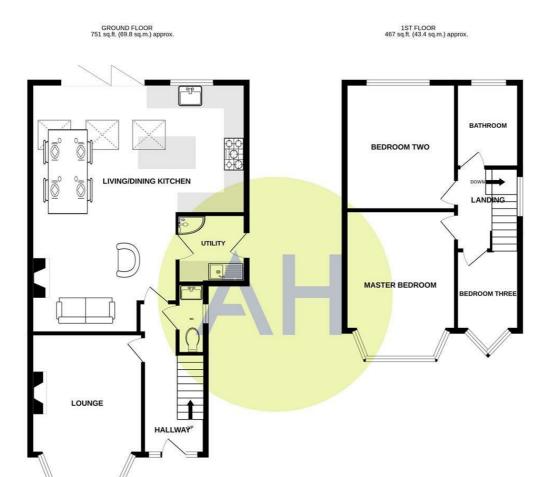

TOTAL FLOOR AREA: 1218 sq.ft. (113.2 sq.m.) approx

wrints every attempt has been make to ensure the accuracy or the thoughast contained nete, measurements of doors, windows, rooms and any other terms are approximate and not responsibility states for any error, omission or mis-statement. This plan is for illustrative purposes only and should be used as such by any prospective purchaser. The services, systems and appliances shown have not been tested and no guarantee as to their operability or efficiency can be given.

And every Methods or efficiency can be given.