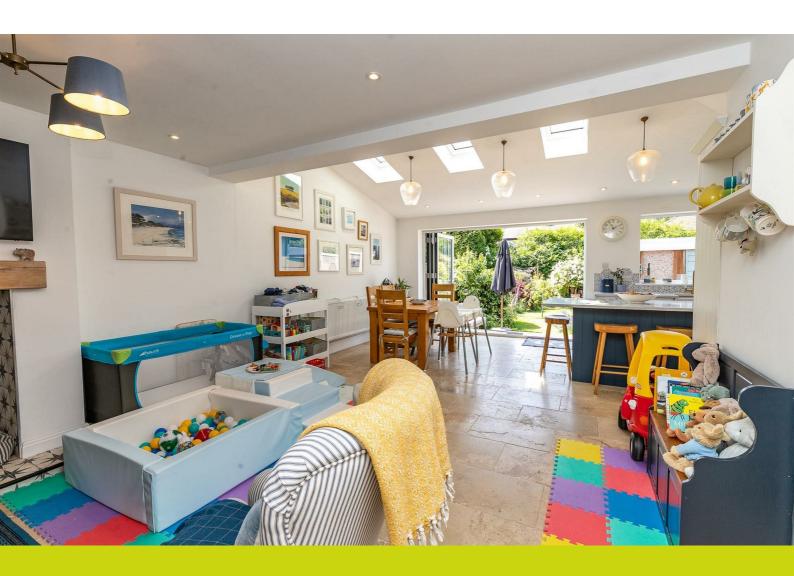

This stunning family home benefits from a breathtaking open plan living/dining kitchen with central island, integrated appliances, skylight windows and bifolding doors giving access to the large and beautifully maintained rear garden which is complete with an initial patio area. Further benefits include a downstairs WC, separate utility room with corner shower, ample off road parking and plenty of storage provided by the single detached garage.