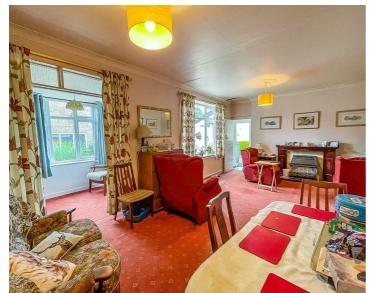

In brief the accommodation comprises: open entrance porch, entrance hallway, spacious lounge/dining room, snug/reading area, fitted kitchen providing garden access, two double bedrooms with bay windows, a third single bedroom and a fully tiled shower room. Externally there are mature and well maintained gardens to three sides in addition to a front driveway, rear driveway accessed via Farley Road which gives access to the detached double garage.