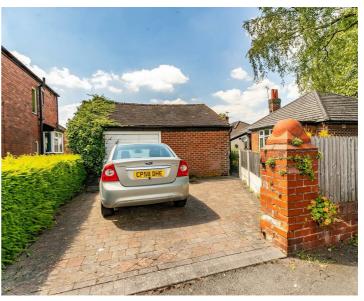

In brief the accommodation comprises: open entrance porch, entrance hallway, spacious lounge/dining room, snug/reading area, fitted kitchen providing garden access, two double bedrooms with bay windows, a third single bedroom and a fully tiled shower room. Externally there are mature and well maintained gardens to three sides in addition to a front driveway, rear driveway accessed via Farley Road which gives access to the detached double garage.

## **KEY FEATURES**

- · Double fronted detached bungalow
- · Large corner garden plot
- Two driveways

- Detached double garage
- Sought after tree lined location
- No onward chain

GROUND FLOOR 1300 sq.ft. (120.8 sq.m.) approx.