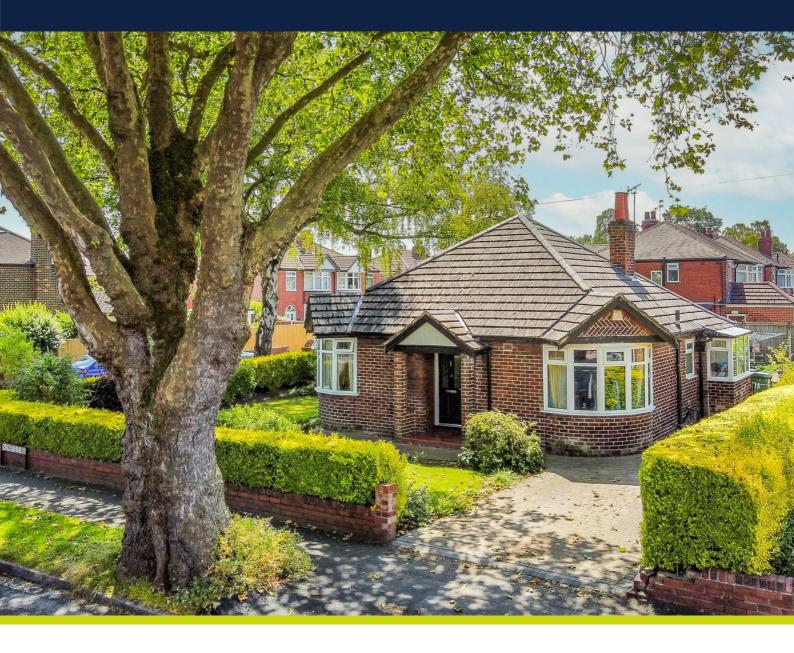

## **DESCRIPTION**

AN INCREDIBLY ATTRACTIVE THREE BEDROOM DETACHED BUNGALOW CONSTRUCTED ON A GENEROUS GARDEN PLOT IN THE 1930'S. THIS SUPERB PROPERTY BENEFITS FROM TWO DRIVEWAYS, A DETACHED DOUBLE GARAGE AND OFFERS CIRCA 1300-SQFT OF ACCOMMODATION.

This stunning property requires some cosmetic updating throughout but the potential to create something truly special in a highly sought after and tree lined location is clear to see!

Warmed by double glazing and gas central heating throughout.

In brief the accommodation comprises: open entrance porch, entrance hallway, spacious lounge/dining room, snug/reading area, fitted kitchen providing garden access, two double bedrooms with bay windows, a third single bedroom and a fully tiled shower room. Externally there are mature and well maintained gardens to three sides in addition to a front driveway, rear driveway accessed via Farley Road which gives access to the detached double garage.