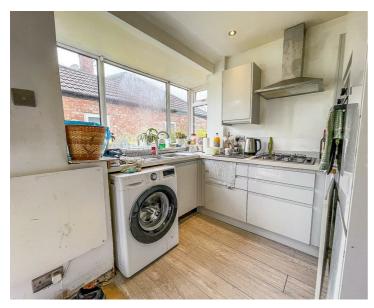

In brief the accommodation comprises: open entrance porch, entrance hallway, spacious lounge/dining room, snug/reading area, fitted kitchen providing garden access, two double bedrooms with bay windows, a third single bedroom and a fully tiled shower room. Externally there are mature and well maintained gardens to three sides in addition to a front driveway, rear driveway accessed via Farley Road which gives access to the detached double garage.