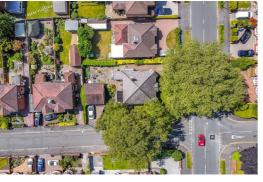

In brief the accommodation comprises: open entrance porch, entrance hallway, spacious lounge/dining room, snug/reading area, fitted kitchen providing garden access, two double bedrooms with bay windows, a third single bedroom and a fully tiled shower room. Externally there are mature and well maintained gardens to three sides in addition to a front driveway, rear driveway accessed via Farley Road which gives access to the detached double garage.

## **KEY FEATURES**

- · Double fronted detached bungalow
- · Large corner garden plot
- Two driveways

- Detached double garage
- Sought after tree lined location
- No onward chain

GROUND FLOOR 1300 sq.ft. (120.8 sq.m.) approx.