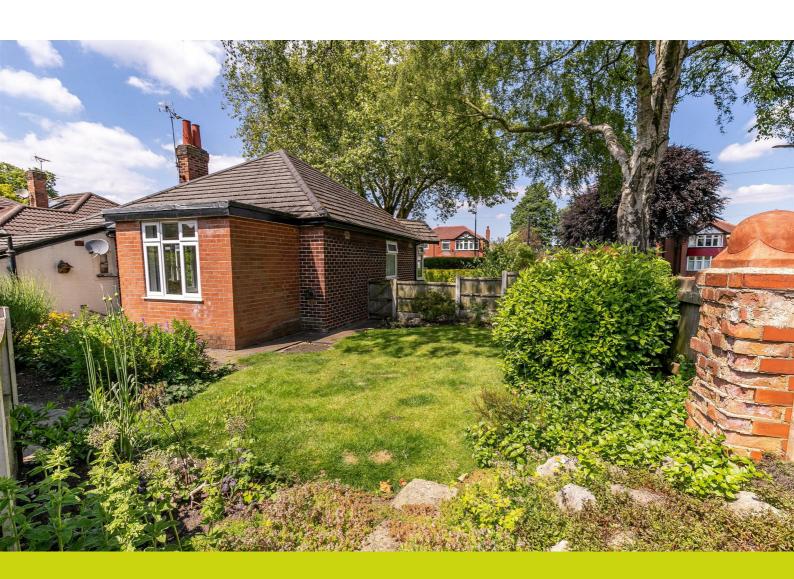

## **DESCRIPTION**

AN INCREDIBLY ATTRACTIVE THREE BEDROOM DETACHED BUNGALOW CONSTRUCTED ON A GENEROUS GARDEN PLOT IN THE 1930'S. THIS SUPERB PROPERTY BENEFITS FROM TWO DRIVEWAYS, A DETACHED DOUBLE GARAGE AND OFFERS CIRCA 1300-SQFT OF ACCOMMODATION.

In brief the accommodation comprises: open entrance porch, entrance hallway, spacious lounge/dining room, snug/reading area, fitted kitchen providing garden access, two double bedrooms with bay windows, a third single bedroom and a fully tiled shower room. Externally there are mature and well maintained gardens to three sides in addition to a front driveway, rear driveway accessed via Farley Road which gives access to the detached double garage.

## **KEY FEATURES**

- · Double fronted detached bungalow
- · Large corner garden plot
- Two driveways

- Detached double garage
- Sought after tree lined location
- No onward chain

GROUND FLOOR 1300 sq.ft. (120.8 sq.m.) approx.