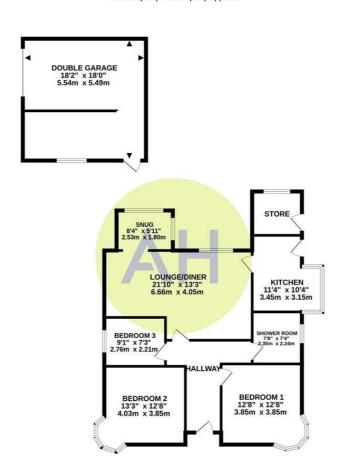

## **KEY FEATURES**

- · Double fronted detached bungalow
- · Large corner garden plot
- Two driveways

- Detached double garage
- Sought after tree lined location
- No onward chain

GROUND FLOOR 1300 sq.ft. (120.8 sq.m.) approx.

TOTAL FLOOR AREA: 1300 sq.ft. (120.8 sq.m.) approx.

Whilst every attempts habe been rade to ensure the accusary of the floopfain contained here, measurements of doors, viscolovis, rooms and any other items are approximate and no responsibility is taken for any error, remission or mis-statement. This plain is the floatished purposes only and should be used as such by any prospective purchaser. The services, systems and appliances shown have not been tested and no guarantee as to their operating or efficiency can be given.