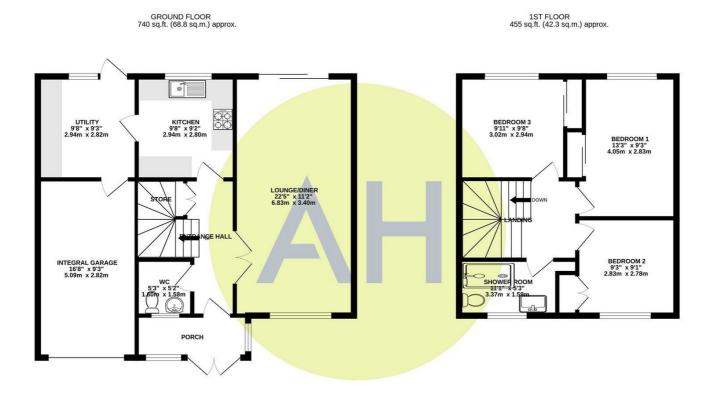

TOTAL FLOOR AREA: 1196 sq.ft. (111.1 sq.m.) approx. Whilst every attempt has been made to ensure the accuracy of the floorplan contained here, measurements of doors, windows, nooms and any other items are approximate and no responsibility is taken for any error, omission or mis-statement. This plan is for illustrative purposes only and should be used as such by any prospective purchaser. The services, systems and appliances shown have not been tested and no guarantee as to their operability or efficiency can be given. Made with Metropic #2020