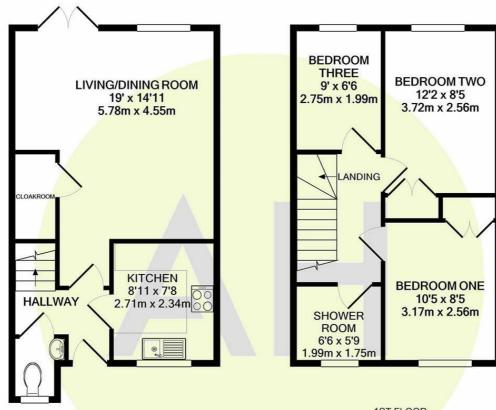

### **KEY FEATURES**

- Modern three bedroom mid-terrace
- Downstairs WC
- · Designated parking

- Large lounge/dining room
- Rear garden with open aspect
- Available NOW

1ST FLOOR APPROX. FLOOR AREA 365 SQ.FT. (33.9 SQ.M.)

GROUND FLOOR APPROX. FLOOR AREA 374 SQ.FT. (34.7 SQ.M.)

#### TOTAL APPROX. FLOOR AREA 739 SQ.FT. (68.6 SQ.M.)

Whilst every attempt has been made to ensure the accuracy of the floor plan contained here, measurements of doors, windows, rooms and any other items are approximate and no responsibility is taken for any error, omission, or mis-statement. This plan is for illustrative purposes only and should be used as such by any prospective purchaser. The services, systems and appliances shown have not been tested and no guarantee as to their operability or efficiency can be given