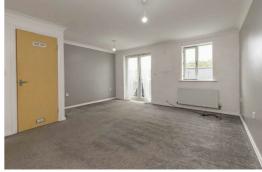

In brief the accommodation comprises: Entrance hallway, downstairs WC, fitted kitchen with window to the front aspect and a large lounge/dining room with useful storage cupboard and French doors leading onto the enclosed rear garden. To the first floor there are three bedrooms two of which feature in-built wardrobes. There is also a modern shower room which has been fitted with a white suite. Externally to the rear there is an enclosed rear courtyard garden with a fencing enclosure. To the front there is a further small garden and a designated parking space.