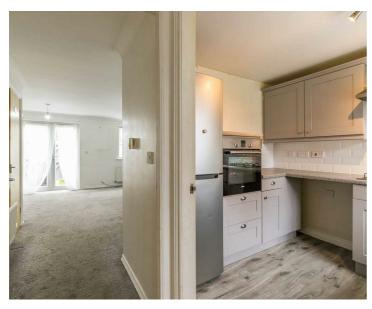

In brief the accommodation comprises: Entrance hallway, downstairs WC, fitted kitchen with window to the front aspect and a large lounge/dining room with useful storage cupboard and French doors leading onto the enclosed rear garden. To the first floor there are three bedrooms two of which feature in-built wardrobes. There is also a modern shower room which has been fitted with a white suite. Externally to the rear there is an enclosed rear courtyard garden with a fencing enclosure. To the front there is a further small garden and a designated parking space.