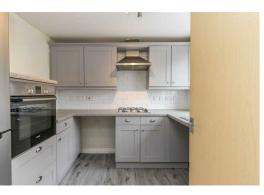

In brief the accommodation comprises: Entrance hallway, downstairs WC, fitted kitchen with window to the front aspect and a large lounge/dining room with useful storage cupboard and French doors leading onto the enclosed rear garden. To the first floor there are three bedrooms two of which feature in-built wardrobes. There is also a modern shower room which has been fitted with a white suite. Externally to the rear there is an enclosed rear courtyard garden with a fencing enclosure. To the front there is a further small garden and a designated parking space.