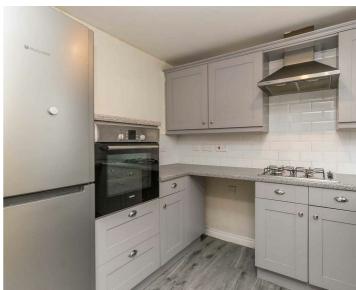

In brief the accommodation comprises: Entrance hallway, downstairs WC, fitted kitchen with window to the front aspect and a large lounge/dining room with useful storage cupboard and French doors leading onto the enclosed rear garden. To the first floor there are three bedrooms two of which feature in-built wardrobes. There is also a modern shower room which has been fitted with a white suite. Externally to the rear there is an enclosed rear courtyard garden with a fencing enclosure. To the front there is a further small garden and a designated parking space.