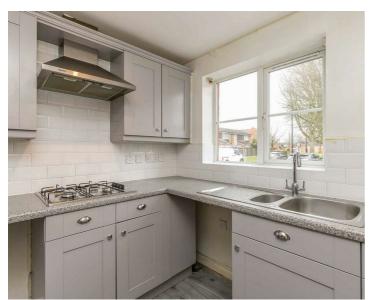

#### **DESCRIPTION**

A GREAT OPPORTUNITY TO RENT THIS MODERN THREE BEDROOM MID-TERRACE PROPERTY WHICH BENEFITS FROM LARGE LIVING/DINING ROOM, DOWNSTAIRS WC, MODERN SHOWER ROOM AND DESIGNATED OFF ROAD PARKING.

In brief the accommodation comprises: Entrance hallway, downstairs WC, fitted kitchen with window to the front aspect and a large lounge/dining room with useful storage cupboard and French doors leading onto the enclosed rear garden. To the first floor there are three bedrooms two of which feature in-built wardrobes. There is also a modern shower room which has been fitted with a white suite. Externally to the rear there is an enclosed rear courtyard garden with a fencing enclosure. To the front there is a further small garden and a designated parking space.

### **KEY FEATURES**

- Modern three bedroom mid-terrace
- Downstairs WC
- · Designated parking

- Large lounge/dining room
- Rear garden with open aspect
- Available NOW

1ST FLOOR APPROX. FLOOR AREA 365 SQ.FT. (33.9 SQ.M.)