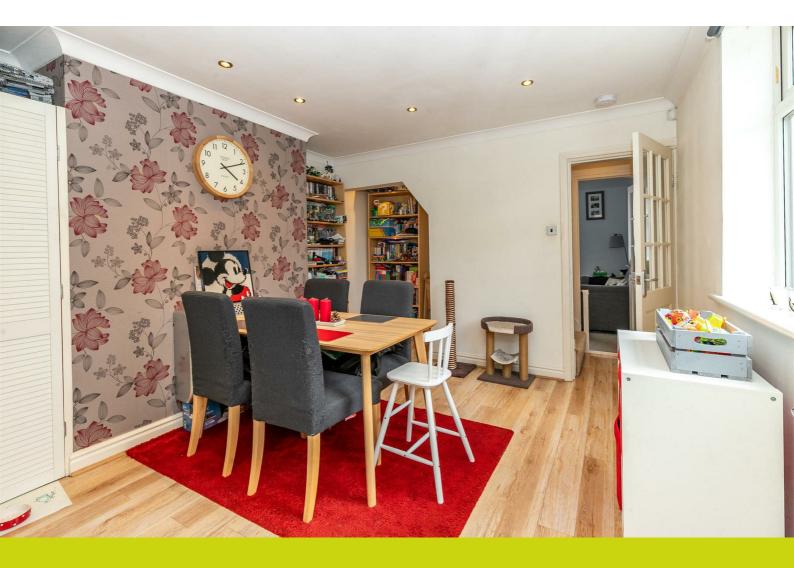

In brief the accommodation comprises: entrance hallway, lounge, dining room, modern fitted kitchen with integrated appliances and a separate utility cupboard. To the first floor there are two bedrooms a and family bathroom. Externally there is a low maintenance garden with private seating area. In addition there is a driveway providing off road parking for one vehicle.