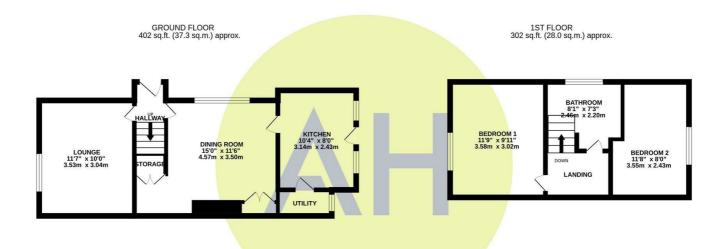

In brief the accommodation comprises: entrance hallway, lounge, dining room, modern fitted kitchen with integrated appliances and a separate utility cupboard. To the first floor there are two bedrooms a and family bathroom. Externally there is a low maintenance garden with private seating area. In addition there is a driveway providing off road parking for one vehicle.

TOTAL FLOOR AREA : 704 sq.ft. (65.4 sq.m.) approx. Whilst every attempt has been made to ensure the accuracy of the floorplan contained here, measurements of doors, windows, nooms and any other lems are approximate and no responsibility is taken for any error, omission or mis-statement. This plan is for illustrative purposes only and should be used as such by any prospective purchaser. The services, systems and appliances shown have not been tested and no guarantee as to their operability or therefore, can be given. Made with referrors Casal