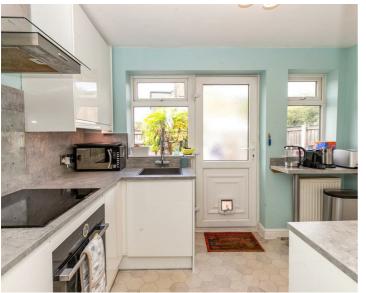

In brief the accommodation comprises: entrance hallway, lounge, dining room, modern fitted kitchen with integrated appliances and a separate utility cupboard. To the first floor there are two bedrooms a and family bathroom. Externally there is a low maintenance garden with private seating area. In addition there is a driveway providing off road parking for one vehicle.