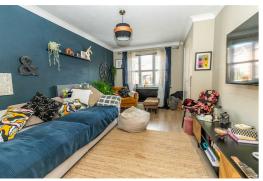

Warmed by uPVC double glazing and gas central heating.

In brief the accommodation comprises: Entrance hallway, spacious living room, modern kitchen diner, master bedroom with fitted wardrobes, second double bedroom and family bathroom fitted with a modern white suite. Externally the well maintained rear garden is mainly laid to lawn with an initial patio area and a panelled fencing enclosure. There is also designated parking within a communal parking area.