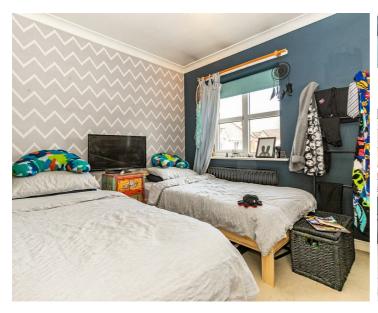

Warmed by uPVC double glazing and gas central heating.

In brief the accommodation comprises: Entrance hallway, spacious living room, modern kitchen diner, master bedroom with fitted wardrobes, second double bedroom and family bathroom fitted with a modern white suite. Externally the well maintained rear garden is mainly laid to lawn with an initial patio area and a panelled fencing enclosure. There is also designated parking within a communal parking area.