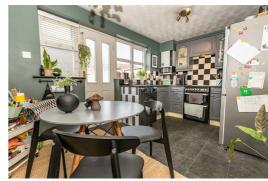

This property benefits from a modern dining kitchen with garden access and features a sunny enclosed rear garden. Forming part of the ever popular 'Kerscott Estate' which is located in a highly convenient position close to excellent transport links including the Metrolink and the M60 Motorway Network.

Warmed by uPVC double glazing and gas central heating.

In brief the accommodation comprises: Entrance hallway, spacious living room, modern kitchen diner, master bedroom with fitted wardrobes, second double bedroom and family bathroom fitted with a modern white suite. Externally the well maintained rear garden is mainly laid to lawn with an initial patio area and a panelled fencing enclosure. There is also designated parking within a communal parking area.