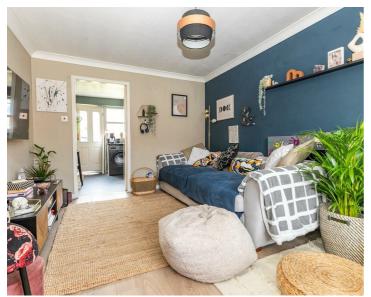

Warmed by uPVC double glazing and gas central heating.

In brief the accommodation comprises: Entrance hallway, spacious living room, modern kitchen diner, master bedroom with fitted wardrobes, second double bedroom and family bathroom fitted with a modern white suite. Externally the well maintained rear garden is mainly laid to lawn with an initial patio area and a panelled fencing enclosure. There is also designated parking within a communal parking area.