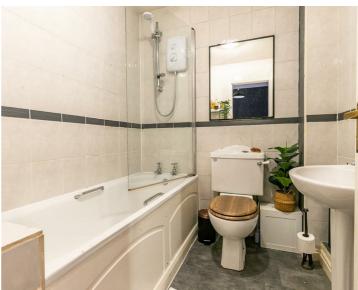

Warmed by uPVC double glazing and gas central heating.

In brief the accommodation comprises: Entrance hallway, spacious living room, modern kitchen diner, master bedroom with fitted wardrobes, second double bedroom and family bathroom fitted with a modern white suite. Externally the well maintained rear garden is mainly laid to lawn with an initial patio area and a panelled fencing enclosure. There is also designated parking within a communal parking area.