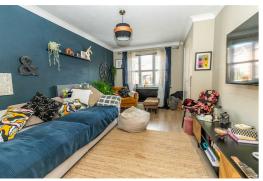

Warmed by uPVC double glazing and gas central heating.

In brief the accommodation comprises: Entrance hallway, spacious living room, modern kitchen diner, master bedroom with fitted wardrobes, second double bedroom and family bathroom fitted with a modern white suite. Externally the well maintained rear garden is mainly laid to lawn with an initial patio area and a panelled fencing enclosure. Parking available directly in front of the property. There is also designated parking within a communal parking area.