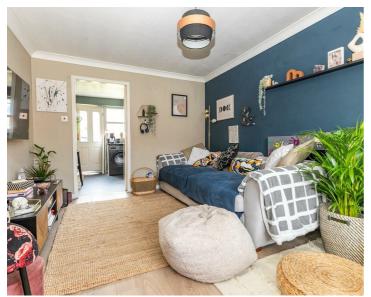

Warmed by uPVC double glazing and gas central heating.

In brief the accommodation comprises: Entrance hallway, spacious living room, modern kitchen diner, master bedroom with fitted wardrobes, second double bedroom and family bathroom fitted with a modern white suite. Externally the well maintained rear garden is mainly laid to lawn with an initial patio area and a panelled fencing enclosure. Parking available directly in front of the property. There is also designated parking within a communal parking area.