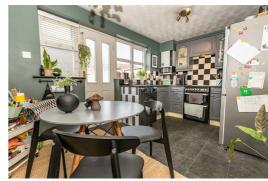

This property benefits from a modern dining kitchen with garden access and features a sunny enclosed rear garden. Forming part of the ever popular 'Kerscott Estate' which is located in a highly convenient position close to excellent transport links including the Metrolink and the M60 Motorway Network.

Warmed by uPVC double glazing and gas central heating.

In brief the accommodation comprises: Entrance hallway, spacious living room, modern kitchen diner, master bedroom with fitted wardrobes, second double bedroom and family bathroom fitted with a modern white suite. Externally the well maintained rear garden is mainly laid to lawn with an initial patio area and a panelled fencing enclosure. Parking available directly in front of the property. There is also designated parking within a communal parking area.