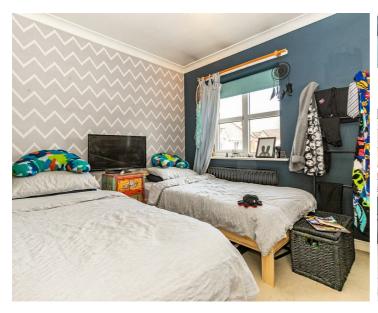

Warmed by uPVC double glazing and gas central heating.

In brief the accommodation comprises: Entrance hallway, spacious living room, modern kitchen diner, master bedroom with fitted wardrobes, second double bedroom and family bathroom fitted with a modern white suite. Externally the well maintained rear garden is mainly laid to lawn with an initial patio area and a panelled fencing enclosure. Parking available directly in front of the property. There is also designated parking within a communal parking area.