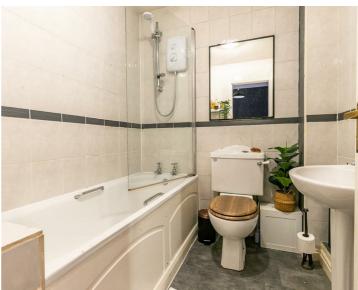

Warmed by uPVC double glazing and gas central heating.

In brief the accommodation comprises: Entrance hallway, spacious living room, modern kitchen diner, master bedroom with fitted wardrobes, second double bedroom and family bathroom fitted with a modern white suite. Externally the well maintained rear garden is mainly laid to lawn with an initial patio area and a panelled fencing enclosure. Parking available directly in front of the property. There is also designated parking within a communal parking area.