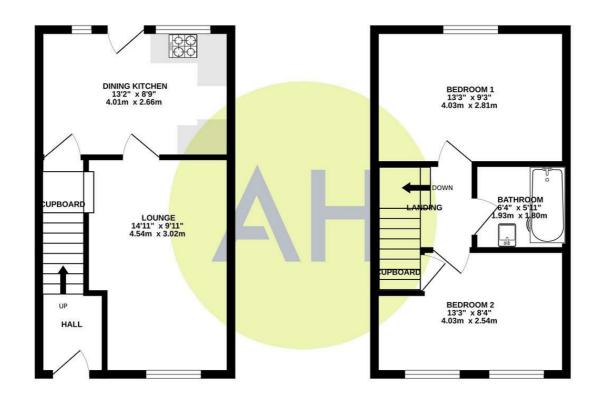

GROUND FLOOR 311 sq.ft. (28.9 sq.m.) approx. 1ST FLOOR 311 sq.ft. (28.9 sq.m.) approx.

#### TOTAL FLOOR AREA: 622 sq.ft. (57.8 sq.m.) approx.

Whits very attempt has been made to ensure the accuracy of the floorplan contained here, measurement, of doors, windows, crosm and any other teems are approximate and for reportability in Salem for any error, omission or mis-statement. This plan is for illustrative purposes only and should be used as such by any prospective purchaser. The services, systems and appliances shown have been tested and no guarantee as to their operability or efficiency can be given.