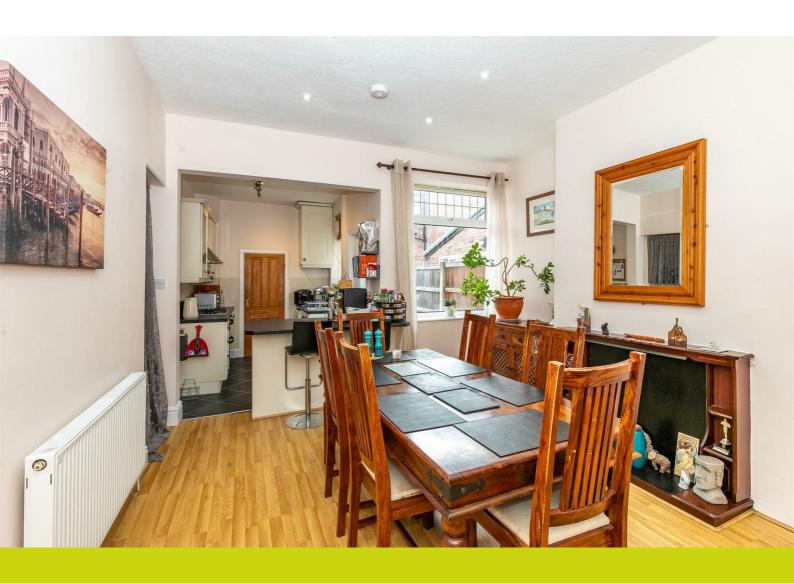

The property benefits from two spacious reception rooms, high ceilings, a recently installed shower room, gas central heating, double glazing and a spacious open plan dining kitchen providing access to the rear gardens.

In brief the accommodation comprises: Entrance hallway, lounge, dining room which is open plan to the kitchen which benefits from a separate utility cupboard. To the first floor there are three well proportioned bedrooms and a shower room which has been recently fitted with a contemporary suite.