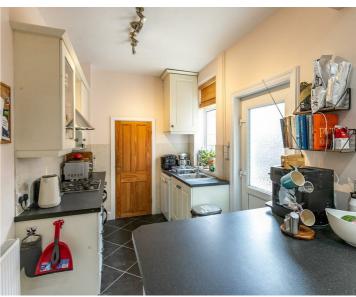

The property benefits from two spacious reception rooms, high ceilings, a recently installed shower room, gas central heating, double glazing and a spacious open plan dining kitchen providing access to the rear gardens.

In brief the accommodation comprises: Entrance hallway, lounge, dining room which is open plan to the kitchen which benefits from a separate utility cupboard. To the first floor there are three well proportioned bedrooms and a shower room which has been recently fitted with a contemporary suite.