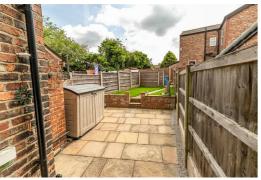

Externally to the rear there is a sunny and low maintenance rear garden. To the front there are further walled gardens.

FREEHOLD.