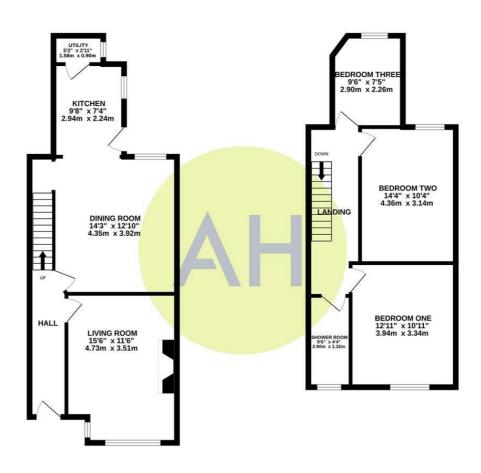

In brief the accommodation comprises: Entrance hallway, lounge, dining room which is open plan to the kitchen which benefits from a separate utility cupboard. To the first floor there are three well proportioned bedrooms and a shower room which has been recently fitted with a contemporary suite.

GROUND FLOOR 518 sq.ft. (48.1 sq.m.) approx. 1ST FLOOR 484 sq.ft. (45.0 sq.m.) approx.

TOTAL FLOOR AREA: 1003 sq.ft. (93.1 sq.m.) approx. Whilst every attempt has been made to ensure the accuracy of the floorplan contained here, measuremen of doors, windows, rooms and any open eterms are approximate and on responsibility is taken for any error omission or mis-statement. This plan is for illustrative purposes only and should be used as such by a prospective purchase. The services, systems and appliances shown have not been tested and not plan and the services of the plan and the services.