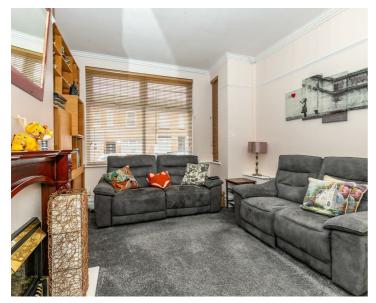

The property benefits from two spacious reception rooms, high ceilings, a recently installed shower room, gas central heating, double glazing and a spacious open plan dining kitchen providing access to the rear gardens.

In brief the accommodation comprises: Entrance hallway, lounge, dining room which is open plan to the kitchen which benefits from a separate utility cupboard. To the first floor there are three well proportioned bedrooms and a shower room which has been recently fitted with a contemporary suite.