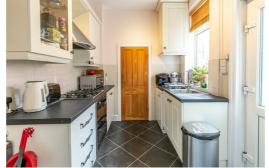

The property benefits from two spacious reception rooms, high ceilings, a recently installed shower room, gas central heating, double glazing and a spacious open plan dining kitchen providing access to the rear gardens.

In brief the accommodation comprises: Entrance hallway, lounge, dining room which is open plan to the kitchen which benefits from a separate utility cupboard. To the first floor there are three well proportioned bedrooms and a shower room which has been recently fitted with a contemporary suite.