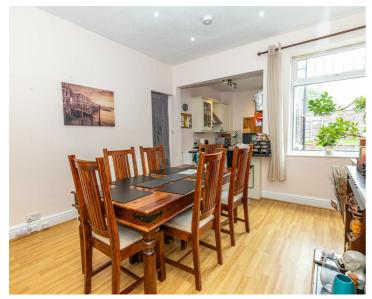

The property benefits from two spacious reception rooms, high ceilings, a recently installed shower room, gas central heating, double glazing and a spacious open plan dining kitchen providing access to the rear gardens.

In brief the accommodation comprises: Entrance hallway, lounge, dining room which is open plan to the kitchen which benefits from a separate utility cupboard. To the first floor there are three well proportioned bedrooms and a shower room which has been recently fitted with a contemporary suite.