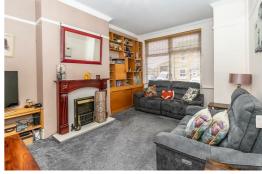

The property benefits from two spacious reception rooms, high ceilings, a recently installed shower room, gas central heating, double glazing and a spacious open plan dining kitchen providing access to the rear gardens.

In brief the accommodation comprises: Entrance hallway, lounge, dining room which is open plan to the kitchen which benefits from a separate utility cupboard. To the first floor there are three well proportioned bedrooms and a shower room which has been recently fitted with a contemporary suite.