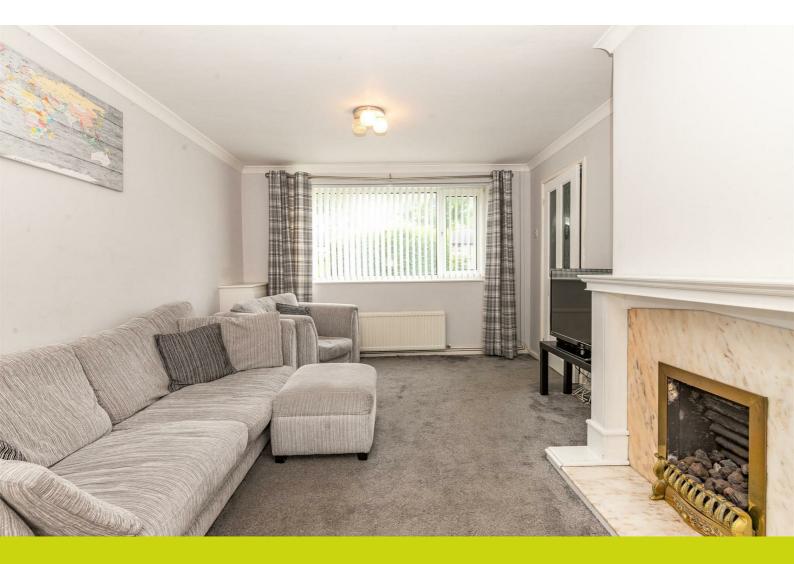

Warmed by gas central heating and double glazing throughout.

In brief the accommodation comprises: Entrance porch, entrance hallway, separate utility room/outhouse, living room and an open plan dining kitchen with direct access onto the rear patio. To the first floor there are two well proportioned double bedrooms and a modern family bathroom which has been fitted with a white suite. Externally to the rear there is a well maintained garden which is mainly laid to lawn with a panelled fencing and hedging enclosure. Further gardens to the front and side with hedging providing privacy.