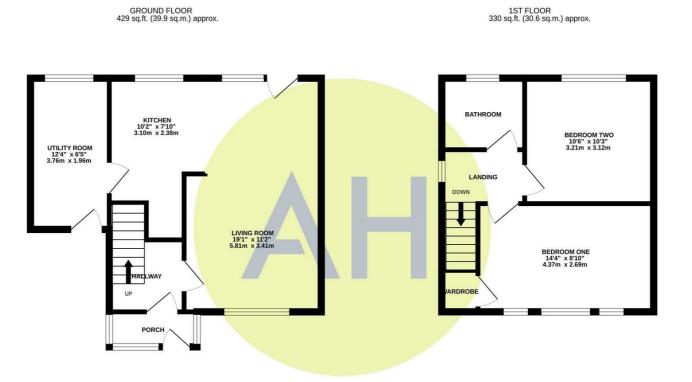

#### **FLOOR PLANS**

TOTAL FLOOR AREA: 759 sq.ft. (70.5 sq.m.) approx. Whilst every attempt has been made to ensure the accuracy of the floorpian contained here, measurements of doors, windows, nooms and any other terms are approximate and no responsibility is taken for any error, omission or mis-statement. This plan is for illustrative purposes only and should be used as such by any prospective purchase. The services, systems and appliances shown have not been tested and no guarantee as to their operability or efficiency can be given. Made with Metropic #2020