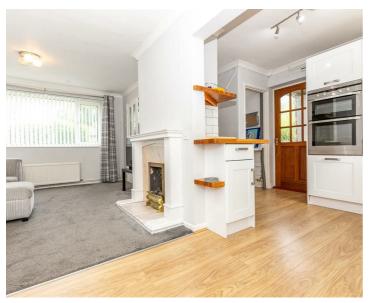

Warmed by gas central heating and double glazing throughout.

In brief the accommodation comprises: Entrance porch, entrance hallway, separate utility room/outhouse, living room and an open plan dining kitchen with direct access onto the rear patio. To the first floor there are two well proportioned double bedrooms and a modern family bathroom which has been fitted with a white suite. Externally to the rear there is a well maintained garden which is mainly laid to lawn with a panelled fencing and hedging enclosure. Further gardens to the front and side with hedging providing privacy.