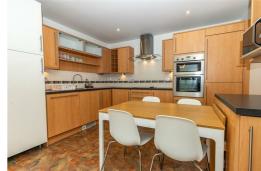

## **DESCRIPTION**

AN INCREDIBLY SPACIOUS AND BEAUTIFULLY PRESENTED TWO DOUBLE BEDROOM SECOND FLOOR APARTMENT OVERLOOKING THE BRIDGEWATER CANAL WHICH COMES COMPLETE WITH OFF ROAD PARKING.

The stunning property is located in the heart of Sale Town Centre and features a large master bedroom with en-suite shower room, gated off road parking, lift access to all floors, cycle storage and a breathtaking open plan living/dining kitchen with Juliet balcony overlooking the Bridgewater Canal and Sale Town Centre.

In brief the accommodation comprises: welcoming entrance hallway, spacious living/dining kitchen with Juliet balcony, master bedroom with a modern ensuite shower room, second double bedroom and a separate bathroom. Externally there is a designated parking space within a secured gated car park. Please note the development features lift access to all floors and there is also cycle storage.

## **KEY FEATURES**

- Two double bedroom second floor apartment
- · Lift access to all floors
- · Open plan kitchen/living area
- Separate bathroom

- Juliet balcony with views over the Bridgewater canal
  - · Designated and gated off road parking
  - · En-suite to master bedroom
  - · Cycle storage available