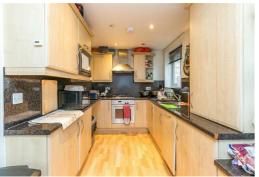

The apartment is currently set up as a three bed but the versatile and spacious layout means the rooms easily be repurposed and used for an additional reception area or designated home office. The layout over two floors gives the property a homely feel with the main living area being on a different level to the dining kitchen and master bedroom further adding to the appeal.