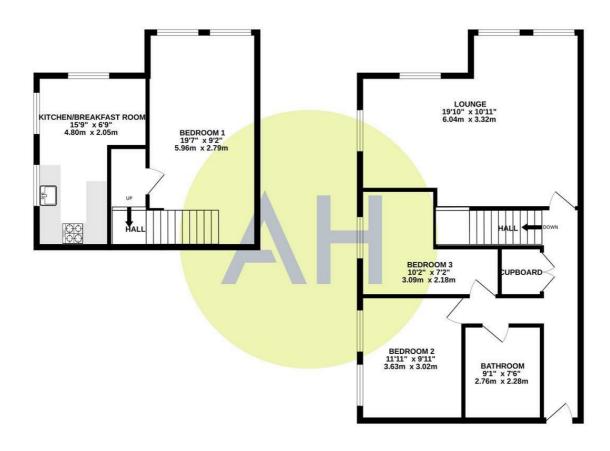

1ST FLOOR 390 sq.ft. (36.2 sq.m.) approx. 2ND FLOOR 740 sq.ft. (68.7 sq.m.) approx.

#### TOTAL FLOOR AREA: 1129 sq.ft. (104.9 sq.m.) approx

Whilst every attempt has been made to ensure the accuracy of the floorplan contained here, measurements of doors, windows, sooms and any other items are approximate and no responsibility is taken for any error, omission or mis-statement. This plan is for illustrative purposes only and should be used as such by any prospective purchase. The services, systems and appliances shown have not been tested and no guarantee as to their operability or efficiency can be given.