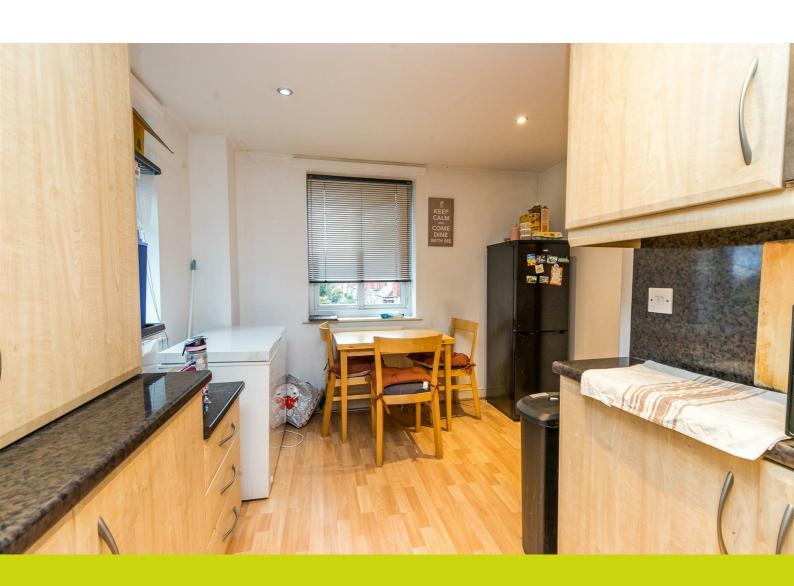

The apartment is currently set up as a three bed but the versatile and spacious layout means the rooms easily be repurposed and used for an additional reception area or designated home office. The layout over two floors gives the property a homely feel with the main living area being on a different level to the dining kitchen and master bedroom further adding to the appeal.

Benefits include THREE DOUBLE BEDROOMS, gas central heating, large hallway storage cupboard, lift access to all floors of the building, intercom system, well maintained communal areas and a larger then average single garage providing storage and off road parking.