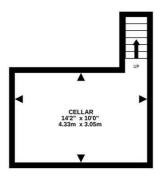

 BASEMENT
 GROUND FLOOR
 15T FLOOR

 15 S a, ft, (14 S s, m) approx.
 364 s, ft, (33.8 s, m), approx.
 424 s, ft, (39.4 s, m), approx.

#### TOTAL FLOOR AREA: 944 sq.ft. (87.7 sq.m.) approx.

Whilst every attempt has been made to ensure the accuracy of the floorpian contained here, measurements of doors, windows, rooms and any other terms are approximate and no responsibility is taken for any error, prospective purchaser. The services, systems and appliances shown have not been tested and no guaranter as to their operability or efficiency can be given. Made with Metropix 62024