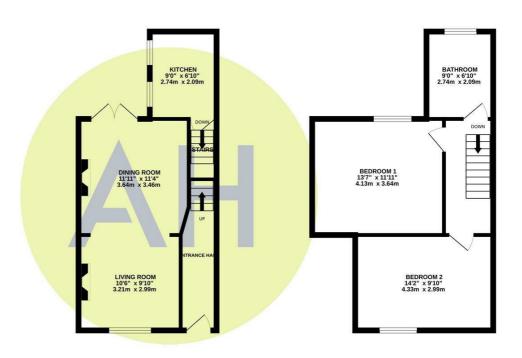

 BASEMENT
 GROUND FLOOR
 15T FLOOR

 15 S a, ft, (14 S s, m) approx.
 364 s, ft, (33.8 s, m), approx.
 424 s, ft, (39.4 s, m), approx.

#### TOTAL FLOOR AREA: 944 sq.ft. (87.7 sq.m.) approx.

Whilst every attempt has been made to ensure the accuracy of the floorpian contained here, measurements of doors, windows, rooms and any other terms are approximate and no responsibility is taken for any error, prospective purchaser. The services, systems and appliances shown have not been tested and no guaranter as to their operability or efficiency can be given. Made with Metropix 62024