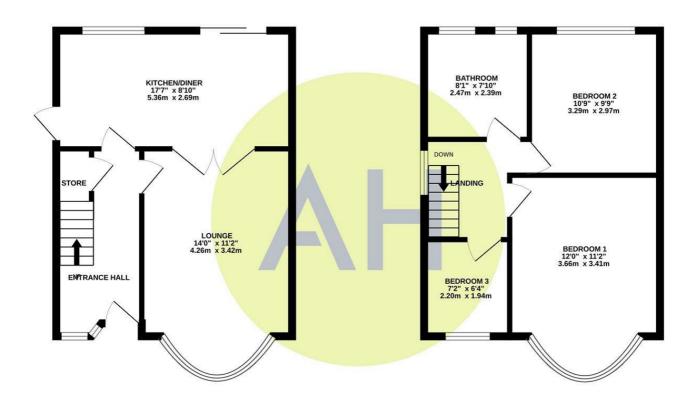

GROUND FLOOR 414 sq.ft. (38.5 sq.m.) approx. 1ST FLOOR 418 sq.ft. (38.8 sq.m.) approx.

#### TOTAL FLOOR AREA: 832 sq.ft. (77.3 sq.m.) approx.

Whilst every attempt has been made to ensure the accuracy of the floorplan contained here, measurements of doors, windows, froms and any other items are approximate and no responsibility is taken for any error, prospective purchaser. The services, systems and appliances shown have not been tested and no guarantee as to their operability or efficiency can be given. Made with Metropix 62024