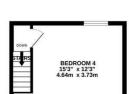

In brief the accommodation comprise: Entrance hallway, lounge, dining room and a kitchen all to the ground floor. To the first floor there are three bedrooms and a shower room. To the second floor there is a further spacious double bedroom. Externally to the rear there is a paved garden enclosed by a combination of brick wall and fencing. To the front there are further walled gardens.

## **KEY FEATURES**

- Four bedroom period semi-detached
- Highly sought after location
- Cellars providing ample storage
- Nearly 1500-SqFt of accommodaton
- Potential to create a stunning family home
- Close to Heaton Chapel Train Station
- Period features throughout
- No onward chain

BASEMENT 223 sq.ft. (20.7 sq.m.) approx.

00 CELLAR 21'3" x 15'3" 6.49m x 4.64m

2ND FLOOR 186 sq.ft. (17.3 sq.m.) approx.

TOTAL FLOOR AREA : 1471 sq.ft. (136.6 sq.m.) approx. Whilst every attempt has been made to ensure the accuracy of the floorplan contained here, measurements of doors, windows, krooms and any other items are approximate and no responsibility is taken for any error, omission or mis-statement. This plan is for illustrative purposes only and should be used as such by any prospective purchaser. The services, systems and appliances shown have not been tested and no guarantee as to their operability or efficiency can be given. Made with Metropix (2020)