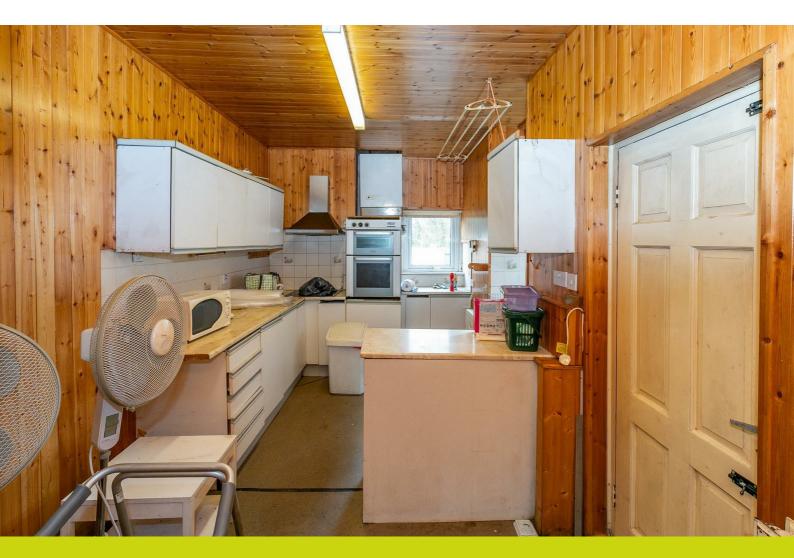

This ideal family home is in need of modernisation but the huge amount of development potential is clear to see with beautifully proportioned rooms and and period features throughout. Further benefits include cellars ideal for storage and gardens to both the front and rear of the property.

In brief the accommodation comprise: Entrance hallway, lounge, dining room and a kitchen all to the ground floor. To the first floor there are three bedrooms and a shower room. To the second floor there is a further spacious double bedroom. Externally to the rear there is a paved garden enclosed by a combination of brick wall and fencing. To the front there are further walled gardens.