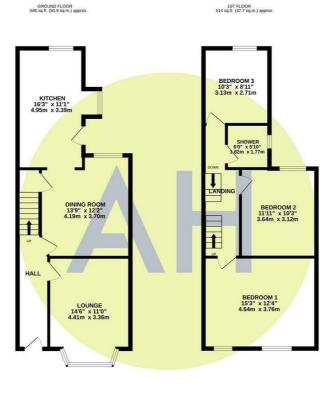

In brief the accommodation comprise: Entrance hallway, lounge, dining room and a kitchen all to the ground floor. To the first floor there are three bedrooms and a shower room. To the second floor there is a further spacious double bedroom. Externally to the rear there is a paved garden enclosed by a combination of brick wall and fencing. To the front there are further walled gardens.

BASEMENT 223 sq.ft. (20.7 sq.m.) approx.

00 CELLAR 21'3" x 15'3" 6.49m x 4.64m

2ND FLOOR 186 sq.ft. (17.3 sq.m.) approx.

TOTAL FLOOR AREA : 1471 sq.ft. (136.6 sq.m.) approx. Whilst every attempt has been made to ensure the accuracy of the floorplan contained here, measurements of doors, windows, krooms and any other items are approximate and no responsibility is taken for any error, omission or mis-statement. This plan is for illustrative purposes only and should be used as such by any prospective purchaser. The services, systems and appliances shown have not been tested and no guarantee as to their operability or efficiency can be given. Made with Metropix (2020)